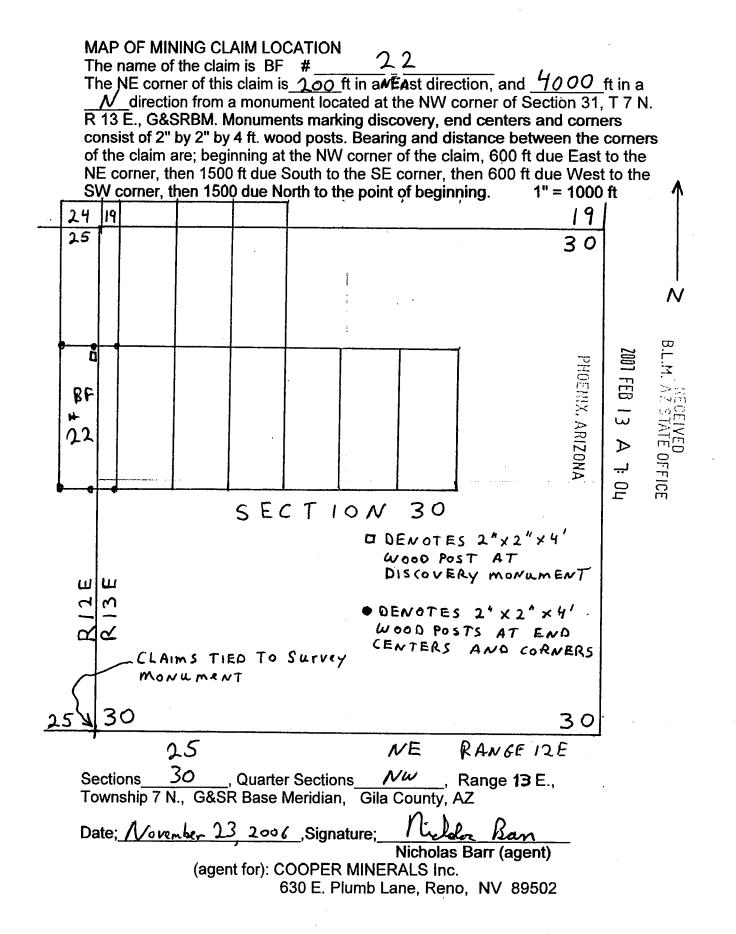

of monument used are shown on the mining claim map to be recorded herewith. The number, position and markings on each corner and end center monument are marked. Monuments consist of 2"x 2"x 4" wood posts.

THE CLAIM IS LOCATED IN: NE 1/4, Section \_,T. 7 N., R. 12 E., G&SRBM A/A/ 1/4, Section 30 ,T. 7 N., R. **13** E., G&SRBM 1/4, Section T. 7 N., R. 12 E., G&SRBM 1/4. Section \_,T. 7 N., R. 12 E., G&SRBM, Gila, Co. EAST The NE corner of the claim is 200 ft in a Winet direction, and 4000 ft in a direction from a monument located at the Northwest corner of Section 31, T. 7 N., R.13 E. (sections unsurveyed) Locator: The undersigned is a citizen Nicholas Barr (agent) of the United States. (agent for): COOPER MINERALS Inc. 630 E. Plumb Lane, Reno, NV 89502 Dated: November 23 2006

<u>\_</u>



MC 37869

## LODE MINING CLAIM LOCATION CERTIFICATE STATE of ARIZONA, COUNTY of GILA

| NUTICE IS HEREBY GIVEN THAT NICHULAS DARK                                           |
|-------------------------------------------------------------------------------------|
| Whose mailing address is P.O. Box 6688, Apache Junction, AZ, 85278, having          |
| discovered this mineral lode, vein or deposit with the claim hereby located, claims |
| by right of discovery and location all valuable minerals, under and in accordance   |
| with the mining laws of the United States and the State of Arizona for mining       |
| purposes, 1500 ft in length along this mineral lode, vein or deposit within a width |
| of 300 ft on each side of the location monument at which this Location Notice is    |
| posted