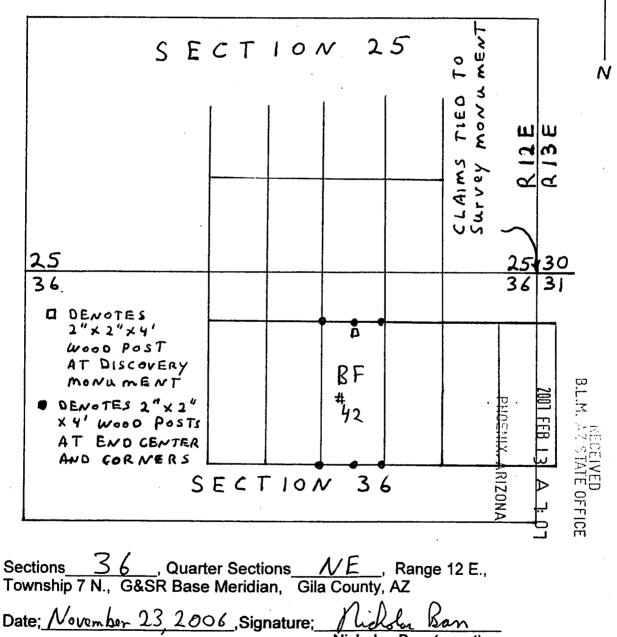

tor: Locator: Cooper Miner Section Nicholas Barr (agent) of the United States. (agent for): COOPER MINERALS Inc. 630 E. Plumb Lane, Reno, NV 89502

Dated: November 23 2006

MAP OF MINING CLAIM LOCATION The name of the claim is BF # <u>42</u> The NE corner of this claim is <u>1600</u> ft in a West direction, and <u>500</u> ft in a <u>S</u> direction from a monument located at the NW corner of Section 31, T 7 N. R 13 E., G&SRBM. Monuments marking discovery, end centers and corners consist of 2" by 2" by 4 ft. wood posts. Bearing and distance between the corners of the claim are; beginning at the NW corner of the claim, 600 ft due East to the NE corner, then 1500 ft due South to the SE corner, then 600 ft due West to the SW corner, then 1500 due North to the point of beginning. 1" = 1000 ft



Nicholas Barr (agent) (agent for): COOPER MINERALS Inc. 630 E. Plumb Lane, Reno, NV 89502

after recording return to: Nicholas Barr (agent) P.O. Box 6688

Apache Junction, AZ 85278 LODE MINING CLAIM LOCATION CERTIFICATE STATE of ARIZONA, COUNTY of GILA NOTICE IS HEREBY GIVEN that NICHOLAS BARR Whose mailing address is P.O. Box 6688, Apache Junction, AZ, 85278, having discovered this minored lode vain or depend with the claim barehy located efficient discovered this mineral lode, vein or deposit with the claim hereby located, claims by right of discovery and location all valuable minerals, under and in accordance with the mining laws of the United States and the State of Arizona for mining purposes,1500 ft in length along this mineral lode, vein or deposit within a width of 300 ft on each