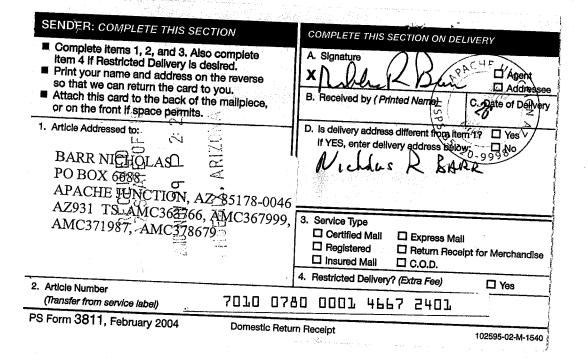

#### CERTIFIED MAIL - RETURN RECEIPT REQUESTED No. 7010 0780 0001 4667 2401

DECISION

:

:

:

BARR NICHOLAS PO BOX 6688 APACHE JUNCTION, AZ 85178-0046 This decision affects those claims shown in the block below: