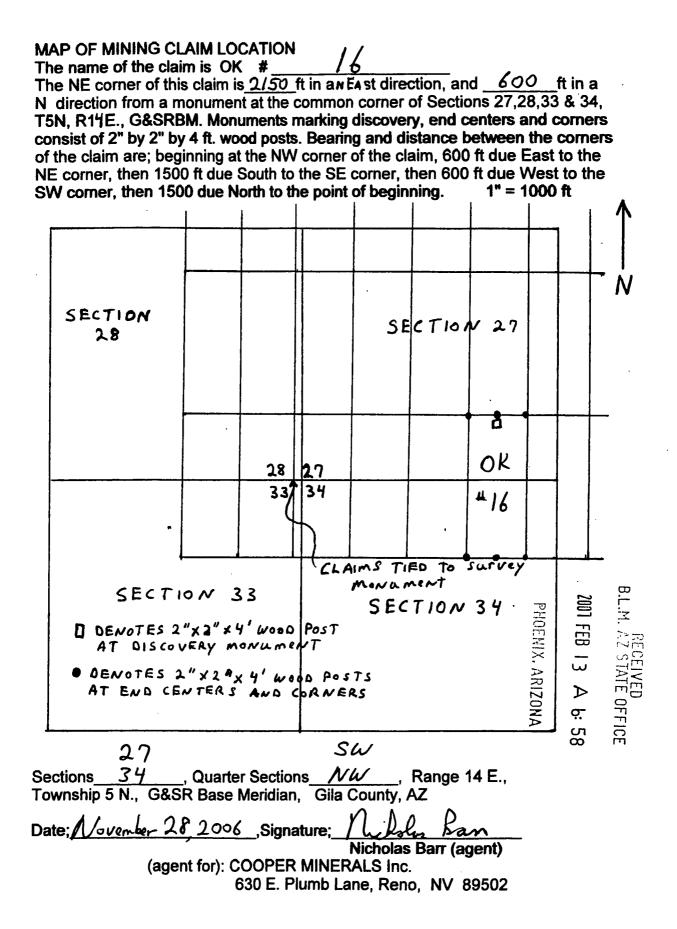

27                    | ,T. 5 N., R. 14 E., G&SRBM           |
|----------------------------------------------|--------------------------------------|
| $\underline{N}\underline{W}$ 1/4, Section 34 | _,T. 5 N., R. 14 E., G&SRBM          |
| 1/4, Section                                 | _,T. 5 N., R. 14 E., G&SRBM          |
| 1/4, Section                                 | _,T. 5 N., R. 14 E., G&SRBM, Gila Co |

The NE corner of the claim is 2150 ft in an East direction, and 600 ft in a North direction from a monument located at the common corner of Sections 27, 28, 33 & 34, T. 5 N., R.14 E.

Locator: The undersigned is a citizen Nicholas Barr (agent) of the United States. (agent for): COOPER MINERALS Inc. 630 E. Plumb Lane, Reno, NV 89502 Dated: November 28 2006

B.L.M.

2001 FEB 13

⊳



#### LODE MINING CLAIM LOCATION CERTIFICATE STATE of ARIZONA, COUNTY of GILA

PHOEIUX, ARIZONA Z STATE OFFICE NOTICE IS HEREBY GIVEN that **NICHOLAS BARR** ப Whose mailing address is P.O. Box 6688, Apache Junction, AZ, 85278, having discovered this mineral lode, vein or deposit with the claim hereby located, claims by right of discovery and location all valuable minerals, under and in accordance with the mining laws of the United States and the State of Arizona for mining purposes,1500 ft in length along this mineral lode, vein or deposit within a width of 300 ft on each side of the location monument at which this Location Notice is posted (600 ft total). The general course of the claim is North-South

THE NAME OF THE CLAIM IS OK #

The DATE OF LOCATION of this claim is the 29 day of Nov