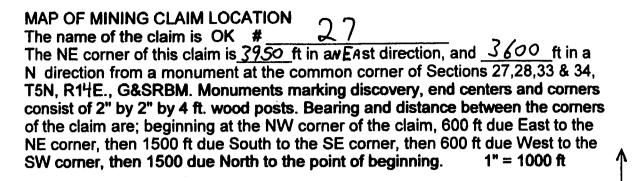

| ,T. 5 N., R. 14 E., G&SRBM            |
| 1/4, Section                                      | ,T. 5 N., R. 14 E., G&SRBM, Gila, Co. |

The NE corner of the claim is 3950 ft in an East direction, and 3600 ft in a North direction from a monument located at the common corner of Sections 27, 28, 33 & 34, T. 5 N., R.14 E. N. A A  $\Lambda \Lambda$ 

| The understand of the        | Loca | tor:   | heldon K         | San        |
|------------------------------|------|--------|------------------|------------|
| The undersigned is a citizen |      | Nichol | as Barr (agent)  |            |
| of the United States.        |      |        | ER MINERALS Inc  |            |
| Dated: November 28           | 2006 | 630 E. | Plumb Lane, Reno | , NV 89502 |

B.L.M.

2001 FEB 13

⊳

<del>م</del>





AMC 3 T 8 T

# LODE MINING CLAIM LOCATION CERTIFICATE STATE of ARIZONA, COUNTY of GILA

THE NAME OF THE CLAIM IS OK #

Dated: November 28

NOTICE IS HEREBY GIVEN that NICHOLAS BARR Whose mailing address is P.O. Box 6688, Apache Junction, AZ, 85278, having discovered this mineral lode, vein or deposit with the claim hereby located, claims by right of discovery and location all valuable minerals, under and in accordance with the mining laws of the United States and the State of Arizona for mining purposes, 1500 ft in length along this mineral lode, vein or deposit within a width of 300 ft on each side of the location monument at which this Location Notice is posted (600 ft total). The general course of the claim is North-South

The DATE OF LOCATION of this claim is the \_\_\_\_\_\_ day o