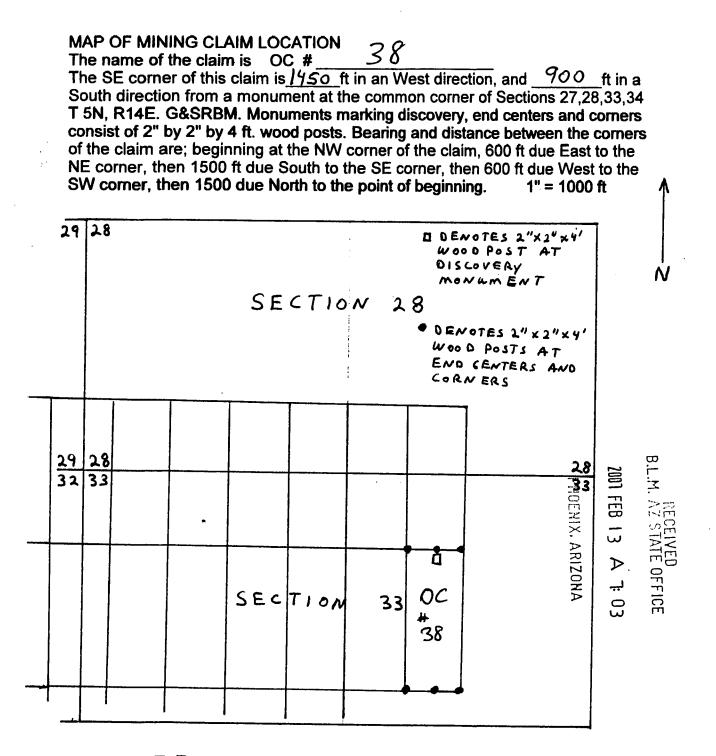

ument used are shown on the mining claim map to be recorded herewith. The position and markings on each corner and end center monument are marked. Monuments consist of 2"x 2"x 4' wood posts.

THE CLAIM IS LOCATED IN:

NE\_1/4, Section\_33\_,T. 5 N., R. 14 E., G&SRBM

1/4, Section\_\_\_\_\_,T. 5 N., R. 14 E., G&SRBM

\_\_\_\_\_,T. 5 N., R. 14 E., G&SRBM \_\_\_\_\_,T. 5 N., R. 14 E., G&SRBM, Gila County, AZ

The SE corner of the claim is  $\frac{1450}{50}$  ft in a West direction, and  $\frac{900}{50}$ ft in a South direction from a monument located at the common corner of Sections 27, 28, 33 & 34, T. 5 N., R.14 E. Ran

Locator:

The undersigned is a citizen of the United States.

Nicholas Barr (agent) (agent for): COOPER MINERALS Inc. 630 Plumb Lane, Reno, NV 89502

Dated November 17 2006



Sections 3.3, Quarter Sections NE, Range 14 E., Township 5 N., G&SR Base Meridian, Gila County, AZ 33 Date; November 17 20%, Signature: Nicholas Barr (agent) (agent for) COOPER MINERALS Inc. 630 Plumb Lane, Reno, NV 89502

#### LODE MINING CLAIM LOCATION CERTIFICATE STATE of ARIZONA, COUNTY of GILA

NOTICE IS HEREBY GIVEN that NICHOLAS BARR Whose mailing address is P.O. Box 6688, Apache Junction, AZ, 85278, having discovered this mineral lode, vein or deposit with the claim hereby located, claims by right of discovery and location all valuable minerals, under and in accordance with the mining laws of the United States and the State of Arizona for mining purposes, 1500 ft in length along this mineral lode, vein or deposit within a width of 300 ft on each side of the location monument at w