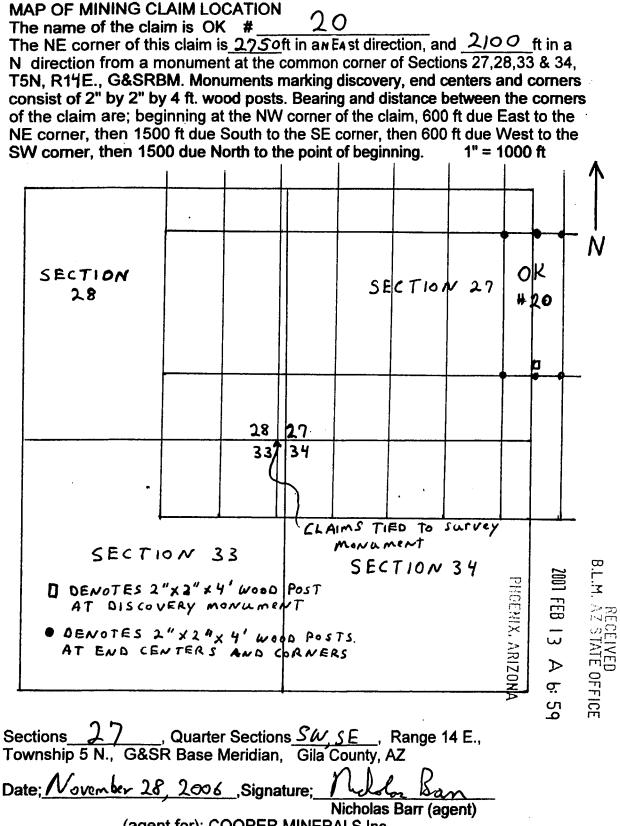

M IS LOCATED IN:

| $\underline{SW}$ 1/4, Section 27 | ,T. 5 N., R. 14 E., G&SRBM            |
|----------------------------------|---------------------------------------|
| <u>SE</u> 1/4, Section <u>27</u> | ,T. 5 N., R. 14 E., G&SRBM            |
| 1/4, Section                     | ,T. 5 N., R. 14 E., G&SRBM            |
| 1/4, Section                     | ,T. 5 N., R. 14 E., G&SRBM, Gila, Co. |

The NE corner of the claim is 2750 ft in an East direction, and 2100 ft in a North direction from a monument located at the common corner of Sections 27, 28, 33 & 34, T. 5 N., R.14 E.

Ra Locator: The undersigned is a citizen Nicholas Barr (agent) of the United States. (agent for): COOPER MINERALS Inc. 630 E. Plumb Lane, Reno, NV 89502

Dated: November 28 2006

8

PHOENIX, ARIZONA

FEB

⊳

œ



(agent for): COOPER MINERALS Inc. 630 E. Plumb Lane, Reno, NV 89502

### LODE MINING CLAIM LOCATION CERTIFICATE STATE of ARIZONA, COUNTY of GILA

STATE OFFICE NOTICE IS HEREBY GIVEN that വ NICHOLAS BARR Whose mailing address is P.O. Box 6688, Apache Junction, AZ, 85278, having discovered this mineral lode, vein or deposit with the claim hereby located, claims by right of discovery and location all valuable minerals, under and in accordance with the mining laws of the United States and the State of Arizona for mining purposes,1500 ft in length along this mineral lode, vein or deposit within a width of 300 ft on each side of the location monument at which this Location Notice is posted (600 ft total). The general course of the claim is North-South

THE NAME OF THE CLAIM IS OK #

The DATE O