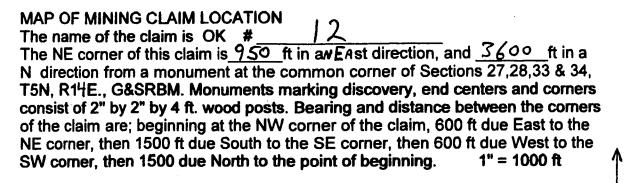

on 2.7 | ,T. 5 N., R. 14 E., G&SRBM            |
|--------------------------------------|---------------------------------------|
| $\underline{SW}$ 1/4, Section 27     | ,T. 5 N., R. 14 E., G&SRBM            |
| 1/4, Section                         | ,T. 5 N., R. 14 E., G&SRBM            |
| 1/4, Section                         | ,T. 5 N., R. 14 E., G&SRBM. Gila. Co. |

The NE corner of the claim is <u>950</u> ft in an East direction, and <u>3600</u> ft in a North direction from a monument located at the common corner of Sections 27, 28, 33 & 34, T. 5 N., R.14 E.

Locator: Nicholas Barr (agent)

Dated: November 28 2006

The undersigned is a citizen

of the United States.

(agent for): COOPER MINERALS Inc. 630 E. Plumb Lane, Reno, NV 89502

Ban

PHOENIX, ARIZONA

I FEB

œ.

 $\infty$ പ 5





### LODE MINING CLAIM LOCATION CERTIFICATE STATE of ARIZONA, COUNTY of GILA

TATE OFFICE  $\triangleright$ ġ,

PHOENIX, ARIZONA

NOTICE IS HEREBY GIVEN that NICHOLAS BARR

Whose mailing address is P.O. Box 6688, Apache Junction, AZ, 85278, having discovered this mineral lode, vein or deposit with the claim hereby located, claims by right of discovery and location all valuable minerals, under and in accordance with the mining laws of the United States and the State of Arizona for mining purposes, 1500 ft in length along this mineral lode, vein or deposit within a width of 300 ft on each side of the location monument at which this Location Notice is posted (600 ft total). The general course of the claim is North-South

THE NAME OF THE CLAIM IS OK #

The DATE OF LOCATION of this claim is