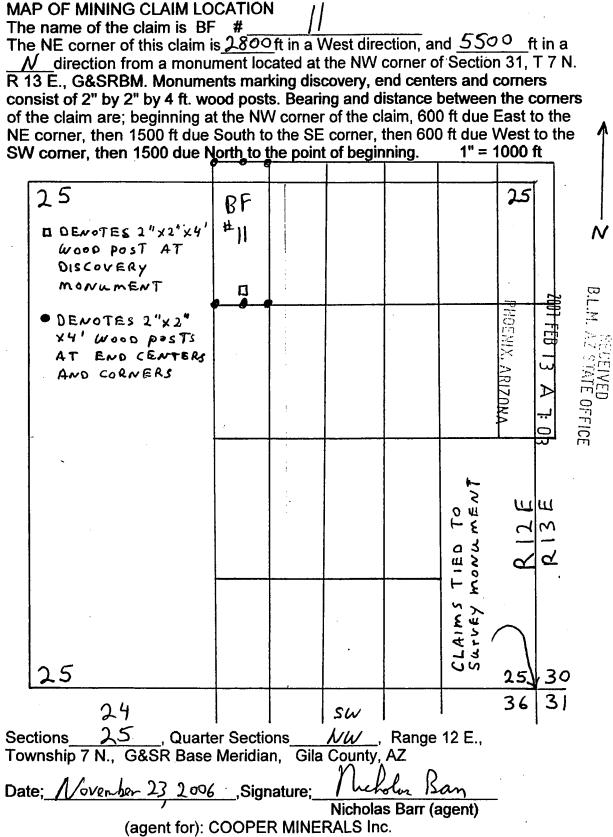

ch corner and end center monument are marked. Monuments consist of 2"x 2"x 4" wood posts.

THE CLAIM IS LOCATED IN:

| NW 1/4, Section        | 25 | ,T. 7 N., R. 12 E., G&SRBM            |
|------------------------|----|---------------------------------------|
| <u>Sw</u> 1/4; Section | 24 | T. 7 N., R. 12 E., G&SRBM             |
| 1/4, Section           |    | ,T. 7 N., R. 12 E., G&SRBM            |
| 1/4, Section           |    | ,T. 7 N., R. 12 E., G&SRBM, Gila, Co. |

The NE corner of the claim is <u>2800</u> ft in a West direction, and <u>5509</u> ft in a direction from a monument located at the Northwest corner of Section 31, T. 7 N., R.13 E. (sections unsurveyed) Locator: <u>Locator</u>: <u>Locat</u>

Dated: November 23, 2006

2001 FEB 13 A 7: 0

PHOENIX, ARIZONA

 $\infty$ σ \_0



630 E. Plumb Lane, Reno, NV 89502

MMC 3-7.8 6 7

PHOENIX, ARIZONA Z STATE OFFICE 0

#### LODE MINING CLAIM LOCATION CERTIFICATE STATE of ARIZONA, COUNTY of GILA

NOTICE IS HEREBY GIVEN that NICHOLAS BARR Whose mailing address is P.O. Box 6688, Apache Junction, AZ, 85278, having discovered this mineral lode, vein or deposit with the claim hereby located, claims by right of discovery and location all valuable minerals, under and in accordance with the mining laws of the United States and the State of Arizona for mining purposes, 1500 ft in length along this mineral lode, vein or deposit within a width of 300 ft on each side of the location monument at which this Location Notice is posted (600 ft total). The general course of the claim is North-South

THE NAME OF THE CLAIM IS BF #

The DAT