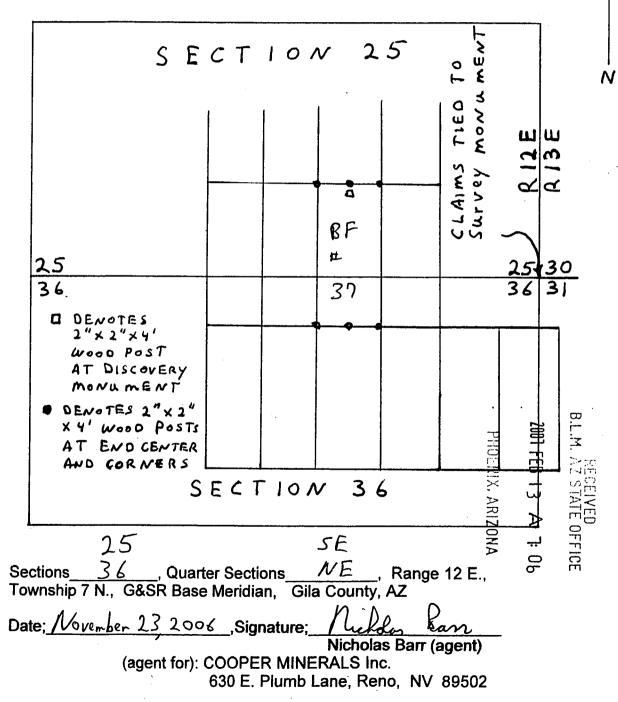

NE corner of the claim is <u>600</u> ft in a West direction, and <u>600</u> ft in a direction from a monument located at the Northwest corner of Section 31, T. 7 N., R.13 E. (sections unsurveyed) Locator: <u>630 E. Plumb Lane, Reno, NV 89502</u> Dated: <u>November 23 2006</u> The name of the claim is BF # 3/The NE corner of this claim is 1600 ft in a West direction, and 1000 ft in a 13 E., G&SRBM. Monuments marking discovery, end centers and corners consist of 2" by 2" by 4 ft. wood posts. Bearing and distance between the corners of the claim are; beginning at the NW corner of the claim, 600 ft due East to the NE corner, then 1500 ft due South to the SE corner, then 600 ft due West to the SW corner, then 1500 due North to the point of beginning. 1" = 1000 ft

MAP OF MINING CLAIM LOCATION



#### LODE MINING CLAIM LOCATION CERTIFICATE STATE of ARIZONA, COUNTY of GILA

2001 FEB 13 A 7: PHOENIX, ARIZONA RECEIVED AZ STATE OFFICI

NOTICE IS HEREBY GIVEN that NICHOLAS BARR Whose mailing address is P.O. Box 6688, Apache Junction, AZ, 85278, having discovered this mineral lode, vein or deposit with the claim hereby located, claims by right of discovery and location all valuable minerals, under and in accordance with the mining laws of the United States and the State of Arizona for mining purposes, 1500 ft in length along this mineral lode, vein or deposit within a width of 300 ft on each side of the location monument at which this Location Notice is posted (600 ft total). The general course of the claim is North-South

THE NAME OF THE CLAIM IS BF #

38

The DATE OF LOCATION of this