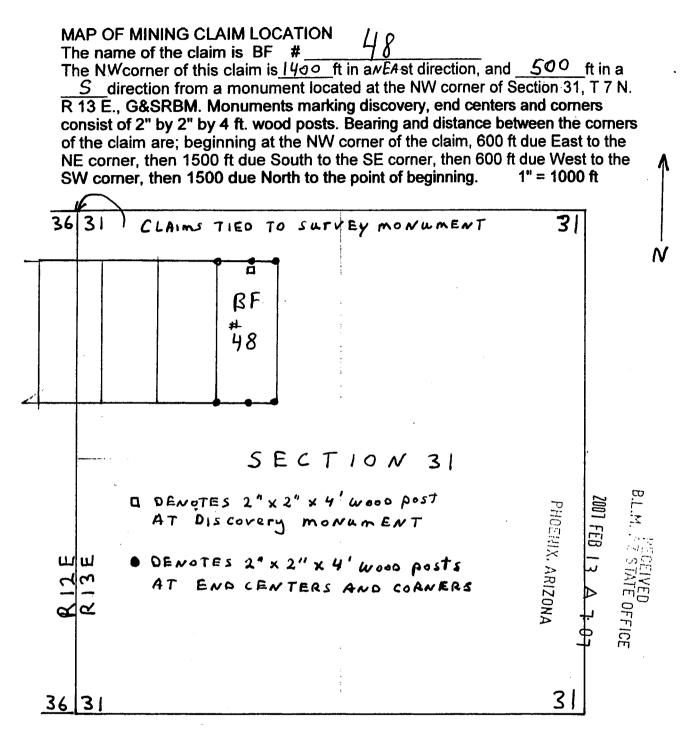

ts.

 wood posts.

 THE CLAIM IS LOCATED IN:

 \_\_\_\_\_\_\_1/4, Section\_\_\_\_\_\_\_3)

 \_\_\_\_\_\_\_1/4, Section\_\_\_\_\_\_\_, T. 7 N., R. 13 E., G&SRBM

 \_\_\_\_\_\_\_1/4, Section\_\_\_\_\_\_, T. 7 N., R. 13 E., G&SRBM

 \_\_\_\_\_\_\_1/4, Section\_\_\_\_\_\_, T. 7 N., R. 13 E., G&SRBM

 \_\_\_\_\_\_\_1/4, Section\_\_\_\_\_\_, T. 7 N., R. 13 E., G&SRBM

 \_\_\_\_\_\_\_1/4, Section\_\_\_\_\_\_, T. 7 N., R. 13 E., G&SRBM, Gila, Co.

The NW corner of the claim is <u>1400</u> ft in an East direction, and <u>500</u> ft in a direction from a monument located at the Northwest corner of Section 31, T. 7 N., R.13 E. (sections unsurveyed) Locator: <u>Nicholas Barr</u> (agent) of the United States. (agent for): COOPER MINERALS Inc. 630 E. Plumb Lane, Reno, NV 89502

Dated: November 23 2006



<u>3</u>[ Sections 3/ , Quarter Sections NW, Ra Township 7 N., G&SR Base Meridian, Gila County, AZ <u>NW\_\_</u>, Range **I3**E., Date: November 23 2006 , Signature; / hele Nicholas Barr (agent) (agent for): COOPER MINERALS Inc. 630 E. Plumb Lane, Reno, NV 89502

ANC 3 T 8 T I 6

## LODE MINING CLAIM LOCATION CERTIFICATE STATE of ARIZONA, COUNTY of GILA

NOTICE IS HEREBY GIVEN that NICHOLAS BARR Whose mailing address is P.O. Box 6688, Apache Junction, AZ, 85278, having discovered this mineral lode, vein or deposit with the claim hereby located, claims by right of discovery and location all valuable minerals, under and in accordance with the mining laws of the United States and the State of Arizona for mining purposes,1500 ft in length along this mineral lode, vein or deposit within a wid