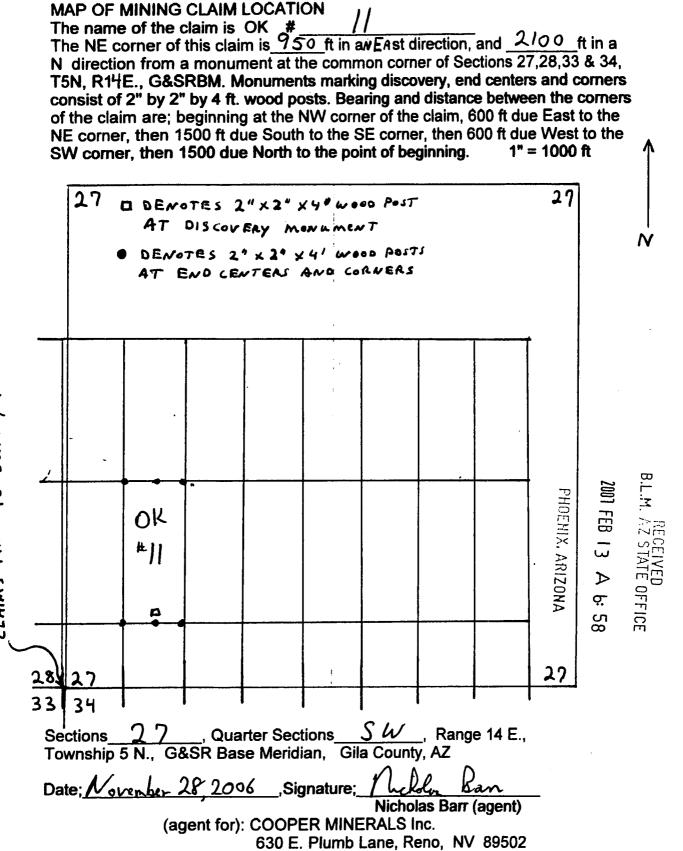

shown on the mining claim map to be recorded herewith. The number, position and markings on each corner and end center monument are marked. Monuments consist of 2"x 2"x 4' wood posts.

The NE corner of the claim is  $\frac{950}{100}$  ft in an East direction, and  $\frac{200}{100}$  ft in a North direction from a monument located at the common corner of Sections 27, 28, 33 & 34, T. 5 N., R.14 E.

|                              | Loca | tor: / heldas & Ban               |
|------------------------------|------|-----------------------------------|
| The undersigned is a citizen |      | Nicholas Barr (agent)             |
|                              |      | COOPER MINERALS Inc.              |
| Dated: November 28           | 2006 | 630 E. Plumb Lane, Reno, NV 89502 |

# AMC 3 7 8 7 5 5



СЛ

CLAIMS TIRD TO SURVEY MONUMENT

#### LODE MINING CLAIM LOCATION CERTIFICATE STATE of ARIZONA, COUNTY of GILA

TATE OFFICE ഗ NOTICE IS HEREBY GIVEN that NICHOLAS BARR Whose mailing address is P.O. Box 6688, Apache Junction, AZ, 85278, having discovered this mineral lode, vein or deposit with the claim hereby located, claims by right of discovery and location all valuable minerals, under and in accordance with the mining laws of the United States and the State of Arizona for mining purposes,1500 ft in length along this mineral lode, vein or deposit within a width of 300 ft on each side of the location monument at which this Location Notice is posted (600 ft total). The general course of the claim is North-South

THE NAME OF THE CLAIM IS OK #

The DATE OF LOCATION of this claim is the *