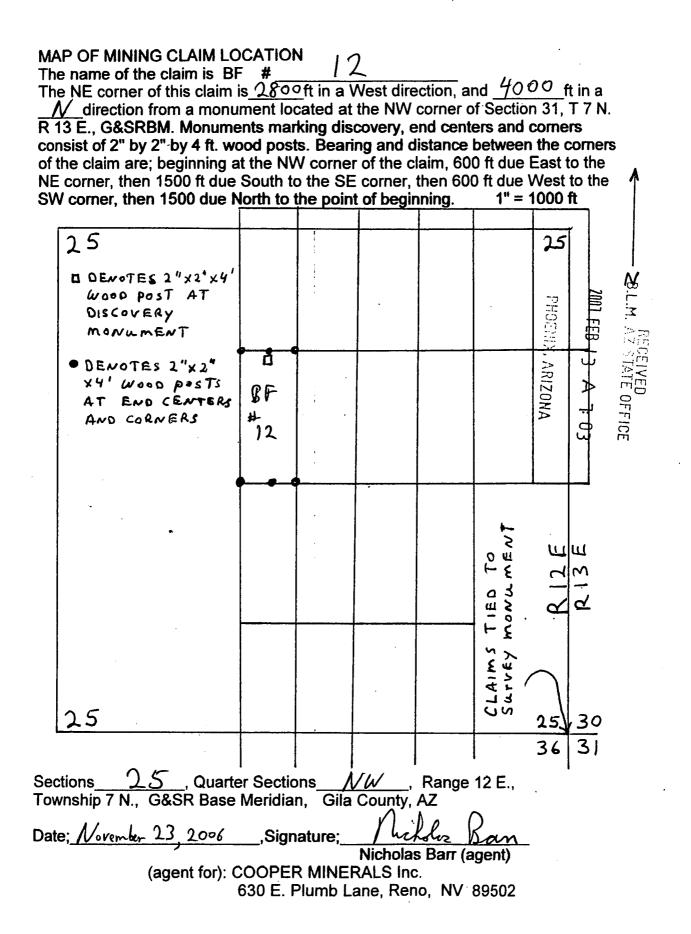

Location Monument lies midway between the two sides, and is 25 ft from the  $M_{end}$  and 1475 ft from the <u>S</u> end of this claim. The position of each corner of the claim and type of monument used are shown on the mining claim map to be recorded herewith. The number, position and markings on each corner and end center monument are marked. Monuments consist of 2"x 2"x 4' wood posts.

THE CLAIM IS LOCATED IN:

| <i>NW</i> 1/4, Section | 25 | ,T. 7 N., R. 12 E., G&SRBM           |
|------------------------|----|--------------------------------------|
| 1/4, Section           |    | T. 7 N., R. 12 E., G&SRBM            |
| 1/4, Section           |    | T. 7 N., R. 12 E., G&SRBM            |
| 1/4, Section           |    | T. 7 N., R. 12 E., G&SRBM, Gila, Co. |

Dated: November 23 2006



0 8 9 8 L E JWA

#### LODE MINING CLAIM LOCATION CERTIFICATE STATE of ARIZONA, COUNTY of GILA

PHOENIX, ARIZONA NOTICE IS HEREBY GIVEN that **NICHOLAS BARR** Whose mailing address is P.O. Box 6688, Apache Junction, AZ, 85278, having discovered this mineral lode, vein or deposit with the claim hereby located, claims by right of discovery and location all valuable minerals, under and in accordance with the mining laws of the United States and the State of Arizona for mining purposes, 1500 ft in length along this mineral lode, vein or deposit within a width of 300 ft on each side of the location monument at which this Location Notice is posted (600 ft total). The general course of the claim is North-South

THE NAME OF THE CLAIM IS BF #

The DATE OF LOCATION of this claim is the 23 day of No