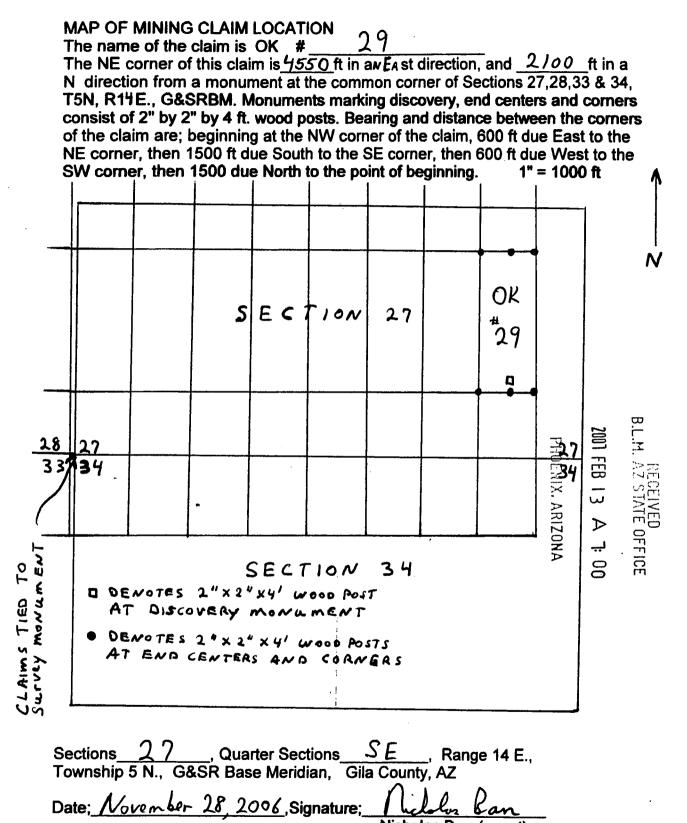

G&SRBM

 1/4, Section
 ,T. 5 N., R. 14 E., G&SRBM, Gila, Co.

The NE corner of the claim is 4550 ft in an East direction, and 2100 ft in a North direction from a monument located at the common corner of Sections 27, 28, 33 & 34, T. 5 N., R.14 E.

| The undersigned is a citizen | Loca | tor: 1 heholos K Ban                          |
|------------------------------|------|-----------------------------------------------|
|                              |      | Nicholas Barr (agent)<br>COOPER MINERALS Inc. |
| Dated: November 28           |      | 630 E. Plumb Lane, Reno, NV 89502             |
| Daleu. Vovember + 0          | 2006 | . ,                                           |

AMC 3 T 8 T 7 3

B.L.M.

OFF

司

2001 FEB

 $\overline{\omega}$ 

 $\triangleright$ 

بب

8

PHOENIX, ARIZONA



Nicholas Barr (agent) (agent for): COOPER MINERALS Inc. 630 E. Plumb Lane, Reno, NV 89502

# LODE MINING CLAIM LOCATION CERTIFICATE STATE of ARIZONA, COUNTY of GILA

PHOENIX, ARIZON NOTICE IS HEREBY GIVEN that NICHOLAS BARR Whose mailing address is P.O. Box 6688, Apache Junction, AZ, 85278, having discovered this mineral lode, vein or deposit with the claim hereby located, claims by right of discovery and location all valuable minerals, under and in accordance with the mining laws of the United States and the State of Arizona for mining purposes,1500 ft in length along this mineral lode, vein or deposit within a width of 300 ft on each side of the location monument at which this Location Notice is posted (600 ft total). The general course of the claim is North-South

THE NAME OF THE CLAI