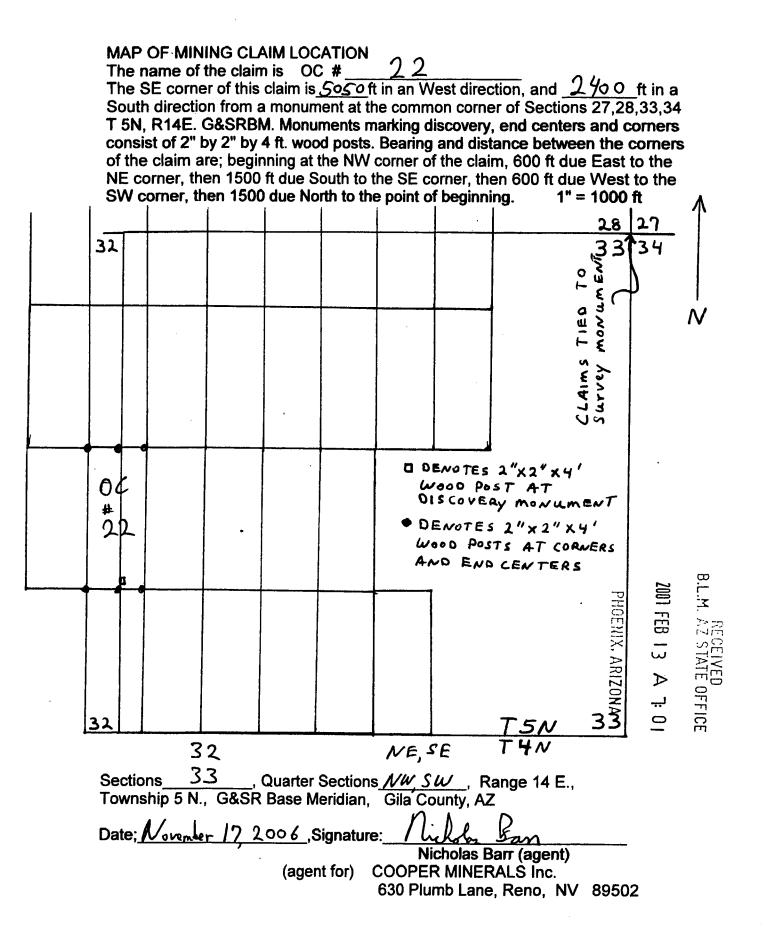

| <u>33</u> ,T. 5 N., R. 14 E., G&SRBM           |   |
|------------------------|------------------------------------------------|---|
|                        | 3,3 ,T. 5 N., R. 14 E., G&SRBM                 |   |
|                        | <u>32</u> ,T. 5 N., R. 14 E., G&SRBM           |   |
| <u>SE</u> 1/4, Section | 3.2,T. 5 N., R. 14 E., G&SRBM, Gila County, Az | 2 |

The SE corner of the claim is 5050 ft in a West direction, and 2400 ft in a South direction from a monument located at the common corner of Sections 27, 28, 33 & 34, T. 5 N., R.14 E.

Locator: Locator: Locator: Locator: Locator: Locator: Locator: San The undersigned is a citizen Nicholas Barr (agent) of the United States. (agent for): COOPER MINERALS Inc. 630 Plumb Lane, Reno, NV 89502 Dated November 17 2006



## LODE MINING CLAIM LOCATION CERTIFICATE STATE of ARIZONA, COUNTY of GILA

B.L.M. AZ STATE OFFICE 2001 FEB 13 A 7: 01 PHOERIX, ARIZONA

NOTICE IS HEREBY GIVEN that NICHOLAS BARR Whose mailing address is P.O. Box 6688, Apache Junction, AZ, 85278, having discovered this mineral lode, vein or deposit with the claim hereby located, claims by right of discovery and location all valuable minerals, under and in accordance with the mining laws of the United States and the State of Arizona for mining purposes, 1500 ft in length along this mineral lode, vein or deposit within a width of 300 ft on each side of the location monument at which this Location Notice is posted (600 ft total). The general course of the claim is NORTH-SOUTH

THE NAME OF THE CLAIM IS OC #

The DATE OF LOCATION of this clai