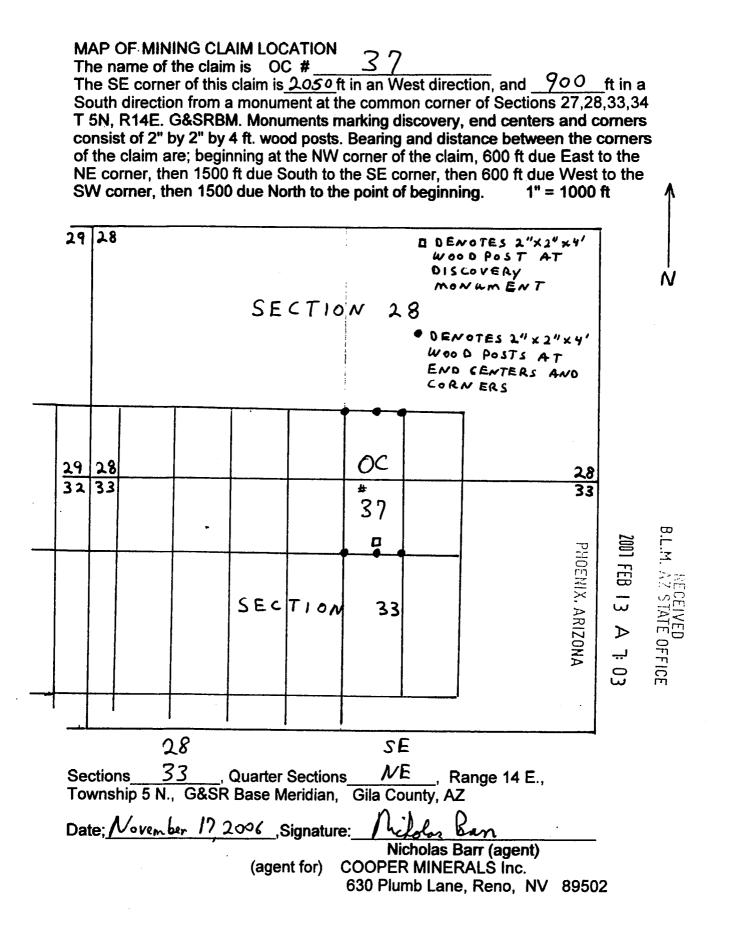

T. 5 N., R. 14 E., G&SRBM

 \_\_\_\_\_1/4, Section
 7. 5 N., R. 14 E., G&SRBM

 \_\_\_\_\_\_1/4, Section
 7. 5 N., R. 14 E., G&SRBM

 \_\_\_\_\_\_1/4, Section
 7. 5 N., R. 14 E., G&SRBM, Gila County, AZ

The SE corner of the claim is 2050 ft in a West direction, and 900 ft in a South direction from a monument located at the common corner of Sections 27, 28, 33 & 34, T. 5 N., R.14 E.

| Loca                               | tor: help ban                  |
|------------------------------------|--------------------------------|
| The undersigned is a citizen       | Nicholas Barr (agent)          |
| of the United States. (agent for): | COOPER MINERALS Inc.           |
| Dated Allvember 17, 2006           | 630 Plumb Lane, Reno, NV 89502 |

L 8 L E JWY

2001 FEB 13 A 7: 0:

PHOERIX, ARIZONA



## LODE MINING CLAIM LOCATION CERTIFICATE STATE of ARIZONA, COUNTY of GILA

L.M. NZ STATE OFFICE 2007 FEB 13 A 7: PHOENIX, ARIZONA

NOTICE IS HEREBY GIVEN that NICHOLAS BARR Whose mailing address is P.O. Box 6688, Apache Junction, AZ, 85278, having discovered this mineral lode, vein or deposit with the claim hereby located, claims by right of discovery and location all valuable minerals, under and in accordance with the mining laws of the United States and the State of Arizona for mining purposes.1500 ft in length along this mineral lode, vein or deposit within a width of 300 ft on each side of the location monument at which this Location Notice is posted (600 ft total). The general course of the claim is NORTH-SOUTH

THE NAME OF THE CLAIM IS OC # \_\_\_\_\_38

The DATE OF LOCATION of th