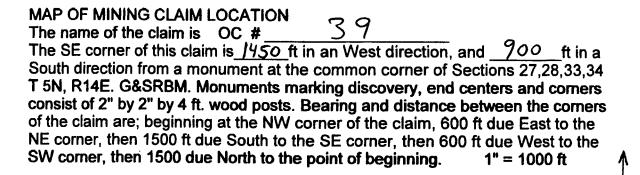

3 & 34, T. 5 N., R.14 E.<br>Locator: <u>Mulsla Ban</u> |
| The undersigned is a citizen Nicholas Barr (agent)                                                                                                                                                                                |
| of the United States. (agent for): COOPER MINERALS Inc.                                                                                                                                                                           |
| Dated November 17, 2006 630 Plumb Lane, Reno, NV 89502                                                                                                                                                                            |

Ĩ.M 2001 FEB 13 AECEIVED ⊳ ليہ 0

PHOENIX, ARIZONA





AMC 3 T 8 T 4

#### LODE MINING CLAIM LOCATION CERTIFICATE STATE of ARIZONA. COUNTY of GILA

2001 FEB 13 A 6: PHOENIX, ARIZONA AZ STATE OFFICE NOTICE IS HEREBY GIVEN that NICHOLAS BARR ഗ Whose mailing address is P.O. Box 6688, Apache Junction, AZ, 85278, having discovered this mineral lode, vein or deposit with the claim hereby located, claims by right of discovery and location all valuable minerals, under and in accordance with the mining laws of the United States and the State of Arizona for mining purposes, 1500 ft in length along this mineral lode, vein or deposit within a width of 300 ft on each side of the location monument at which this Location Notice is posted (600 ft total). The general course of the claim is North-South

THE NAME OF THE CLAIM IS OK #

The DATE OF LOCATION of