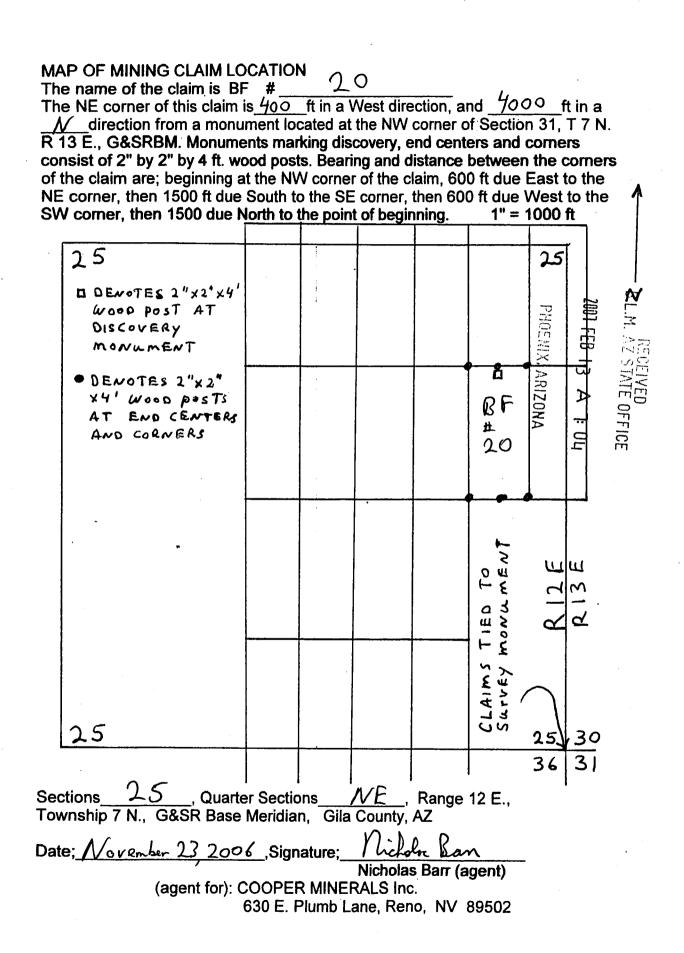

aring due South to the Southeast corner, Thence 300 ft, bearing due West to the South end center, Thence 300 ft, bearing due West to the South west corner, the point of beginning.

The Location Monument lies midway between the two sides, and is 25 ft from the  $\underline{\Lambda}$  end and 1475 ft from the  $\underline{S}$  end of this claim. The position of each corner of the claim and type of monument used are shown on the mining claim map to be recorded herewith. The number, position and markings on each corner and end center monument are marked. Monuments consist of 2"x 2"x 4" wood posts.

The undersigned is a citizen Nicholas Barr (agent) of the United States. (agent for): COOPER MINERALS Inc. 630 E. Plumb Lane, Reno, NV 89502

Dated: November 23 2006

 $\infty$ 

σ-

α

 $\infty$ 



8 9 8 L E JW

#### LODE MINING CLAIM LOCATION CERTIFICATE STATE of ARIZONA, COUNTY of GILA

STATE OFFICE 2 NOTICE IS HEREBY GIVEN that NICHOLAS BARR Whose mailing address is P.O. Box 6688, Apache Junction, AZ, 85278, having discovered this mineral lode, vein or deposit with the claim hereby located, claims by right of discovery and location all valuable minerals, under and in accordance with the mining laws of the United States and the State of Arizona for mining purposes, 1500 ft in length along this mineral lode, vein or deposit within a width of 300 ft on each side of the location monument at which this Location Notice is posted (600 ft total). The general course of the claim is North-South

2001 FEB

PHOEWIX, ARIZONA

THE NAME OF THE CLAIM IS BF #

The DATE OF LOCATION of this claim