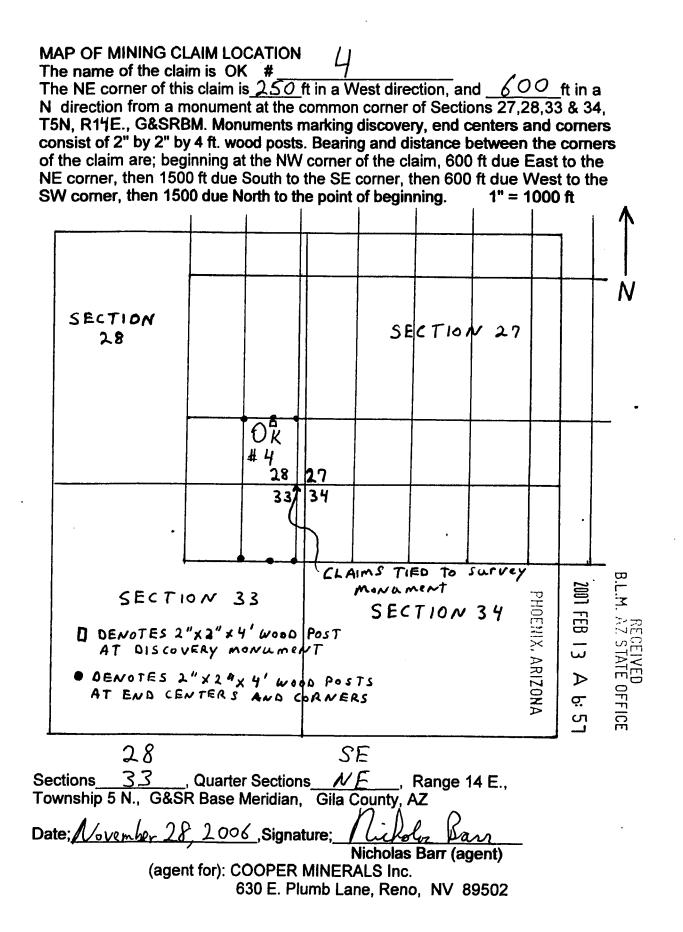

he claim and type of monument used are shown on the mining claim map to be recorded herewith. The number, position and markings on each corner and end center monument are marked. Monuments consist of 2"x 2"x 4" wood posts. THE CLAIM IS LOCATED IN: SE 1/4, Section ,T. 5 N., R. 14 E., G&SRBM 1/4, Section ,T. 5 N., R. 14 E., G&SRBM NE 1/4. Section ,T. 5 N., R. 14 E., G&SRBM 1/4, Section \_,T. 5 N., R. 14 E., G&SRBM, Gila, Co. The NE corner of the claim is 250 ft in a West direction, and 600 ft in a North direction from a monument located at the common corner of Sections 27, 28, 33 & 34, T. 5 N., R.14 E. Locator: The undersigned is a citizen Nicholas Barr (agent) of the United States. (agent for): COOPER MINERALS Inc. 630 E. Plumb Lane, Reno, NV 89502 Dated: November 28 2006

8 h L 8 L E JWV



ANC 3 7 8 7 4

#### LODE MINING CLAIM LOCATION CERTIFICATE STATE of ARIZONA, COUNTY of GILA

NOTICE IS HEREBY GIVEN that NICHOLAS BARR Whose mailing address is P.O. Box 6688, Apache Junction, AZ, 85278, having discovered this mineral lode, vein or deposit with the claim hereby located, claims by right of discovery and location all valuable minerals, under and in accordance with the mining laws of the United States and the State of Arizona for mining purposes, 1500 ft in length along this mineral lode, vein or deposit within a width of 300 ft on each side of the location monument at which this Location Notice is posted (600 ft total). The general course of the claim is North-South

THE NAME OF THE CLAIM IS OK #

The DATE OF LOCATION of this claim is the <u>28</u> day of November, 2006.

T