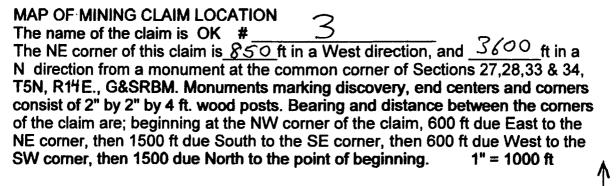

g claim map to be recorded herewith. The number, position and markings on each or corner and end center monument are marked. Monuments consist of 2"x 2"%4" <u>i</u>CE wood posts.

THE CLAIM IS LOCATED IN:

| <u>SE</u> 1/4, Section      | 28 | ,T. 5 N., R. 14 E., G&SRBM            |
|-----------------------------|----|---------------------------------------|
| $\mathcal{NE}$ 1/4, Section | 28 | ,T. 5 N., R. 14 E., G&SRBM            |
| 1/4, Section                |    | ,T. 5 N., R. 14 E., G&SRBM            |
| 1/4, Section                |    | ,T. 5 N., R. 14 E., G&SRBM, Gila, Co. |

The NE corner of the claim is 850 ft in a West direction, and 3600 ft in a North direction from a monument located at the common corner of Sections 27, 28, 33 & 34, T. 5 N., R.14 E.

Dated: November 28 2006





630 E. Plumb Lane, Reno, NV 89502

4 T 8 T E 3M

#### LODE MINING CLAIM LOCATION CERTIFICATE STATE of ARIZONA, COUNTY of GILA

NOTICE IS HEREBY GIVEN that NICHOLAS BARR Whose mailing address is P.O. Box 6688, Apache Junction, AZ, 85278, having discovered this mineral lode, vein or deposit with the claim hereby located, claims by right of discovery and location all valuable minerals, under and in accordance with the mining laws of the United States and the State of Arizona for mining purposes, 1500 ft in length along this mineral lode, vein or deposit within a width of 300 ft on each side of the location monument at which this Location Notice is posted (600 ft total). The general course of the claim is North-South THE NAME OF THE CLAIM IS OK # The DATE OF LOCATION of this claim is the 2