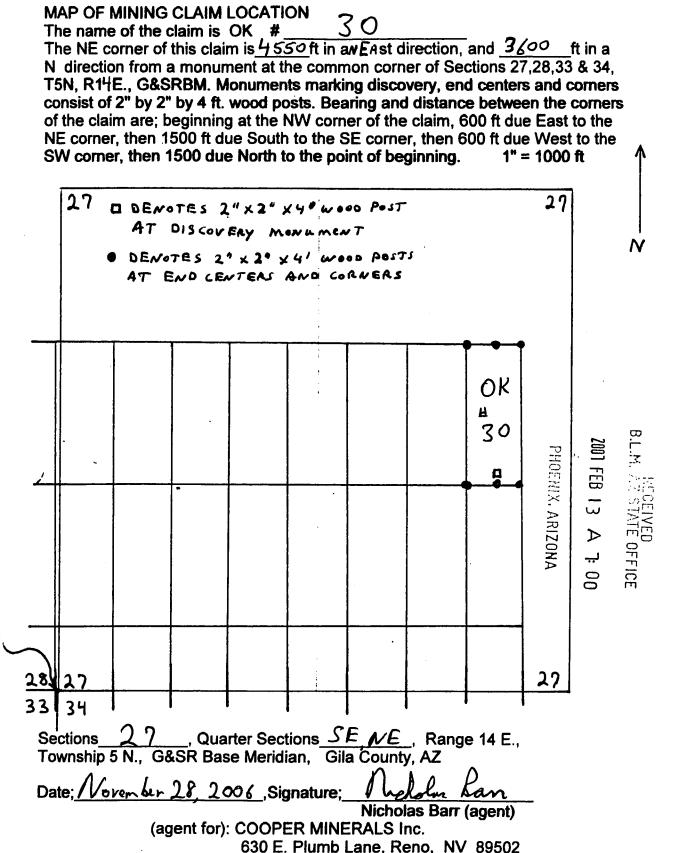

ection 27                      | ,T. 5 N., R. 14 E., G&SRBM            |
|------------------------------------------------|---------------------------------------|
| $\underline{NE}$ 1/4, Section $\underline{27}$ | ,T. 5 N., R. 14 E., G&SRBM            |
| 1/4, Section                                   | ,T. 5 N., R. 14 E., G&SRBM            |
| 1/4, Section                                   | ,T. 5 N., R. 14 E., G&SRBM, Gila, Co. |

The NE corner of the claim is 4550 ft in an East direction, and 3600 ft in a North direction from a monument located at the common corner of Sections 27, 28, 33 & 34, T. 5 N., R.14 E.

Locator: The undersigned is a citizen Nicholas Barr (agent) of the United States. (agent for): COOPER MINERALS Inc. 630 E. Plumb Lane, Reno, NV 89502 overbon 28 Dated: /\ 2006



AMC 3 T 8 T T

CLAIMS TIRD TO SURVEY MONUMENT

### LODE MINING CLAIM LOCATION CERTIFICATE STATE of ARIZONA, COUNTY of GILA

NOTICE IS HEREBY GIVEN that NICHOLAS BARR Whose mailing address is P.O. Box 6688, Apache Junction, AZ, 85278, having discovered this mineral lode, vein or deposit with the claim hereby located, claims by right of discovery and location all valuable minerals, under and in accordance with the mining laws of the United States and the State of Arizona for mining purposes, 1500 ft in length along this mineral lode, vein or deposit within a width of 300 ft on each side of the location monument at which this Location Notice is posted (600 ft total). The general course of the claim is North-South

THE NAME OF THE CLAIM IS RB #

The DATE OF LOCATION of this claim is the day