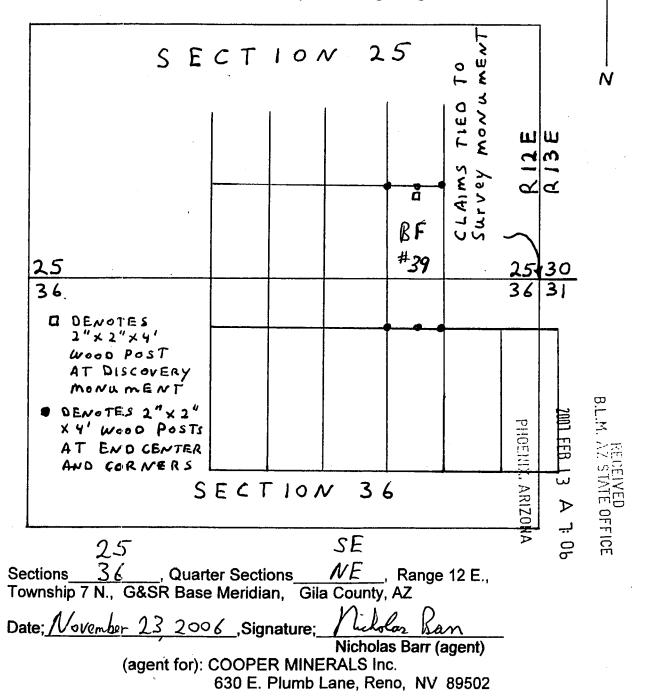

00'}$ ft in a direction from a monument located at the Northwest corner of |
| direction from a monument located at the Northwest corner of<br>Section 31, T. 7 N., R.13 E. (sections unsurveyed)<br>Locator:                                           |
| The undersigned is a citizen Nicholas Barr (agent)                                                                                                                       |
| of the United States. (agent for): COOPER MINERALS Inc.                                                                                                                  |
| Dated: November 23 2006 630 E. Plumb Lane, Reno, NV 89502                                                                                                                |

MAP OF MINING CLAIM LOCATION



#### LODE MINING CLAIM LOCATION CERTIFICATE STATE of ARIZONA, COUNTY of GILA

| 2001 FEB            | B.L.M. AZ              |
|---------------------|------------------------|
| $\overline{\omega}$ | RECEIVED<br>AZ STATE ( |
| ⊳                   | TED                    |
| ۹0 <del>ا</del>     | OFFICE                 |
| 6                   | Ê                      |

PHOENIX, ARIZONA

NOTICE IS HEREBY GIVEN that NICHOLAS BARR Whose mailing address is P.O. Box 6688, Apache Junction, AZ, 85278, having discovered this mineral lode, vein or deposit with the claim hereby located, claims by right of discovery and location all valuable minerals, under and in accordance with the mining laws of the United States and the State of Arizona for mining purposes, 1500 ft in length along this mineral