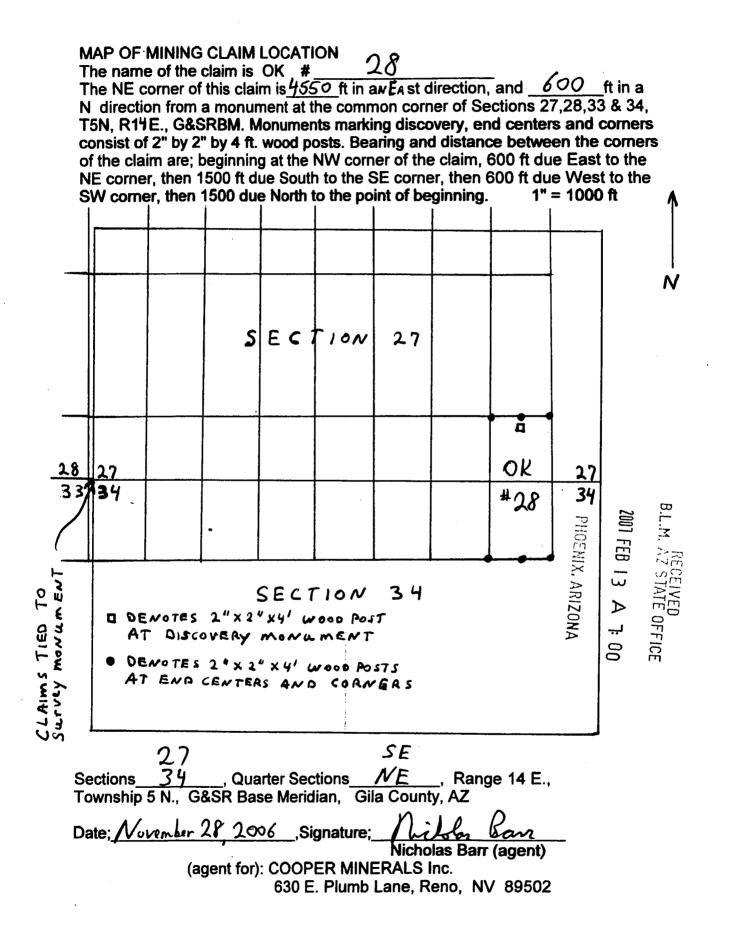

|
| Sections 27, 29, 22, 8, 24, T. 5, N. B. 44, T. Common corner of        |                |                     |        |
| Sections 27, 28, 33 & 34, T. 5 N., R. 14 E.                            |                |                     |        |
| _ Locator: Locator:                                                    |                |                     |        |
| The undersigned is a citizen Nicholas Barr (agent)                     |                |                     |        |
|                                                                        |                |                     |        |
| of the United States. (agent for): COOPER MINERALS Inc.                |                |                     |        |

2006

630 E. Plumb Lane, Reno, NV 89502

ANC 3 1 8 1 1



# LODE MINING CLAIM LOCATION CERTIFICATE STATE of ARIZONA, COUNTY of GILA

NOTICE IS HEREBY GIVEN that NICHOLAS BARR Whose mailing address is P.O. Box 6688, Apache Junction, AZ, 85278, having discovered this mineral lode, vein or deposit with the claim hereby located, claims by right of discovery and location all valuable minerals, under and in accordance with the mining laws of the United States and the State of Arizona for mining purposes, 1500 ft in length along this mineral lode, vein or deposit within a width of 300 ft on each side of the location monument at which this Location Notice is posted (600 ft total). The general course of the claim is North-South

THE NAME OF THE CLAIM IS OK # \_\_\_\_\_

The DATE OF LOCATION of this claim is the 28 day of November, 2006.

The location mo