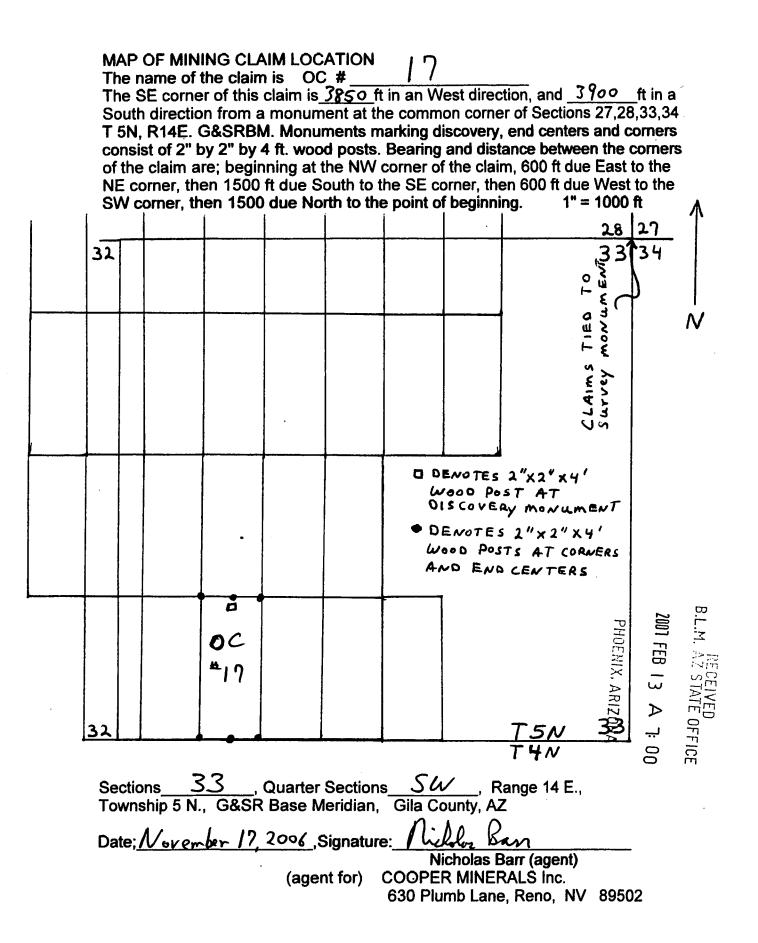

used are shown on the mining claim map to be recorded herewith. The position and markings on each corner and end center monument are marked. Monuments consist of 2"x 2"x 4' wood posts.

THE CLAIM IS LOCATED IN:

SW\_1/4, Section\_33\_,T. 5 N., R. 14 E., G&SRBM

1/4, Section\_\_\_\_\_,T. 5 N., R. 14 E., G&SRBM

1/4, Section\_\_\_\_\_, T. 5 N., R. 14 E., G&SRBM 1/4, Section\_\_\_\_\_, T. 5 N., R. 14 E., G&SRBM, Gila County, AZ

The SE corner of the claim is 3850 ft in a West direction, and 3900ft in a South direction from a monument located at the common corner of Sections 27, 28, 33 & 34, T. 5 N., R.14 E. Locator: san

Nicholas Barr (agent) The undersigned is a citizen (agent for): COOPER MINERALS Inc. of the United States. 630 Plumb Lane, Reno, NV 89502

Dated November 17, 2006

2001 FEB



## LODE MINING CLAIM LOCATION CERTIFICATE STATE of ARIZONA, COUNTY of GILA

NOTICE IS HEREBY GIVEN that NICHOLAS BARR — Whose mailing address is P.O. Box 6688, Apache Junction, AZ, 85278, having discovered this mineral lode, vein or deposit with the claim hereby located, claims by right of discovery and location all valuable minerals, under and in accordance with the mining laws of the United States and the State of Arizona for mining purposes, 1500 ft in length along this mineral lode, vein or deposit within a width of 300 ft on each side of the location monument at which this Location Notice is posted (600 ft total). The general course of the claim is NORTH-SOUTH

THE NAME OF THE CLAIM IS OC #

The DATE OF LOCATION of this claim is the  $17^{+/1}$  day of November, 2006

The location m