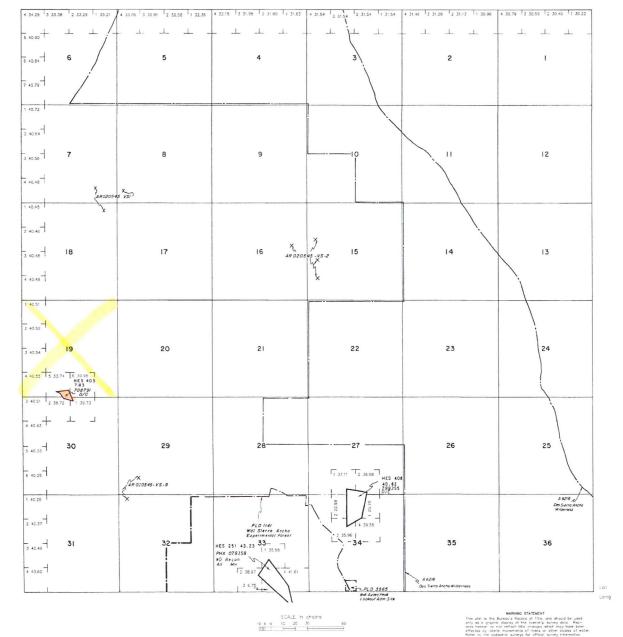

---|
| 220200          | AUTHORIZED       |    |       |       | 030         | FF 1                                      | PART HES 562       |          |
|                 |                  |    |       |       | 031         | 1                                         |                    |          |

#### TOWNSHIP 6 NORTH RANGE 14 EAST OF THE GILA AND SALT RIVER MERIDIAN, ARIZONA

GILA COUNTY

#### STATUS OF PUBLIC DOMAIN LAND AND MINERAL TITLES

INDEX TO SEGREGATED TRACTS

RESURVEY ORIGINAL SURVEY TRACT NO T R SEC SUBDIVIS

FOR ORDERS AFFECTING DISPOSAL OR USE OF UNIDENTIFIED LANDS WITHDRAWN FOR CLASSIFICATION, MINERALS, WATER AND/OR OTHER PUBLIC PURPOSES,

REFER TO INDEX OF MISCELLANEOUS DOCUMENT.

All Tp included in Wal Tanto NF Proc 10/3/190

AR 020545 PL 157 4/16/1959

DIST NO 2



33'48'33"N 110'51'09"W



#### TOWNSHIP 5 NORTH RANGE 14 EAST OF THE GILA AND SALT RIVER MERIDIAN, ARIZONA

STATUS OF PUBLIC DOMAIN LAND AND MINERAL TITLES

INDEX TO SEGREGATED TRACTS

 RESURVEY
 DRIGINAL
 SURVEY

 TRACT ND
 T
 R
 SEC
 SUBDIVISION



30 chains to the inch

WARNING STATEMENT This plate is the Burnau's Record of Title, and should be used may be a graphic display of the townahip survey data. Recreduct bareness dense reflect title changes which may have users effected by lateral movements of rivers or other bare bare Refer to the cadataria marrys for official survey information TOR DEBERS EFFECTING DISPOSAL DR USE OF UNIDENTIFIED LANDS WITHDRAWN FOR CLASSIFICATION. HINERALS, VATER AND/OR DINER PUBLIC PURPOSES. REFER TO INDEX OF MISECLANEOUS DOCUMENTS. All Ta included in Val.