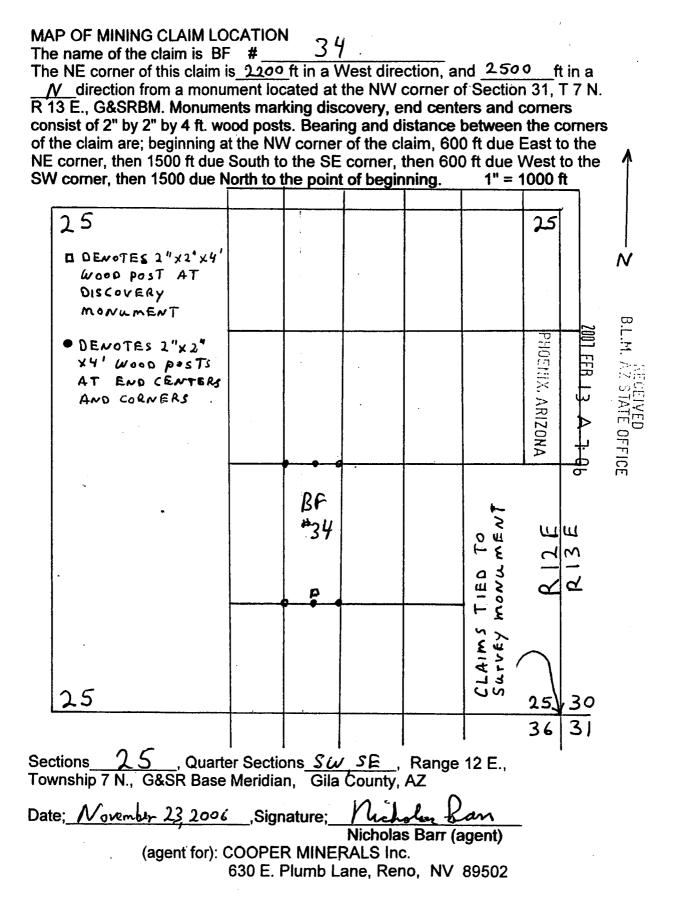

-------------------------|--------------|----|---------------------------------------|
| SE                                    | 1/4, Section | 25 | ,T. 7 N., R. 12 E., G&SRBM            |
|                                       | 1/4, Section |    | ,T. 7 N., R. 12 E., G&SRBM            |
| · · · · · · · · · · · · · · · · · · · | 1/4, Section |    | ,T. 7 N., R. 12 E., G&SRBM, Gila, Co. |

The NE corner of the claim is 2,200 ft in a. West direction, and 2500 ft in a direction from a monument located at the Northwest corner of Section 31, T. 7 N., R.13 E. (sections unsurveyed) Locator: Nicholas Barr (agent) The undersigned is a citizen (agent for): COOPER MINERALS Inc. of the United States. 630 E. Plumb Lane, Reno, NV 89502

Dated: November 23 2006

B.L.M. AZ STATE OFFIC 1001 FEB 13 A 7:



2 0 L 8 L E JW

## LODE MINING CLAIM LOCATION CERTIFICATE STATE of ARIZONA, COUNTY of GILA

B.L.M. AZ STATE OFFI 2001 FEB 13 A 7: PHOENIX, ARIZONA

NOTICE IS HEREBY GIVEN that NICHOLAS BARR Whose mailing address is P.O. Box 6688, Apache Junction, AZ, 85278, having discovered this mineral lode, vein or deposit with the claim hereby located, claims by right of discovery and location all valuable minerals, under and in accordance with the mining laws of the United States and the State of Arizona for mining purposes, 1500 ft in length along this mineral lode, vein or deposit within a width of 300 ft on each side of the location monument at which this Location Notice is posted (600 ft total). The general course of the claim is North-South

THE NAME OF THE CLAIM IS BF #

35

The DATE OF LOCATI