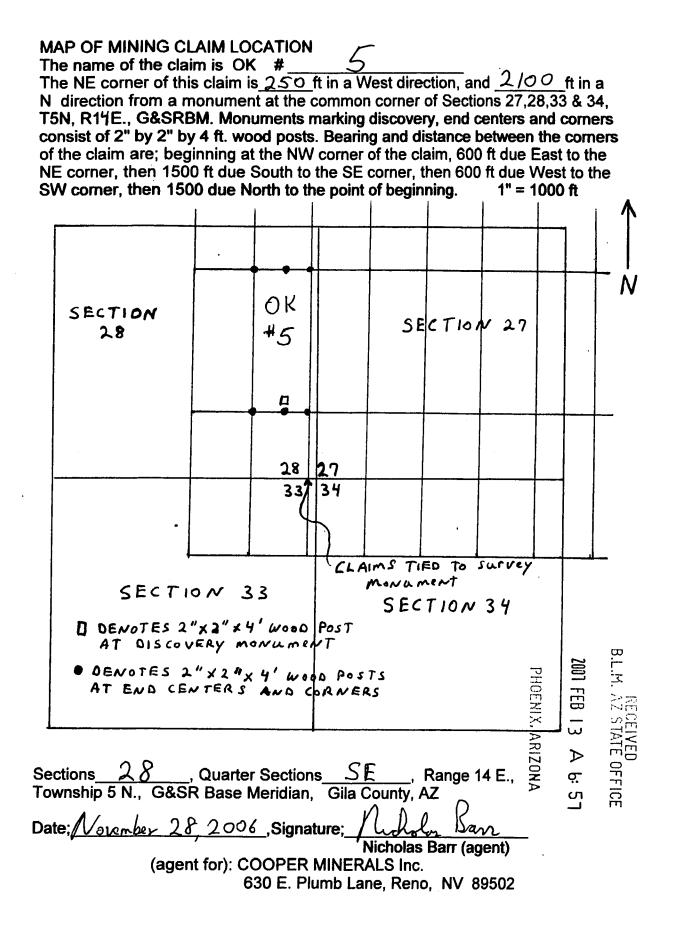

_\_\_\_\_1/4, Section
 ,T. 5 N., R. 14 E., G&SRBM

The NE corner of the claim is 250 ft in a West direction, and 2/00 ft in a North direction from a monument located at the common corner of Sections 27, 28, 33 & 34, T. 5 N., R.14 E.

|                              | Loca         | tor: helder K Dan                 |
|------------------------------|--------------|-----------------------------------|
| The undersigned is a citizen |              | Nicholas Barr (agent)             |
| of the United States.        | (agent for): | COOPER MINERALS Inc.              |
|                              |              | 630 E. Plumb Lane, Reno, NV 89502 |
| Dated: November 28           | 2006         |                                   |

# 0 h L 8 L E JWV

B.L.M. AZ STATE OFFICE

PHOENIX, ARIZONA



0 h.L 8 L E JW

#### LODE MINING CLAIM LOCATION CERTIFICATE STATE of ARIZONA, COUNTY of GILA

PHOENIX, ARIZONA  $\triangleright$ σ

NOTICE IS HEREBY GIVEN that NICHOLAS BARR Whose mailing address is P.O. Box 6688, Apache Junction, AZ, 85278, having discovered this mineral lode, vein or deposit with the claim hereby located, claims by right of discovery and location all valuable minerals, under and in accordance with the mining laws of the United States and the State of Arizona for mining purposes, 1500 ft in length along this mineral lode, vein or deposit within a width of 300 ft on each side of the location monument at which this Location Notice is posted (600 ft total). The general course of the claim is North-South

THE NAME OF THE CLAIM IS OK #

The DATE OF LOCATION of this claim is