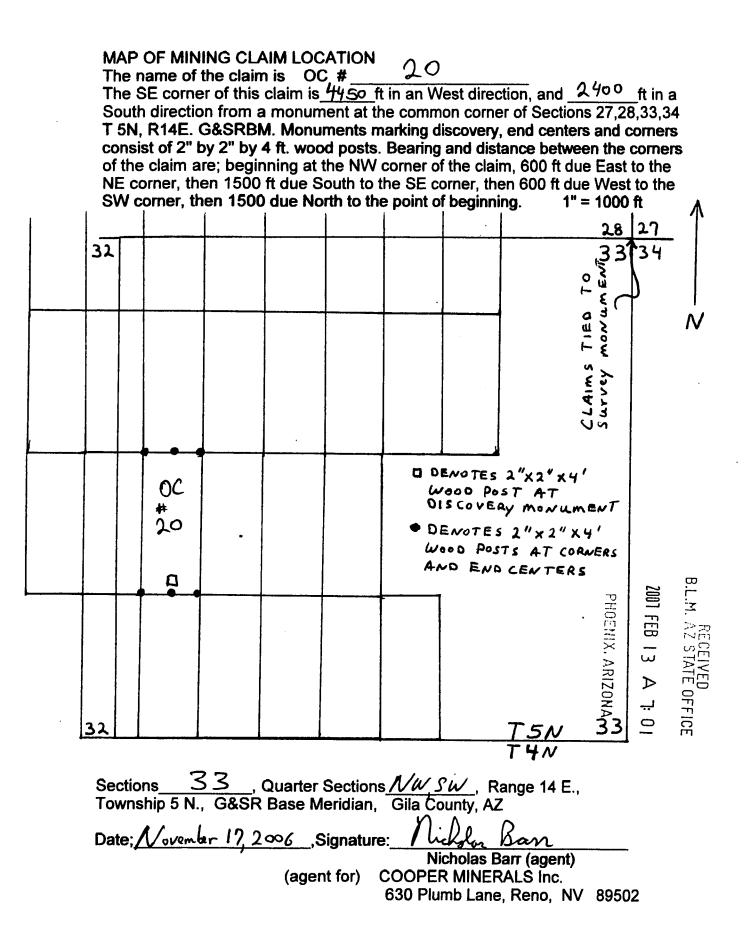

SRBM

 \_\_\_\_\_\_\_1/4, Section\_\_\_\_\_\_,T. 5 N., R. 14 E., G&SRBM

The SE corner of the claim is  $\frac{4450}{100}$  ft in a West direction, and  $\frac{2400}{100}$  ft in a South direction from a monument located at the common corner of Sections 27, 28, 33 & 34, T. 5 N., R.14 E.

|                              | LUCA         |        |         |         | - www  | <u> </u> |
|------------------------------|--------------|--------|---------|---------|--------|----------|
| The undersigned is a citizen |              | Nicho  | as Barr | (agen   | t)     |          |
|                              | (agent for): | COOP   | ER MIN  | ERALS   | S Inc. |          |
|                              |              | 630 PI | umb Lai | ne, Rer | no, NV | 89502    |

Dated November 17, 2006



പ

## LODE MINING CLAIM LOCATION CERTIFICATE STATE of ARIZONA, COUNTY of GILA

NOTICE IS HEREBY GIVEN that NICHOLAS BARR Whose mailing address is P.O. Box 6688, Apache Junction, AZ, 85278, having discovered this mineral lode, vein or deposit with the claim hereby located, claims by right of discovery and location all valuable minerals, under and in accordance with the mining laws of the United States and the State of Arizona for mining purposes, 1500 ft in length along this mineral lode, vein or deposit within a width of 300 ft on each side of the location monument at which this Location Notice is posted (600 ft total). The general course of the claim is NORTH-SOUTH

THE NAME OF THE CLAIM IS OC #

The DATE OF LOCATION of this claim is the /// day of November, 2006

The location monument