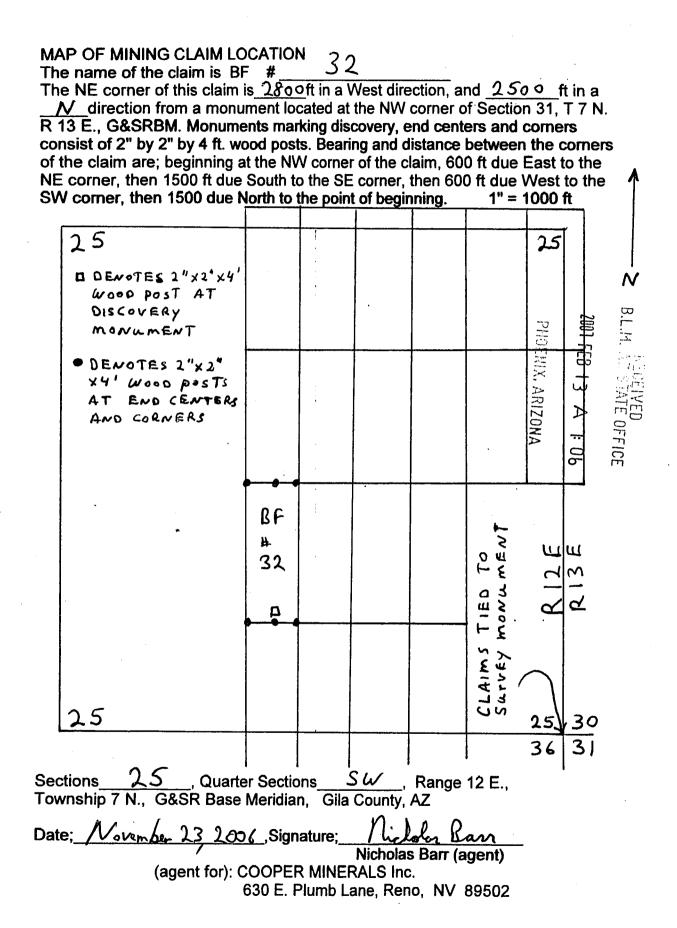

ked. Monuments consist of 2"x 2"x 4' wood posts.

THE CLAIM IS LOCATED IN:

| <u>SW</u> 1/4, Section | 25,T. 7 N., R. 12 E., G&SRBM          |
|------------------------|---------------------------------------|
| 1/4, Section           | ,T. 7 N., R. 12 E., G&SRBM            |
| 1/4, Section           | T. 7 N., R. 12 E., G&SRBM             |
| 1/4, Section           | ,T. 7 N., R. 12 E., G&SRBM, Gila, Co. |

The NE corner of the claim is 2800 ft in a West direction, and 2500 ft in a direction from a monument located at the Northwest corner of Section 31, T. 7 N., R.13 E. (sections unsurveyed), Ran Locator:

The undersigned is a citizen Nicholas Barr (agent) of the United States. (agent for): COOPER MINERALS Inc.

· 630 E. Plumb Lane, Reno, NV 89502 Dated: November 23, 2006

# AMC

B.L.M.



#### LODE MINING CLAIM LOCATION CERTIFICATE STATE of ARIZONA, COUNTY of GILA

B.L.M. AZ STATE OFFICE

PHOENIX, ARIZONA

NOTICE IS HEREBY GIVEN that NICHOLAS BARR

Whose mailing address is P.O. Box 6688, Apache Junction, AZ, 85278, having discovered this mineral lode, vein or deposit with the claim hereby located, claims by right of discovery and location all valuable minerals, under and in accordance with the mining laws of the United States and the State of Arizona for mining purposes, 1500 ft in length along this mineral lode, vein or deposit within a width of 300 ft on each side of the location monument at which this Location Notice is posted (600 ft total). The general course of the claim is North-South

THE NAME OF THE CLAIM IS BF #

The DATE OF LOCATION of this claim is the 23 day