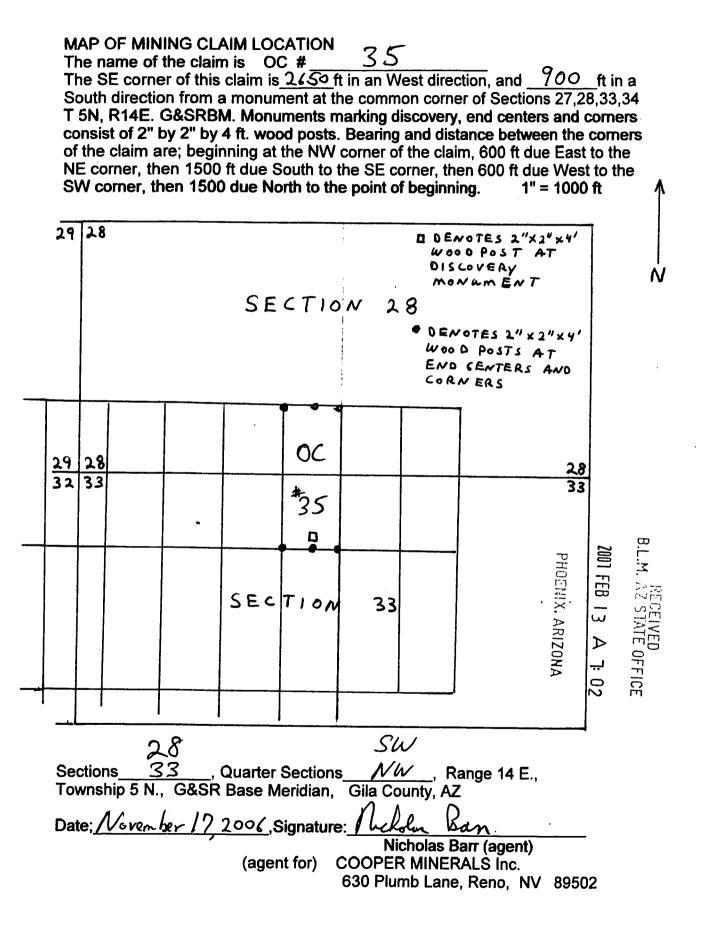

e claim is $\frac{2650}{100}$ ft in a West direction, and $\frac{900}{100}$ ft in a |
| South direction from a monument located at the common corner of Sections                               |
| 27, 28, 33 & 34, T. 5 N., R.14 E.<br>Locator:                                                          |
| The undersigned is a citizen Nicholas Barr (agent)                                                     |
| of the United States. (agent for): COOPER MINERALS Inc.                                                |
| Dated Movember 17 2006 630 Plumb Lane, Reno, NV 89502                                                  |
|                                                                                                        |

8.L

Σ

PHOENIX, ARIZONA

 $\frac{12^{-1}}{2}$  day of November, 2006



AMC 3 T 8 T 4 0

#### LODE MINING CLAIM LOCATION CERTIFICATE STATE of ARIZONA, COUNTY of GILA

NOTICE IS HEREBY GIVEN that NICHOLAS BARR Whose mailing address is P.O. Box 6688, Apache Junction, AZ, 85278, having discovered this mineral lode, vein or deposit with the claim hereby located, claims by right of discovery and location all valuable minerals, under and in accordance with the mining laws of the United States and the State of Arizona for mining purposes, 1500 ft in length along this mineral lode, vein or deposit within a width of 300 ft on each side of the location monument at which this Location Notice is posted (600 ft total). The general course of the claim is NORTH-SOUTH

36

THE NAME OF THE CLAIM IS OC #

The DATE OF LOCATION of this claim is the  $12^{\frac{1}{2}}$  day of N