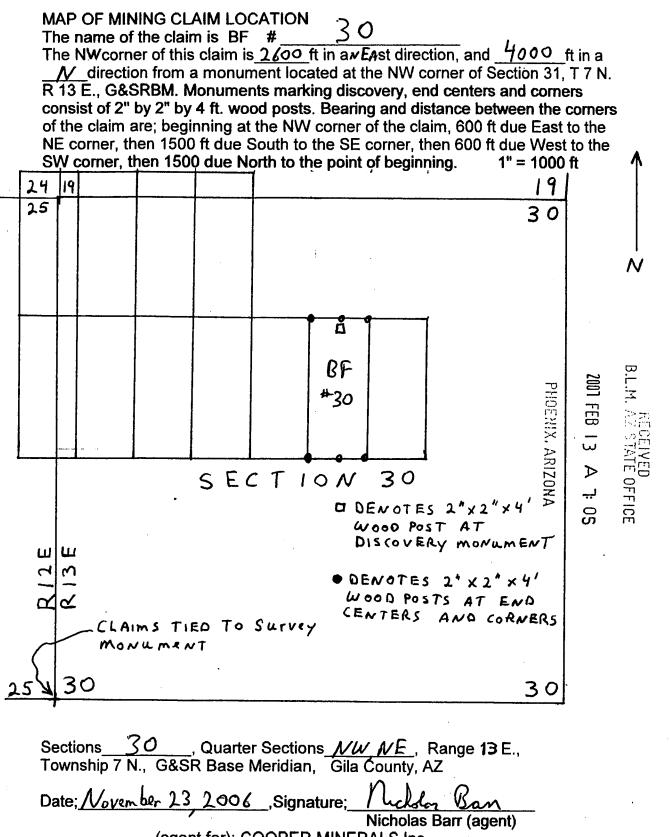

r monument are marked. Monuments consist of 2"x 2"x 4" wood posts.

THE CLAIM IS LOCATED IN:

| 1/4, Section | 30 ,T. | 7 N., R. 13 E., G&SRBM            |
|--------------|--------|-----------------------------------|
| 1/4, Section | 30,T.  | 7 N., R. 13 E., G&SRBM            |
| 1/4, Section | ,Т.    | 7 N., R. 13 E., G&SRBM            |
| 1/4, Section | ,Т.    | 7 N., R. 13 E., G&SRBM, Gila, Co. |

The NW corner of the claim is 2600 ft in an East direction, and 4000 ft in a <u>M</u> direction from a monument located at the Northwest corner of Section 31, T. 7 N., R.13 E. (sections unsurveyed) Locator:

The undersigned is a citizen Nicholas Barr (agent) of the United States. (agent for): COOPER MINERALS Inc. 630 E. Plumb Lane, Reno, NV 89502

Dated: November 23, 2006

JW 8 0 <u>o</u> 0



(agent for): COOPER MINERALS Inc. 630 E. Plumb Lane, Reno, NV 89502 8 P 9 8 L E 3

after recording return to: Nicholas Barr (agent) P.O. Box 6688

2001 FEB 13 A

PHOENIX, ARIZONA NOTICE IS HEREBY GIVEN that NICHOLAS BARR Whose mailing address is P.O. Box 6688, Apache Junction, AZ, 85278, having discovered this mineral lode, vein or deposit with the claim hereby located, claims by right of discovery and location all valuable minerals, under and in the with the mining laws of the United States and the State of burposes, 1500 ft in length along this mineral osted (600 ft tett)

THE NAME OF THE CLAIM IS BF #

The DATE OF LOCATION of this claim is the 23 day of November, 2006.

The location monument lies in the NE 1/4, Sec. 30 T. 7 N., R.13 E. G&SRBM Beginning at the SW corner of the claim, a