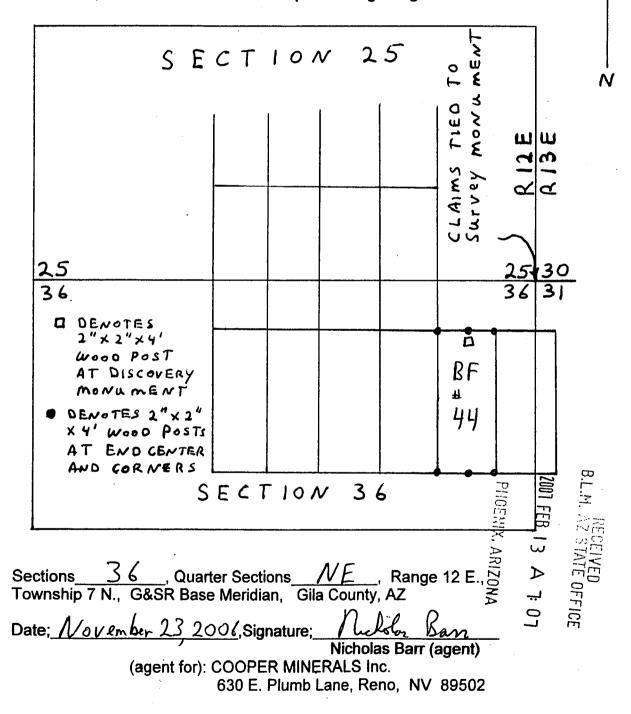

yed) Ran Locator: The undersigned is a citizen Nicholas Barr (agent) of the United States. (agent for): COOPER MINERALS Inc. 630 E. Plumb Lane, Reno, NV 89502

Dated: November 23 2006

MAP OF MINING CLAIM LOCATION The name of the claim is BF # \_\_\_\_\_\_ The NE corner of this claim is 400 ft in a West direction, and 500 ft in a <u>S</u> direction from a monument located at the NW corner of Section 31, T 7 N. R 13 E., G&SRBM. Monuments marking discovery, end centers and corners consist of 2" by 2" by 4 ft. wood posts. Bearing and distance between the corners of the claim are; beginning at the NW corner of the claim, 600 ft due East to the NE corner, then 1500 ft due South to the SE corner, then 600 ft due West to the SW corner, then 1500 due North to the point of beginning. 1" = 1000 ft



AMC 3 T 8 T I 2

#### LODE MINING CLAIM LOCATION CERTIFICATE STATE of ARIZONA, COUNTY of GILA

B.L.M. AZ STATE OFFICE 2001 FEB 13 A 7: 0-PHOENIX, ARIZONA

NOTICE IS HEREBY GIVEN that NICHOLAS BARR — Whose mailing address is P.O. Box 6688, Apache Junction, AZ, 85278, having discovered this mineral lode, vein or deposit with the claim hereby located, claims by right of discovery and location all valuable minerals, under and in accordance with the mining laws of the United States and the State of Arizona for mining purposes, 1500 ft in length along this mineral lode, vein or deposit within a width of 300 ft on each side of the location monument at which this Location Notice is posted (600 ft total). The general course of the claim is North-South

THE NAME OF THE CLAIM IS BF #

The DATE OF L