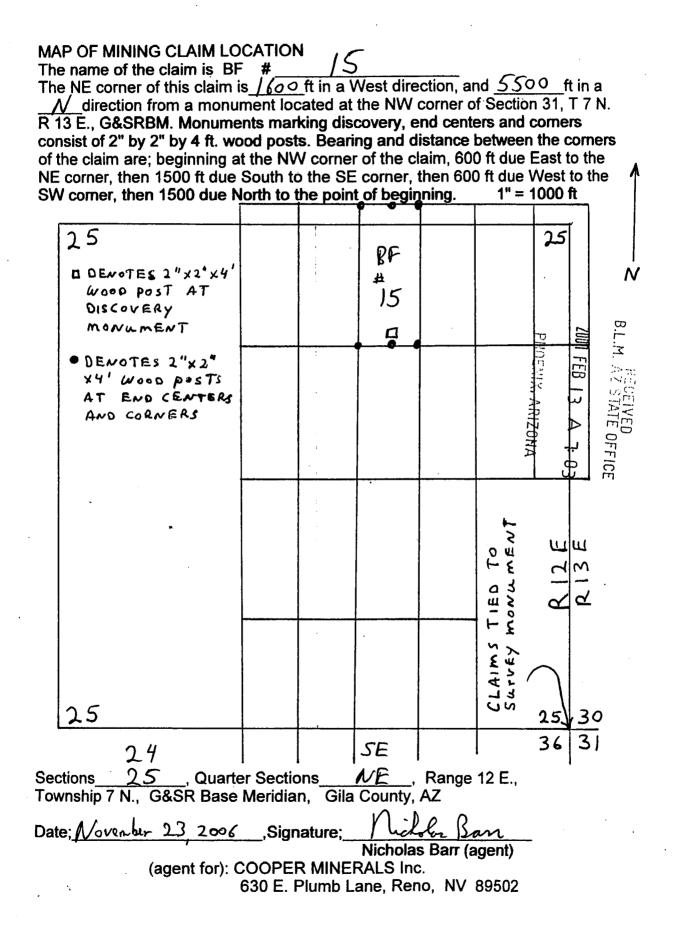

the point of beginning. The Location Monument lies midway between the two sides, and is 25 ft from the <u>S</u> end and 1475 ft from the <u>M</u> end of this claim. The position of each corner of the claim and type of monument used are shown on the mining claim map to be recorded herewith. The number, position and markings on each corner and end center monument are marked. Monuments consist of 2"x 2"x 4' wood posts.

THE CLAIM IS LOCATED IN:

| SE 1/4, Section | 24 | T. 7 N., R. 12 E., G&SRBM             |
|-----------------|----|---------------------------------------|
| 1/4, Section    | 25 | ,T. 7 N., R. 12 E., G&SRBM            |
| 1/4, Section    |    | T. 7 N., R. 12 E., G&SRBM             |
| 1/4, Section    |    | ,T. 7 N., R. 12 E., G&SRBM, Gila, Co. |

Dated: November 23, 2006



### LODE MINING CLAIM LOCATION CERTIFICATE STATE of ARIZONA, COUNTY of GILA

NOTICE IS HEREBY GIVEN that NICHOLAS BARR Whose mailing address is P.O. Box 6688, Apache Junction, AZ, 85278, having discovered this mineral lode, vein or deposit with the claim hereby located, claims by right of discovery and location all valuable minerals, under and in accordance with the mining laws of the United States and the State of Arizona for mining purposes, 1500 ft in length along this mineral lode, vein or deposit within a width of 300 ft on each side of the location monument at which this Location Notice is posted (600 ft total). The general course of the claim is North-South

THE NAME OF THE CLAIM IS BF #

The DATE OF LOCATION of this claim is the 23 day of November, 2006.

The location monument li