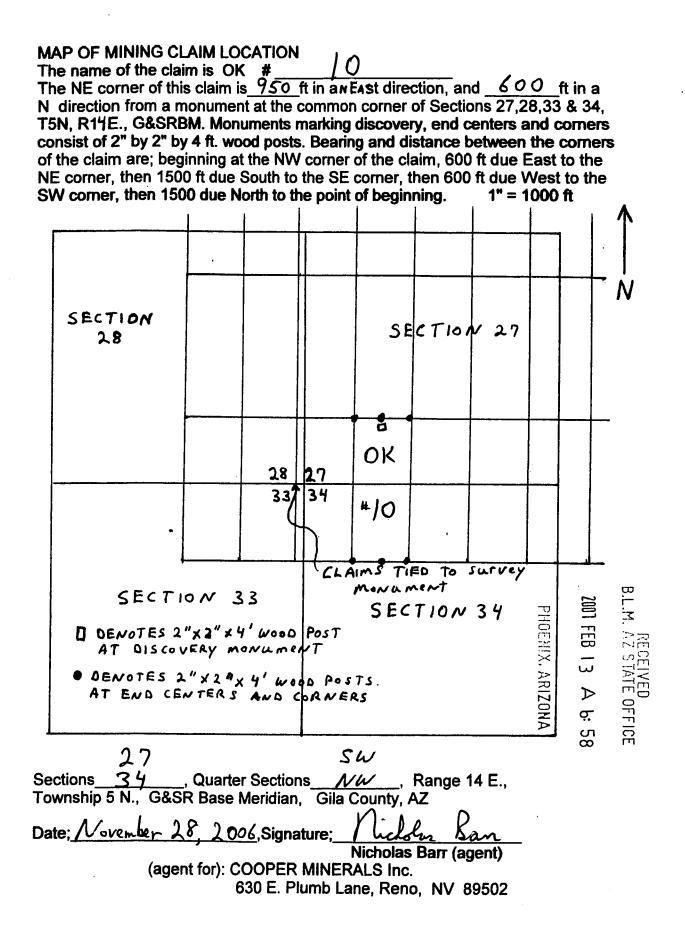

underline{SW}$ 1/4, Section 2.7 | ,T. 5 N., R. 14 E., G&SRBM            |
|-----------------------------------|---------------------------------------|
| $\underline{NW}$ 1/4, Section 3 4 | ,T. 5 N., R. 14 E., G&SRBM            |
| 1/4, Section                      | ,T. 5 N., R. 14 E., G&SRBM            |
| 1/4, Section                      | ,T. 5 N., R. 14 E., G&SRBM, Gila, Co. |

The NE corner of the claim is  $\underline{950}$  ft in an East direction, and  $\underline{600}$  ft in a North direction from a monument located at the common corner of Sections 27, 28, 33 & 34, T. 5 N., R.14 E.

The undersigned is a citizen of the United States.

Locator: Kan Nicholas Barr (agent)

(agent for): COOPER MINERALS Inc. 630 E. Plumb Lane, Reno, NV 89502 ι.

 $\infty$ 

Dated: November 28, 2006



AMC 3 7 8 7 Л

#### LODE MINING CLAIM LOCATION CERTIFICATE STATE of ARIZONA, COUNTY of GILA

PHOENIX, ARIZONA  $\triangleright$ ġ. 58 20

NOTICE IS HEREBY GIVEN that. NICHOLAS BARR  $\overleftarrow{\infty}$  in the width of discovered this mineral lode, vein or deposit with the claim hereby located, claims by right of discovery and location all valuable minerals, under and in accordance with the mining laws of the United States and the State of Arizona for mining purposes, 1500 ft in length along this mineral lode, vein or deposit within a width of 300 ft on each side of the location monument at which this Location Notice is posted (600 ft total). The general course of the claim is North-South

THE NAME OF THE CLAIM IS OK # \_\_\_\_\_

The DATE OF LOCATION of this claim is the 28 day of