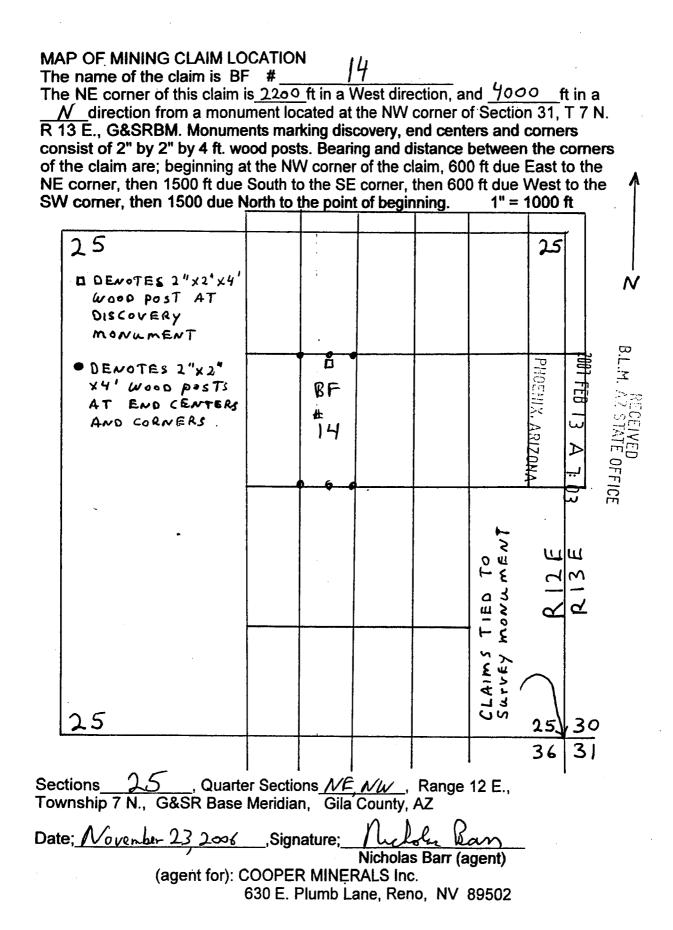

ood posts.

THE CLAIM IS LOCATED IN:

| NW 1/4, Section 25        | ,T. 7 N., R. 12 E., G&SRBM            |
|---------------------------|---------------------------------------|
| <u>NE</u> 1/4, Section 25 | ,T. 7 N., R. 12 E., G&SRBM            |
| 1/4, Section              | ,T. 7 N., R. 12 E., G&SRBM            |
| 1/4, Section              | ,T. 7 N., R. 12 E., G&SRBM, Gila, Co. |

The NE corner of the claim is 2200 ft in a West direction, and 4000 ft in a direction from a monument located at the Northwest corner of N Section 31, T. 7 N., R.13 E. (sections unsurveyed) Ban shly Locator: Nicholas Barr (agent) The undersigned is a citizen (agent for): COOPER MINERALS Inc. of the United States.

630 E. Plumb Lane, Reno, NV 89502

Dated: November 23, 2006

AZ STATE OFFICE ⊳ لبيد 0

B.L.M.



8 9 8 L E JW

#### LODE MINING CLAIM LOCATION CERTIFICATE STATE of ARIZONA, COUNTY of GILA

B.L.M. AZ STATE OFFICE

PHOENIX, ARIZONA

NOTICE IS HEREBY GIVEN that NICHOLAS BARR Whose mailing address is P.O. Box 6688, Apache Junction, AZ, 85278, having discovered this mineral lode, vein or deposit with the claim hereby located, claims by right of discovery and location all valuable minerals, under and in accordance with the mining laws of the United States and the State of Arizona for mining purposes, 1500 ft in length along this mineral lode, vein or deposit within a width of 300 ft on each side of the location monument at which this Location Notice is posted (600 ft total). The general course of the claim is North-South

THE NAME OF THE CLAIM IS BF # \_\_\_\_\_\_\_\_\_

The DATE OF LOCAT