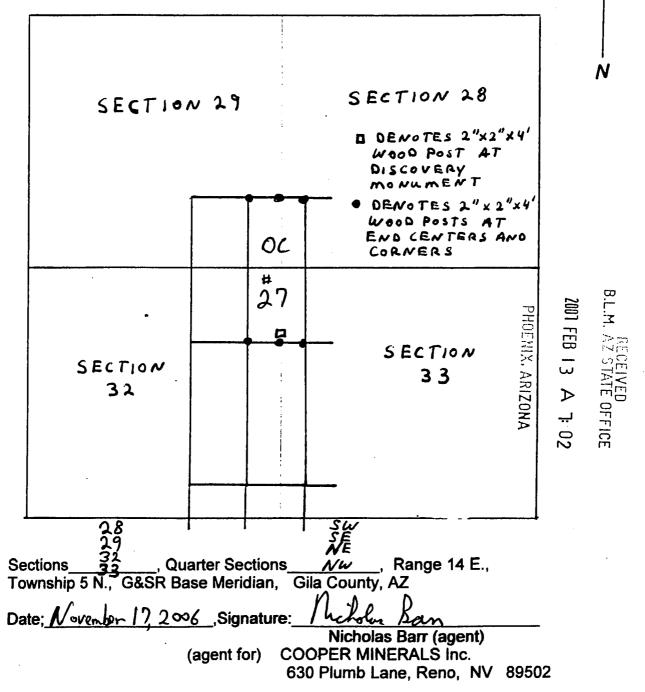

----------------------------------------|
| <u>SE</u> 1/4, Section 29  | ,T. 5 N., R. 14 E., G&SRBM                 |
| <u>NE</u> 1/4, Section 32  | ,T. 5 N., R. 14 E., G&SRBM                 |
| <u>NW</u> 1/4, Section 3.3 | T. 5 N., R. 14 E., G&SRBM, Gila County, AZ |

The SE corner of the claim is <u>5050</u> ft in a West direction, and 900 ft in a South direction from a monument located at the common corner of Sections 27, 28, 33 & 34, T. 5 N., R.14 E. Ban

Locator:

The undersigned is a citizen of the United States.

Nicholas Barr (agent) (agent for): COOPER MINERALS Inc. 630 Plumb Lane, Reno, NV 89502

Dated November 17 2006

| 2001 FEB 1 3 | RECEI<br>B.L.M. AZ ST       |
|--------------|-----------------------------|
| 20 f A 8     | RECEIVED<br>AZ STATE OFFICE |

AMC 3 7 8 7 3 2





#### LODE MINING CLAIM LOCATION CERTIFICATE STATE of ARIZONA, COUNTY of GILA

| Whose mailing address is P.O. Box 6688, Apache Junction, AZ, 85278, having discovered this mineral lode, vein or deposit with the claim hereby located, claim |
|---------------------------------------------------------------------------------------------------------------------------------------------------------------|
|                                                                                                                                                               |
| have shared all a second as a first all we have been as a second second to a second second second second second                                               |
| by right of discovery and location all valuable minerals, under and in