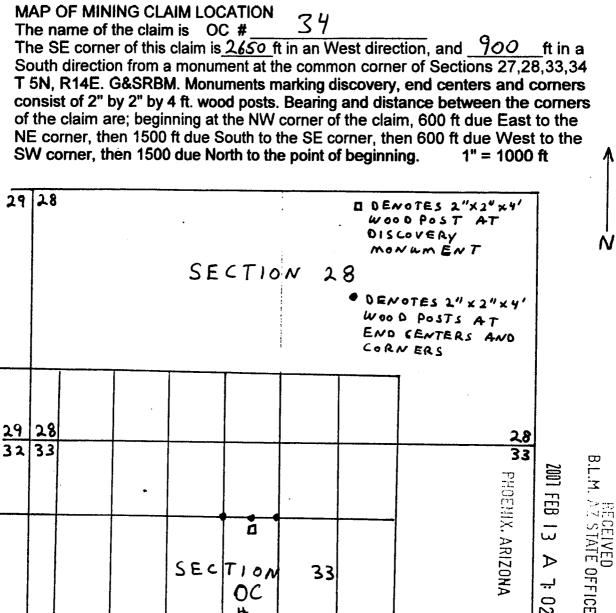

he NW corner, the point of beginning.

The Location Monument lies midway between the two sides, and is 25 ft from the M end and 1475 ft from the S end of this claim. The position of each corner of the claim and type of monument used are shown on the mining claim map to be recorded herewith. The position and markings on each corner and end center monument are marked. Monuments consist of 2"x 2"x 4' wood posts.

The SE corner of the claim is 2650 ft in a West direction, and 900 ft in a South direction from a monument located at the common corner of Sections 27, 28, 33 & 34, T. 5 N., R.14 E.

 Locator:
 Locator:
 Locator:

 The undersigned is a citizen
 Nicholas Barr (agent)

 of the United States.
 (agent for):
 COOPER MINERALS Inc.

 630 Plumb Lane, Reno, NV
 89502

Dated November 17 2006



32 PHOENIX, ARIZONA FEB 13 Ď ⊳ SECTION 33 ۔ 20 ب 00 H 34

33 , Quarter Sections NW , Range 14 E. Sections Township 5 N., G&SR Base Meridian, Gila County, AZ Date; November 17 2006 ,Signature: lan Nicholas Barr (agent) (agent for) COOPER MINERALS Inc. 630 Plumb Lane, Reno, NV 89502

#### LODE MINING CLAIM LOCATION CERTIFICATE STATE of ARIZONA, COUNTY of GILA

|                                          |                          | A            | ω        | TATE   |
|------------------------------------------|--------------------------|--------------|----------|--------|
| LODE MINING CLAIM LOCATION C             |                          | RIZONA       | ⊳        | Ē      |
| STATE of ARIZONA, COUNTY of G            | ILA                      | 102          |          | OFFICE |
|