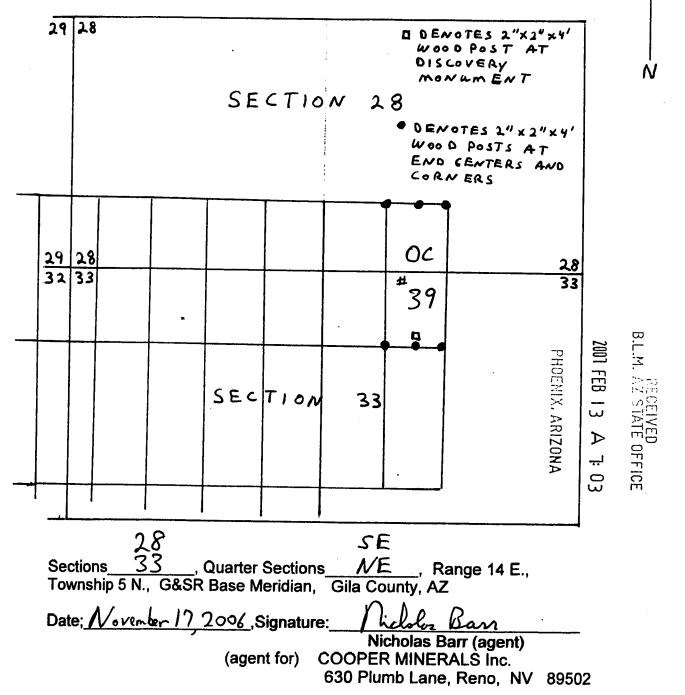

& 34, T. 5 N., R.14 E.<br>Locator: <u>Mulsla Ban</u> |
| The undersigned is a citizen Nicholas Barr (agent)                                                                                                                                                                                |
| of the United States. (agent for): COOPER MINERALS Inc.                                                                                                                                                                           |
| Dated November 17, 2006 630 Plumb Lane, Reno, NV 89502                                                                                                                                                                            |

Ĩ.M 2001 FEB 13 AECEIVED ⊳ ليہ 0

PHOENIX, ARIZONA





AMC 3 T 8 T 4

#### LODE MINING CLAIM LOCATION CERTIFICATE STATE of ARIZONA. COUNTY of GILA

2001 FEB 13 A 6: PHOENIX, ARIZONA AZ STATE OFFICE NOTICE IS HEREBY GIVEN that NICHOLAS BARR ഗ Whose mailing address is P.O. Box 6688, Apache Junction, AZ, 85278, having discovered this mineral lode, vein or deposit with the claim hereby located, claims by right of discovery and location all valuable minerals, under and in accordance with the mining laws of the United States and the State of Arizona for mining purposes, 1500 ft in length along this mineral lode, vein or deposit within a width of 300 ft on each side of the location monument at which this Location Notice is posted (600 ft total). The general course of the claim is North-South

THE NAME OF THE CLAIM IS OK #

The DATE OF LOCATION of t