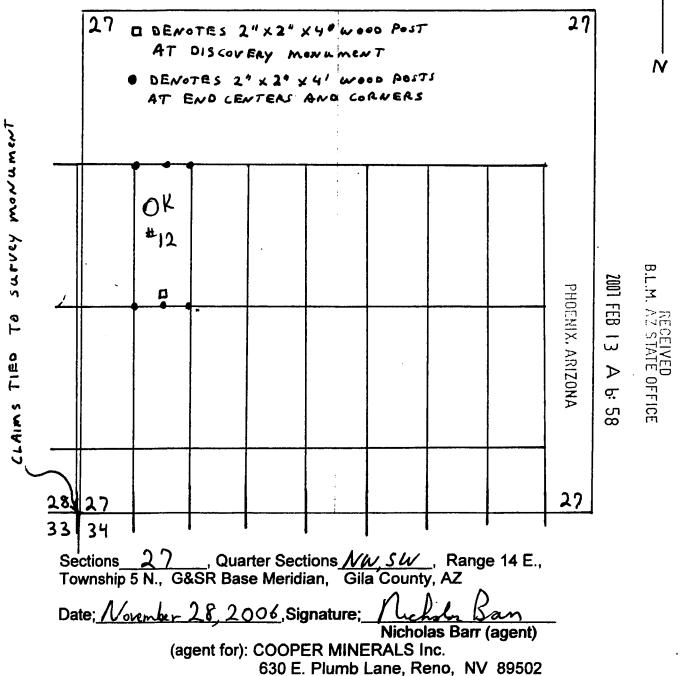

2.7 | ,T. 5 N., R. 14 E., G&SRBM            |
|--------------------------------------|---------------------------------------|
| $\underline{SW}$ 1/4, Section 27     | ,T. 5 N., R. 14 E., G&SRBM            |
| 1/4, Section                         | ,T. 5 N., R. 14 E., G&SRBM            |
| 1/4, Section                         | ,T. 5 N., R. 14 E., G&SRBM. Gila. Co. |

The NE corner of the claim is <u>950</u> ft in an East direction, and <u>3600</u> ft in a North direction from a monument located at the common corner of Sections 27, 28, 33 & 34, T. 5 N., R.14 E.

Locator: Nicholas Barr (agent)

Dated: November 28 2006

The undersigned is a citizen

of the United States.

(agent for): COOPER MINERALS Inc. 630 E. Plumb Lane, Reno, NV 89502

Ban

PHOENIX, ARIZONA

I FEB

œ.

 $\infty$ പ 5





### LODE MINING CLAIM LOCATION CERTIFICATE STATE of ARIZONA, COUNTY of GILA

TATE OFFICE  $\triangleright$ ġ,

PHOENIX, ARIZONA

NOTICE IS HEREBY GIVEN that NICHOLAS BARR

Whose mailing address is P.O. Box 6688, Apache Junction, AZ, 85278, having discovered this mineral lode, vein or deposit with the claim hereby located, claims by right of discovery and location all valuable minerals, under and in accordance with the mining laws of the United States and the State of Arizona for mining purposes, 1500 ft in length along this mineral lode, vein or deposit within a width of 300 ft on each side of the location monument at which this Location Notice is posted (600 ft total). The general course of the claim is North-South

THE NAME OF THE CLAIM IS OK #

The DATE OF LOCATION of this claim is th