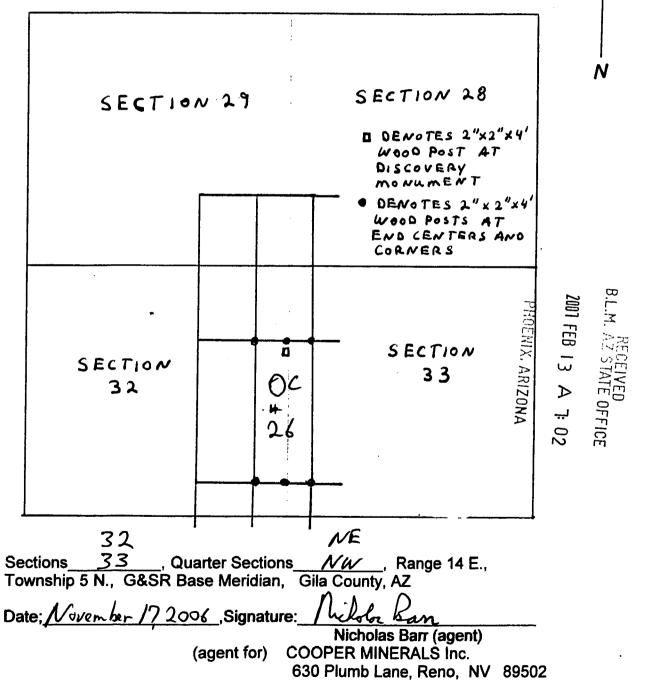

| <u><math>5050</math> ft in a West direction, and <u>900</u> ft in a ment located at the common corner of Sections</u> |
| 27, 28, 33 & 34, T. 5 N., R.14   | E. Locator: Millon Ban                                                                                                |
| The undersigned is a citizen     | Nicholas Barr (agent)                                                                                                 |
| of the United States. (a         | agent for): COOPER MINERALS Inc.                                                                                      |
| Dated November 17 20             | 630 Plumb Lane, Reno, NV 89502                                                                                        |

IELBLE JWV

B.L.M

2 STATE OFFI

2001 FEB





## LODE MINING CLAIM LOCATION CERTIFICATE STATE of ARIZONA, COUNTY of GILA

NOTICE IS HEREBY GIVEN that NICHOLAS BARR Whose mailing address is P.O. Box 6688, Apache Junction, AZ, 85278, having discovered this mineral lode, vein or deposit with the claim hereby located, claims by right of discovery and location all valuable minerals, under and in accordance with the mining laws of the United States and the State of Arizona for mining purposes 1500 ft in length along this mineral lode, vein or deposit within a width of 300 ft on each side of the location monument at which this Location Notice is posted (600 ft total). The general course of the claim is NORTH-SOUTH

THE NAME OF THE CLAIM IS OC #

 $7^{\text{th}}_{\text{day of November, 2006}}$ The DATE OF LOCATION of this claim is the

The