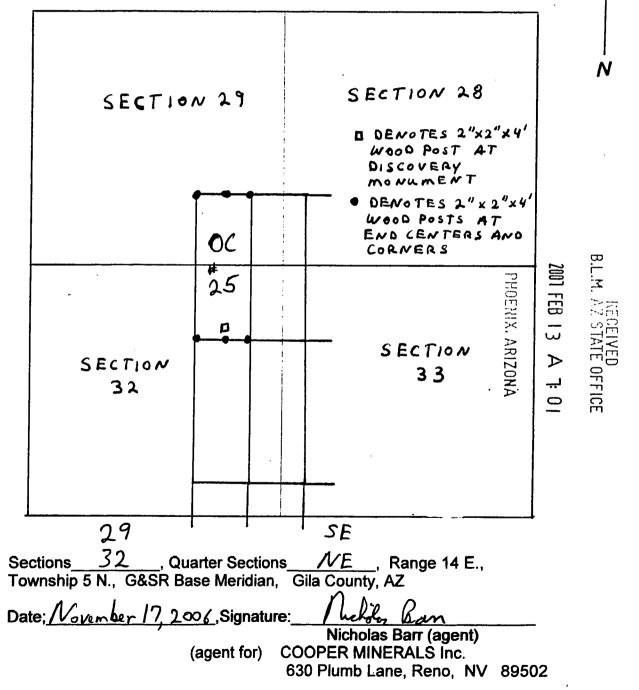

|
| The SE corner of the claim is <u>5650</u> ft in a West direction, and <u>900</u> ft in a South direction from a monument located at the common corner of Sections 27, 28, 33 & 34, T. 5 N., R.14 E.<br>Locator: <u>Locator</u> Ban |
| The undersigned is a citizen Nicholas Barr (agent)<br>of the United States. (agent for): COOPER MINERALS Inc.                                                                                                                      |
| Dated November 17, 2006 630 Plumb Lane, Reno, NV 89502                                                                                                                                                                             |





# LODE MINING CLAIM LOCATION CERTIFICATE STATE of ARIZONA, COUNTY of GILA

NOTICE IS HEREBY GIVEN that NICHOLAS BARR Notes and the state of Arizona for mining purposes, 1500 ft in length along this mineral lode, vein or deposit with the state of Arizona for mining posted (600 ft total). The general course of the claim is NORTH-SOUTH

THE NAME OF THE CLAIM IS OC #

The DATE OF LOCATION of this claim is the  $12^{th}$  day of November, 2006

The location monument lies in the  $\underline{NE}$  1/4,Sec.  $\underline{33}$  T.5 N, R.14 E, G&SRBM Beginning at the NW corner of the claim, and connecting in a clockwise direction, Thence 300 ft, bearing due east to the N end center, Thence 300 ft bearing due east to the NE corner, Thence 1500 ft, bearing due south to the SE corner Thence 300 ft, b