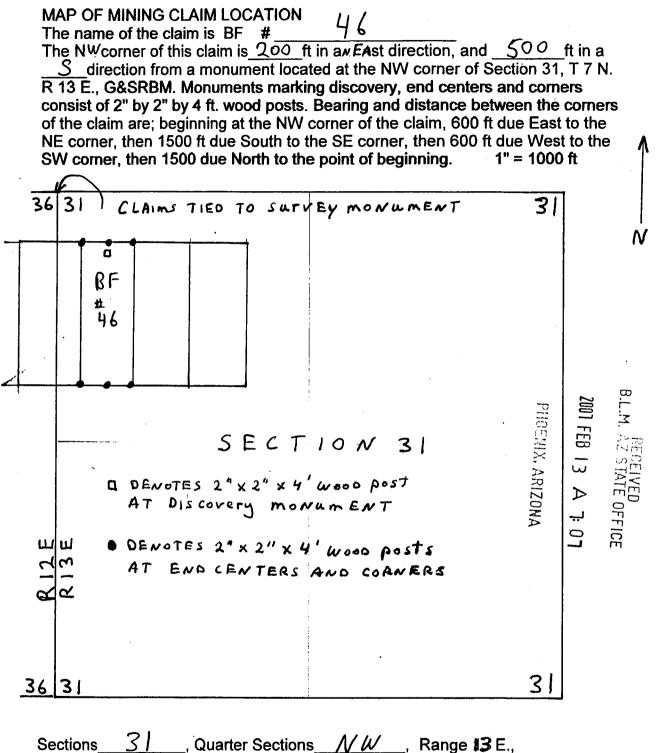

own on the mining claim

map to be recorded herewith. The number, position and markings on each corner and end center monument are marked. Monuments consist of 2"x 2"x 4" wood posts.

Wood posts. THE CLAIM IS LOCATED IN: *Aruf* 1/4. Section <u>3/</u>, T. 7 N., R. 13 E., G&SRBM T 7 N. P. 13 E., G&SRBM ,T. 7 N., R. 13 E., G&SRBM \_\_\_\_\_,T. 7 N., R. 13 E., G&SRBM 1/4, Section \_,T. 7 N., R. 13 E., G&SRBM, Gila, Co. 1/4. Section

The NW corner of the claim is 200 ft in an East direction, and 500 ft in a direction from a monument located at the Northwest corner of Section 31, T. 7 N., R.13 E. (sections unsurveyed) Ban Locator: The undersigned is a citizen Nicholas Barr (agent) of the United States. (agent for): COOPER MINERALS Inc. 630 E. Plumb Lane, Reno, NV 89502

Dated: November 23 2006



Sections 31, Quarter Sections NW, Range 13 E., Township 7 N., G&SR Base Meridian, Gila County, AZ Date; November 23 2006, Signature; Nicholas Barr (agent) (agent for): COOPER MINERALS Inc. 630 E. Plumb Lane, Reno, NV 89502 IL 8 L E JW

#### LODE MINING CLAIM LOCATION CERTIFICATE STATE of ARIZONA. COUNTY of GILA

1001 FEB 13 A 7: Z STATE OFFICE

PHOENIX, ARIZONA NOTICE IS HEREBY GIVEN that NICHOLAS BARR Whose mailing address is P.O. Box 6688, Apache Junction, AZ, 85278, having discovered this mineral lode, vein or deposit with the claim hereby located, claims by right of discovery and location all valuable minerals, under and in accordance with the mining laws of the United States and the State of Arizona for mining purposes, 1500 ft in length along this mineral lode, vein or deposit with