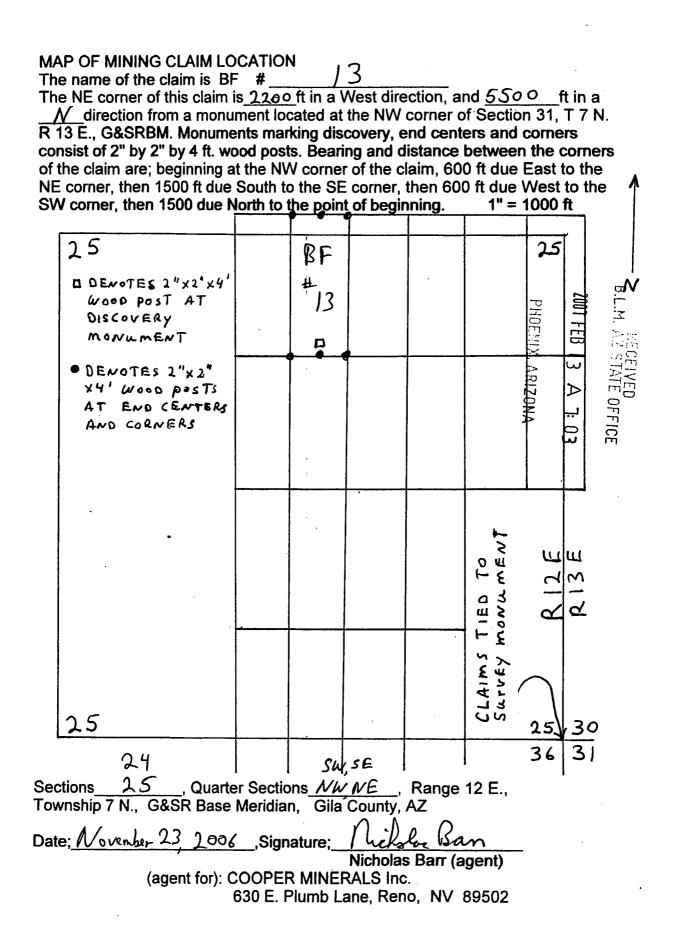

N., R. 12 E., G&SRBM            |
| 1/4, Section           | 25 | ,T. 7 N., R. 12 E., G&SRBM            |
| <u>NE</u> 1/4, Section | 25 | ,T. 7 N., R. 12 E., G&SRBM, Gila, Co. |

The NE corner of the claim is 2200 ft in a West direction, and 5500 ft in a direction from a monument located at the Northwest corner of Ν Section 31, T. 7 N., R.13 E. (sections unsurveyed) Locator: The undersigned is a citizen Nicholas Barr (agent) of the United States. (agent for): COOPER MINERALS Inc. 630 E. Plumb Lane, Reno, NV 89502

Dated: November 23, 2006

| 2001 FEB            | B.L.M. NZ |
|---------------------|-----------|
| $\overline{\omega}$ |           |
| ~                   | STATE     |
| $\triangleright$    | - me      |
| <u> </u>            | OFF       |
| 0                   | ICE       |



## LODE MINING CLAIM LOCATION CERTIFICATE STATE of ARIZONA, COUNTY of GILA

PHOENIX, ARIZONA **NICHOLAS BARR** NOTICE IS HEREBY GIVEN that Whose mailing address is P.O. Box 6688, Apache Junction, AZ, 85278, having discovered this mineral lode, vein or deposit with the claim hereby located, claims by right of discovery and location all valuable minerals, under and in accordance with the mining laws of the United States and the State of Arizona for mining purposes, 1500 ft in length along this mineral lode, vein or deposit within a width of 300 ft on each side of the location monument at which this Location Notice is posted (600 ft total). The general course of the claim is North-South

THE NAME OF THE CLAIM IS BF #

The DATE OF LOCATION of this claim is the 23 day of November, 2006.

The