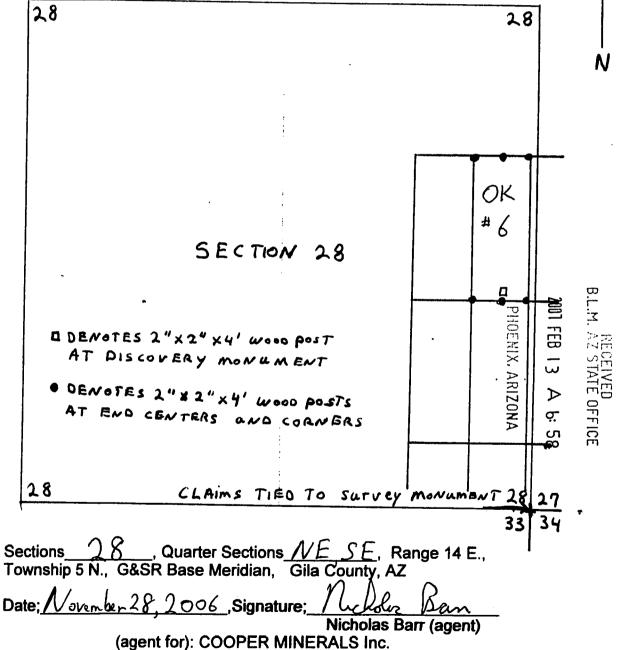

#### United States Department of the Interior **Bureau of Land Management BUSINESS & SUPPORT SVCS DIV**

ONE N CENTRAL AVE SUITE 800 PHOENIX, AZ 85004 -4427 Phone: (602) 417-9200

CUSTOMER: NICHOLAS BARR BOX 6688

**Transaction #:** 1485710

Date of Transaction: 02/13/2007

Receipt

No:

1437914