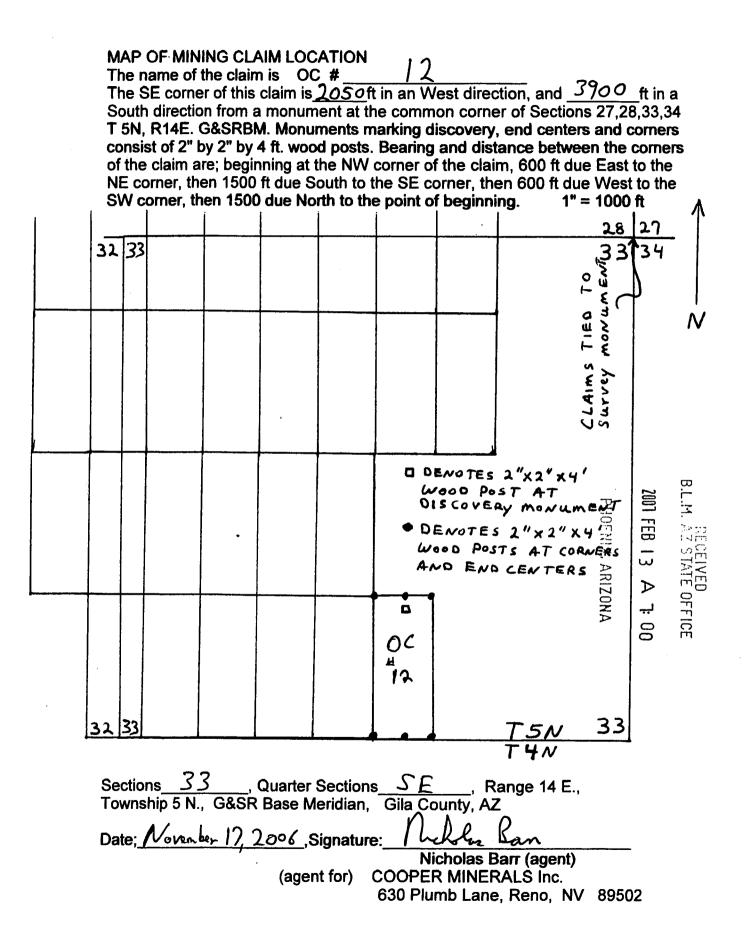

5 N., R. 14 E., G&SRBM

T. 5 N., R. 14 E., G&SRBM, Gila County, AZ 1/4. Section

The SE corner of the claim is 2050 ft in a West direction, and 3900ft in a South direction from a monument located at the common corner of Sections 27, 28, 33 & 34, T. 5 N., R.14 E.

Locator:

The undersigned is a citizen of the United States.

Kan Nicholas Barr (agent) (agent for): COOPER MINERALS Inc. 630 Plumb Lane, Reno, NV 89502

Dated November 17 2006

| PHOENIX, ARIZONA | 2001 FEB I 3 A 7: | RECEIVED<br>B.L.M. AZ STATE OFFICE |
|------------------|-------------------|------------------------------------|
| Ň                | ل.                | لد<br>لد                           |
|                  | 00                | ICE                                |

L 8 L E JWY

 $7^{h}$ day of November, 2006



1 L 8 L 5 JW

## LODE MINING CLAIM LOCATION CERTIFICATE STATE of ARIZONA, COUNTY of GILA

B.L.M. AZ STATE OFFICE

PHOENIX, ARIZONA

NOTICE IS HEREBY GIVEN that NICHOLAS BARR Whose mailing address is P.O. Box 6688, Apache Junction, AZ, 85278, having discovered this mineral lode, vein or deposit with the claim hereby located, claims by right of discovery and location all valuable minerals, under and in accordance with the mining laws of the United States and the State of Arizona for mining purposes, 1500 ft in length along this mineral lode, vein or deposit within a width of 300 ft on each side of the location monument at which this Location Notice is posted (600 ft total). The general course of the claim is NORTH-SOUTH

THE NAME OF THE CLAIM IS OC #

The DATE OF LOCATION of this claim is