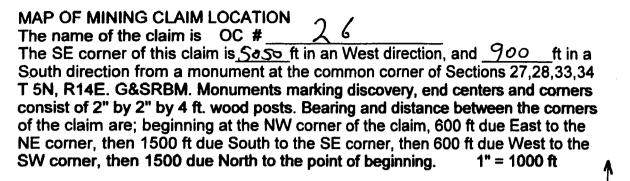

| <u><math>5050</math> ft in a West direction, and <u>900</u> ft in a ment located at the common corner of Sections</u> |
| 27, 28, 33 & 34, T. 5 N., R.14   | E. Locator: Millon Ban                                                                                                |
| The undersigned is a citizen     | Nicholas Barr (agent)                                                                                                 |
| of the United States. (a         | agent for): COOPER MINERALS Inc.                                                                                      |
| Dated November 17 20             | 630 Plumb Lane, Reno, NV 89502                                                                                        |

IELBLE JWV

B.L.M

2 STATE OFFI

2001 FEB





## LODE MINING CLAIM LOCATION CERTIFICATE STATE of ARIZONA, COUNTY of GILA

NOTICE IS HEREBY GIVEN that NICHOLAS BARR Whose mailing address is P.O. Box 6688, Apache Junction, AZ, 85278, having discovered this mineral lode, vein or deposit with the claim hereby located, claims by right of discovery and location all valuable minerals, under and in accordance with the mining laws of the United States and the State of Arizona for mining purposes 1500 ft in length along this mineral lode, vein or deposit within a width of 300 ft on each side of the location monument at which this Location Notice is posted (600 ft total). The general course of the claim is NORTH-SOUTH

THE NAME OF THE CLAIM IS OC #

 $7^{\text{th}}_{\text{day of November, 2006}}$ The DATE OF LOCATION of this claim is the

Th