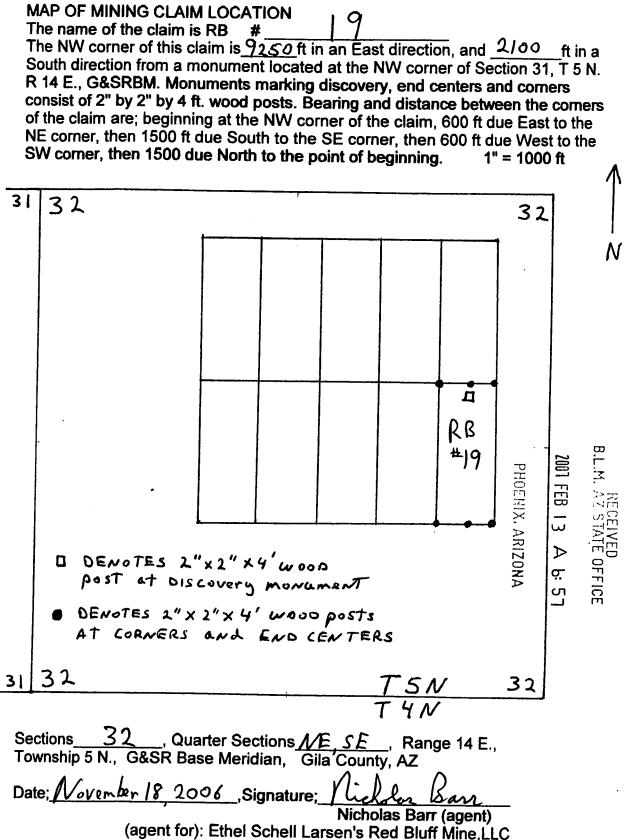

LOCATED IN:

| <u><i>NE</i></u> 1/4, Section | 32 | ,T. 5 N., R. 14 E., G&SRBM            |
|-------------------------------|----|---------------------------------------|
| <u>S 6</u> 1/4, Section       | 32 | ,T. 5 N., R. 14 E., G&SRBM            |
| 1/4, Section                  |    | T. 5 N., R. 14 E., G&SRBM             |
| 1/4, Section                  |    | ,T. 5 N., R. 14 E., G&SRBM, Gila, Co. |

The NW corner of the claim is 9250 ft in an East direction, and 2100 ft in a South direction from a monument located at the Northwest corner of Section 31, T. 5 N., R.14 E.

Locator: The undersigned is a citizen Nicholas Barr (agent) of the United States. (agent for): Ethel Schell Larsen's Red Bluff Mine, LLC 1144 E. Jefferson, Phoenix, AZ 85034 Dated: November 18th 2006

2001 FEB 13

⊳



1144 E. Jefferson, Phoenix, AZ 85034

## LODE MINING CLAIM LOCATION CERTIFICATE STATE of ARIZONA, COUNTY of GILA

Z STATE OFFICE ഗ NOTICE IS HEREBY GIVEN that **NICHOLAS BARR** Whose mailing address is P.O. Box 6688, Apache Junction, AZ, 85278, having discovered this mineral lode, vein or deposit with the claim hereby located, claims by right of discovery and location all valuable minerals, under and in accordance with the mining laws of the United States and the State of Arizona for mining purposes,1500 ft in length along this mineral lode, vein or deposit within a width of 300 ft on each side of the location monument at which this Location Notice is posted (600 ft total). The general course of the claim is North-South

C

PHOENIX, ARIZONA

⊳

ġ.

THE NAME OF THE CLAIM IS RB #

The DATE