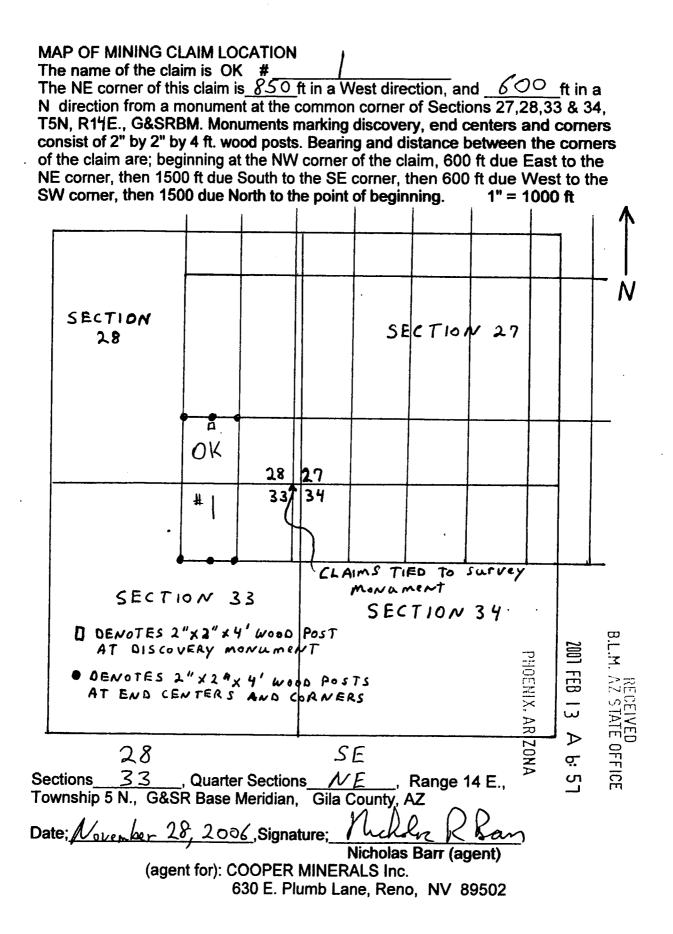

he claim and type of monument used are shown on the mining claim map to be recorded herewith. The number, position and markings on each corner and end center monument are marked. Monuments consist of 2"x 2"x 4"

wood posts. THE CLAIM IS LOCATED IN: 28, T. 5 N., R. 14 E., G&SKBM 33, T. 5 N., R. 14 E., G&SRBM SF 1/4. Section NF 1/4, Section \_1/4, Section\_\_\_\_\_,T. 5 N., R. 14 E., G&SRBM 1/4, Section T. 5 N., R. 14 E., G&SRBM, Gila, Co.

The NE corner of the claim is 850 ft in a West direction, and 600 ft in a North direction from a monument located at the common corner of Sections 27, 28, 33 & 34, T. 5 N., R.14 E. Locator: The undersigned is a citizen Nicholas Barr (agent) of the United States. (agent for): COOPER MINERALS Inc. 630 E. Plumb Lane, Reno, NV 89502

Dated: November 28 2006



AMC 3 T 8 T

F പ

#### LODE MINING CLAIM LOCATION CERTIFICATE STATE of ARIZONA, COUNTY of GILA

B.L.M. AZ STATE OFFICE 2001 FEB 13 A 6: 5: PHOENIX, ARIZONA

NOTICE IS HEREBY GIVEN that NICHOLAS BARR Whose mailing address is P.O. Box 6688, Apache Junction, AZ, 85278, having discovered this mineral lode, vein or deposit with the claim hereby located, claims by right of discovery and location all valuable minerals, under and in accordance with the mining laws of the United States and the State of Arizona for mining purposes, 1500 ft in length along this mineral lode, vein or deposit within a width of 300 ft on each side of the location monument at which this Location Notice is posted (600 ft total). The general course of the claim is North-South

THE NAME OF THE CLAIM IS OK #

The DATE OF L