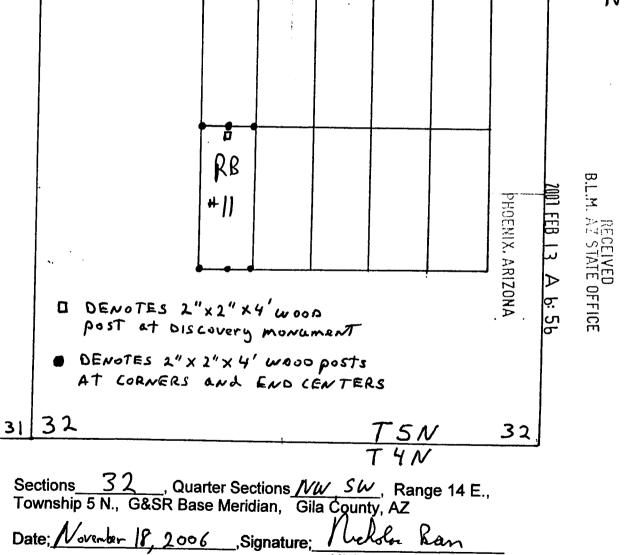

his claim. The position of each corner of the claim and type of monument used are shown on the mining claim map to be recorded herewith. The number, position and markings on each

corner and end center monument are marked. Monuments consist of 2"x 2"x 4' wood posts. THE CLAIM IS LOCATED IN:  $\underline{NW}$  1/4, Section 32, T. 5 N., R. 14 E., G&SRBM  $\underline{K}$   $\underline{K$ 

 $\frac{1/4, \text{ Section}}{1/4, \text{ Section}}, \text{T. 5 N., R. 14 E., G&SRBM}$   $\frac{1/4, \text{ Section}}{1/4, \text{ Section}}, \text{T. 5 N., R. 14 E., G&SRBM, Gila, Co.}$   $\frac{2}{7}$   $\frac{2$ 

The undersigned is a citizen Nicholas Barr (agent) of the United States. (agent for): Ethel Schell Larsen's Red Bluff Mine, LLC 1144 E. Jefferson, Phoenix, AZ 85034 Dated: Movember 16th 2006





Nicholas Barr (agent) (agent for): Ethel Schell Larsen's Red Bluff Mine,LLC 1144 E. Jefferson, Phoenix, AZ 85034

#### LODE MINING CLAIM LOCATION CERTIFICATE STATE of ARIZONA, COUNTY of GILA

PHOENIX, ARIZONA NOTICE IS HEREBY GIVEN that NICHOLAS BARR ப Whose mailing address is P.O. Box 6688, Apache Junction, AZ, 85278, having discovered this mineral lode vein or deposit with the claim hereby located claims by right of discovery and location all valuable minerals. under and in accordance with the mining laws of the United States and the State of Arizona for mining purposes, 1500 ft in length along this mineral lode, vein or deposit within a width of 300 ft on each side of the location monument at which this Location Notice is posted (600 ft total). The general course of the claim is North