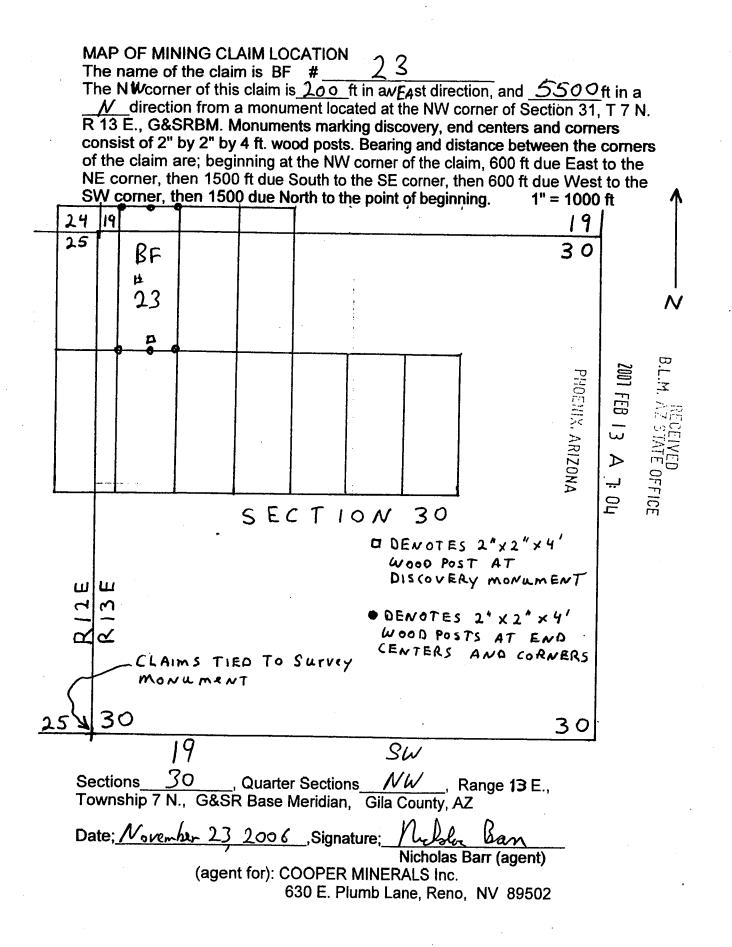

t of 2"x 2"x 4" wood posts.

THE CLAIM IS LOCATED IN:

| <u>Sw</u> 1/4, Section <u>/9</u> | ,T. 7 N., R. 13 E., G&SRBM           |
|----------------------------------|--------------------------------------|
| 1/4, Section 30                  | ,T. 7 N., R. 13 E., G&SRBM           |
| 1/4, Section                     | ,T. 7 N., R. 13 E., G&SRBM           |
| 1/4, Section                     | T. 7 N., R. 13 E., G&SRBM, Gila, Co. |

The NW corner of the claim is 200 ft in an East direction, and 500 ft in a direction from a monument located at the Northwest corner of Section 31, T. 7 N., R.13 E. (sections unsurveyed) Locator: The undersigned is a citizen Nicholas Barr (agent) of the United States. (agent for): COOPER MINERALS Inc. 630 E. Plumb Lane, Reno, NV 89502

Dated: November 23, 2006



MC 3 7 8 6 9

### LODE MINING CLAIM LOCATION CERTIFICATE STATE of ARIZONA, COUNTY of GILA

RECEIVED AZ STATE OFFICE NOTICE IS HEREBY GIVEN that NICHOLAS BARR Whose mailing address is P.O. Box 6688, Apache Junction, AZ, 85278, having discovered this mineral lode, vein or deposit with the claim hereby located, claims by right of discovery and location all valuable minerals, under and in accordance with the mining laws of the United States and the State of Arizona for mining purposes, 1500 ft in length along this mineral lode, vein or deposit within a width of 300 ft on each side of the location monument at which this Location Notice is posted (600 ft total). The general course of the claim is North-South

2001 FEB 13

⊳

PHOENIX, ARIZONA

THE NAME OF THE CLAIM IS BF #

The DATE OF LOCATION