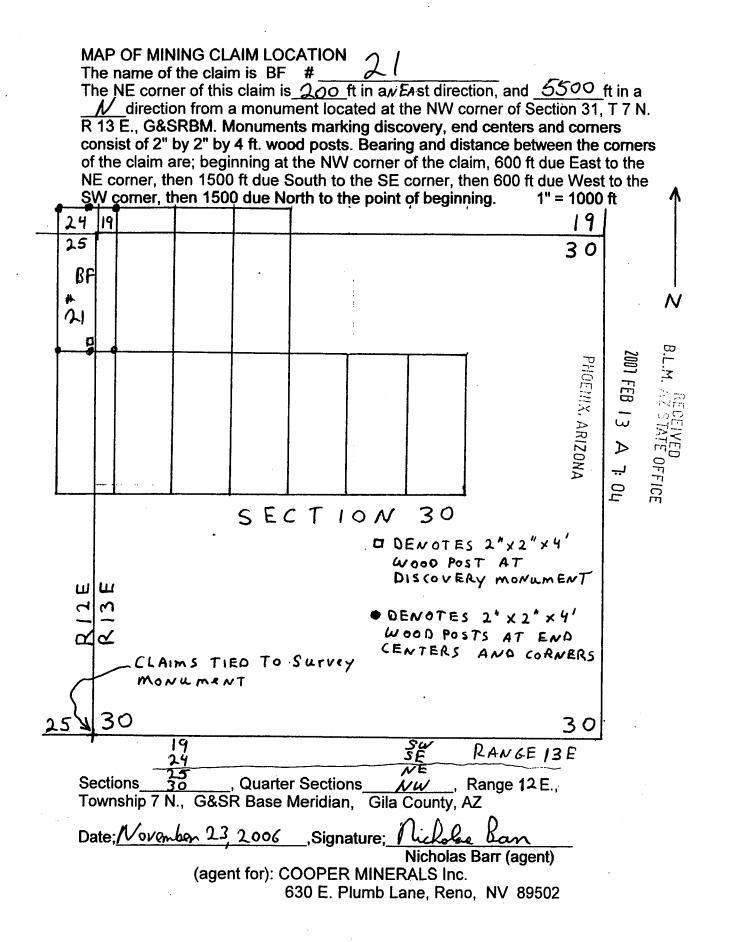

|
| The NE corner of the claim is 200 ft in a <b>state</b> direction, and 5500 ft in a |
| direction from a monument located at the Northwest corner of                       |
| Section 31, T. 7 N., R.13 E. (sections unsurveyed)                                 |
| Locator: Lickow San                                                                |
| The undersigned is a citizen Nicholas Barr (agent)                                 |
| of the United States. (agent for): COOPER MINERALS Inc.                            |
| 630 E. Plumb Lane, Reno, NV 89502                                                  |
| Dated: November 23 2006                                                            |

 $\infty$  $\sigma$  $\infty$ 0



D B 4 B L E JMA

#### LODE MINING CLAIM LOCATION CERTIFICATE STATE of ARIZONA, COUNTY of GILA

PHOENIX. ARIZONA Z STATE OFFICE 2 NOTICE IS HEREBY GIVEN that NICHOLAS BARR Whose mailing address is P.O. Box 6688, Apache Junction, AZ, 85278, having discovered this mineral lode, vein or deposit with the claim hereby located, claims by right of discovery and location all valuable minerals, under and in accordance with the mining laws of the United States and the State of Arizona for mining purposes, 1500 ft in length along this mineral lode, vein or deposit within a width of 300 ft on each side of the location monument at which this Location Notice is posted (600 ft total). The general course of the claim is North-South

THE NAME OF THE CLAIM IS BF #

The DATE OF LOCATION of this claim is the