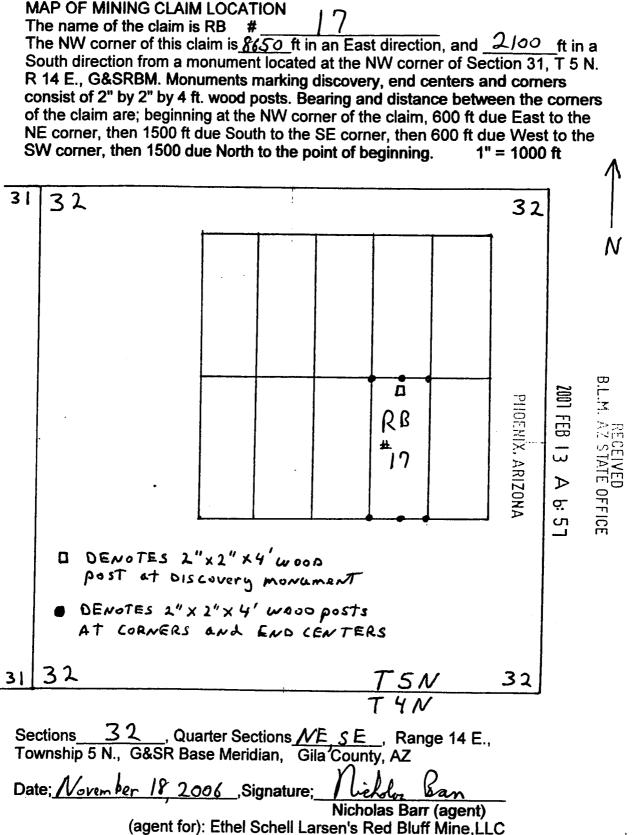

s.

THE CLAIM IS LOCATED IN:

| NE1/4, Section         | 32 | ,T. 5 N., R. 14 E., G&SRBM           |
|------------------------|----|--------------------------------------|
| <u>SE</u> 1/4, Section | 32 | ,T. 5 N., R. 14 E., G&SRBM           |
| 1/4, Section           |    | T. 5 N., R. 14 E., G&SRBM            |
| 1/4, Section           |    | T. 5 N., R. 14 E., G&SRBM, Gila, Co. |

The NW corner of the claim is 8650 ft in an East direction, and 2100 ft in a South direction from a monument located at the Northwest corner of Section 31, T. 5 N., R.14 E.

Locator: 11 The undersigned is a citizen Nicholas Barr (agent) of the United States. (agent for): Ethel Schell Larsen's Red Bluff Mine, LLC 1144 E. Jefferson, Phoenix, AZ 85034 Dated: November 18th 2006

2001 FEB 13 A 6:

PHOENIX. ARIZONA



1144 E. Jefferson, Phoenix, AZ 85034

8 L 8 L E JW

#### LODE MINING CLAIM LOCATION CERTIFICATE STATE of ARIZONA, COUNTY of GILA

NOTICE IS HEREBY GIVEN that NICHOLAS BARR Whose mailing address is P.O. Box 6688, Apache Junction, AZ, 85278, having discovered this mineral lode, vein or deposit with the claim hereby located, claims by right of discovery and location all valuable minerals, under and in accordance with the mining laws of the United States and the State of Arizona for mining purposes, 1500 ft in length along this mineral lode, vein or deposit within a width of 300 ft on each side of the location monument at which this Location Notice is posted (600 ft total). The general course of the claim is North-South

THE NAME OF THE CLAIM IS RB #

The DATE OF LOCATION of this claim is th