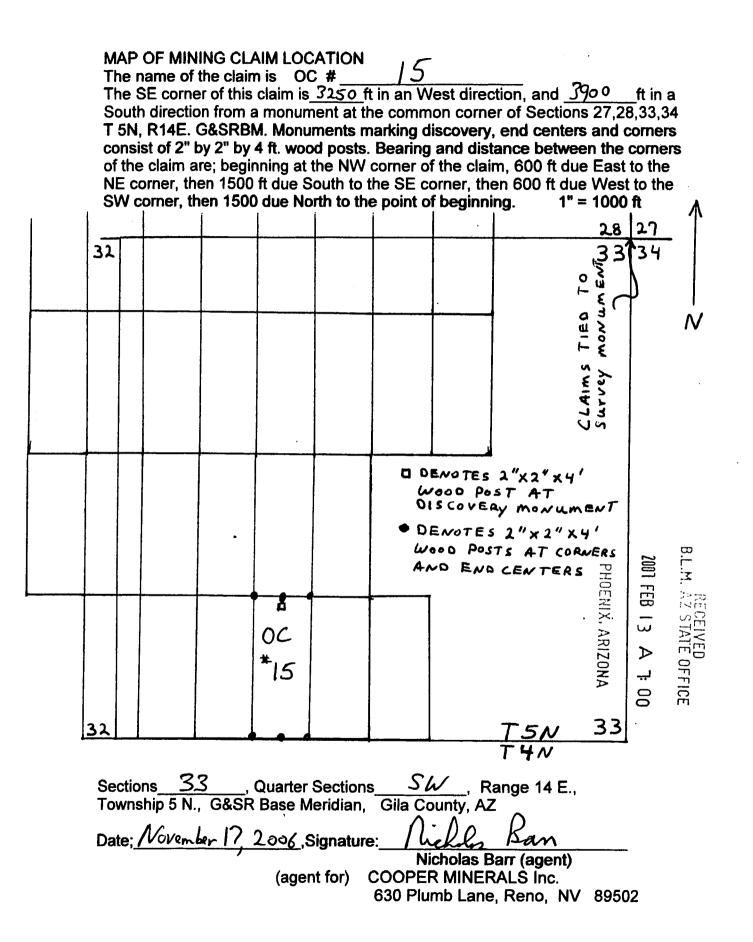

ning claim map to be recorded herewith. The position and markings on each corner and end center monument are marked. Monuments consist of 2"x 2"x 4' wood posts.

THE CLAIM IS LOCATED IN: SW 1/4, Section 33, T. 5 N., R. 14 E., G&SRBM 1/4, Section\_\_\_\_\_, T. 5 N., R. 14 E., G&SRBM 1/4, Section\_\_\_\_\_,T. 5 N., R. 14 E., G&SRBM 1/4, Section\_\_\_\_\_,T. 5 N., R. 14 E., G&SRBM, Gila County, AZ 1/4, Section The SE corner of the claim is 3250 ft in a West direction, and 3900ft in a South direction from a monument located at the common corner of Sections 27, 28, 33 & 34, T. 5 N., R.14 E. Kan Locator: The undersigned is a citizen Nicholas Barr (agent) of the United States. (agent for): COOPER MINERALS Inc. 630 Plumb Lane, Reno, NV 89502

2001 FEB 13 A AZ STATE OFFICE

Dated November 17 2006



# LODE MINING CLAIM LOCATION CERTIFICATE STATE of ARIZONA, COUNTY of GILA

NOTICE IS HEREBY GIVEN that NICHOLAS BARR Whose mailing address is P.O. Box 6688, Apache Junction, AZ, 85278, having discovered this mineral lode, vein or deposit with the claim hereby located, claims by right of discovery and location all valuable minerals, under and in accordance with the mining laws of the United States and the State of Arizona for mining purposes, 1500 ft in length along this mineral lode, vein or deposit within a width of 300 ft on each side of the location monument at which this Location Notice is posted (600 ft total). The general course of the claim is NORTH-SOUTH

THE NAME OF THE CLAIM IS OC #

The DATE OF LOCATION of this claim is the  $17^{4h}$  day of November, 2006

The location monum