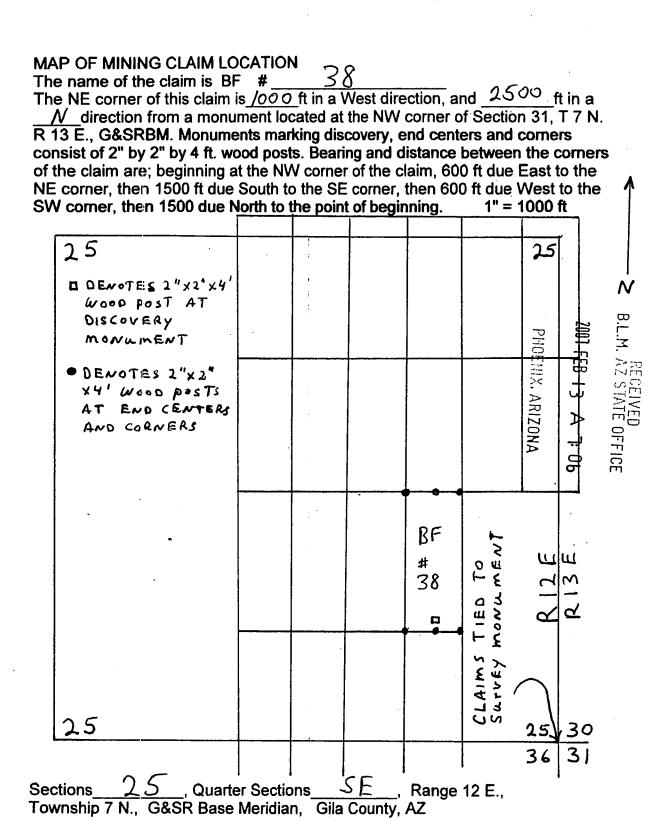

> end and 1475 ft from the <u>N</u> end of this claim. The position of each corner of the claim and type of monument used are shown on the mining claim map to be recorded herewith. The number, position and markings on each corner and end center monument are marked. Monuments consist of 2"x 2"x 4"

wood posts.

| THE CLAIM IS LOCATED IN:         |                                       |
|----------------------------------|---------------------------------------|
| <u>SE</u> 1/4, Section <u>25</u> | ,T. 7 N., R. 12 E., G&SRBM            |
| 1/4, Section                     | T. 7 N., R. 12 E., G&SRBM             |
| 1/4, Section                     | T. 7 N., R. 12 E., G&SRBM             |
| 1/4, Section                     | ,T. 7 N., R. 12 E., G&SRBM, Gila, Co. |

Dated: November 23 2006



Signature;

(agent for): COOPER MINERALS Inc.

Date; November 23 2006

Nicholas Barr (agent) 630 E. Plumb Lane, Reno, NV 89502

#### LODE MINING CLAIM LOCATION CERTIFICATE STATE of ARIZONA, COUNTY of GILA

B.L.M 2001 FEB 13 PHOENIX, ARIZONA RECEIVED AZ STATE OFFICE  $\triangleright$ 0

NOTICE IS HEREBY GIVEN that NICHOLAS BARR

Whose mailing address is P.O. Box 6688, Apache Junction, AZ, 85278, having discovered this mineral lode, vein or deposit with the claim hereby located, claims by right of discovery and location all valuable minerals, under and in accordance with the mining laws of the United States and the State of Arizona for mining purposes, 1500 ft in length along this mineral lode, vein or deposit within a width of 300 ft on each side of the location monument at which this Loc