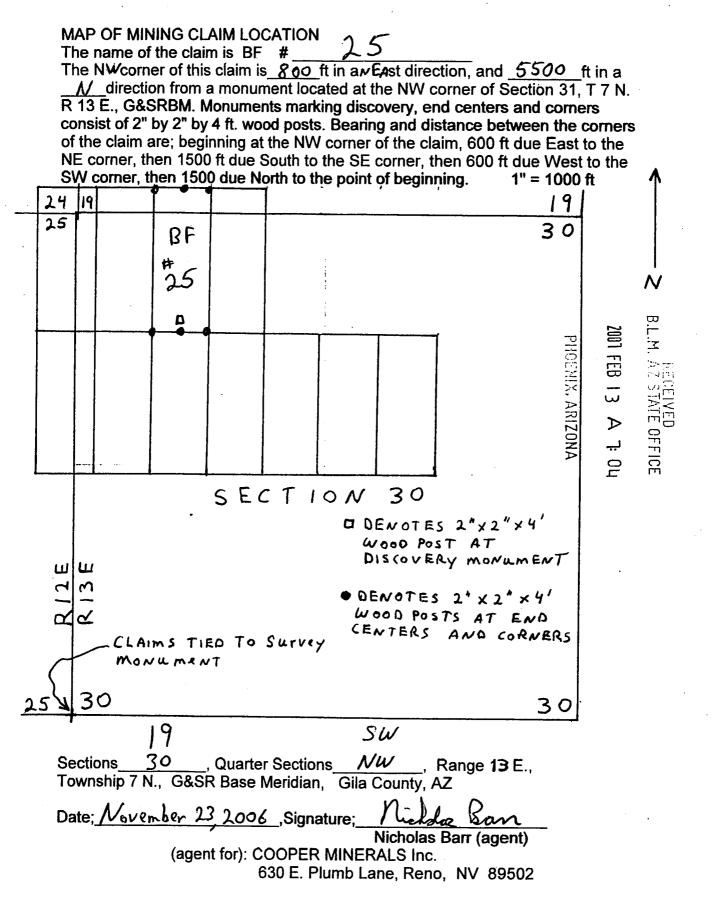

x 2"x 4' wood posts.

| $\frac{S\omega}{1/4}$ , Section | 9,T. 7 N., R. 13 E., G&SRBM           |
|---------------------------------|---------------------------------------|
| 1/4, Section 3                  | ,T. 7 N., R. 13 E., G&SRBM            |
| 1/4, Section                    | ,T. 7 N., R. 13 E., G&SRBM            |
| 1/4, Section                    | ,T. 7 N., R. 13 E., G&SRBM, Gila, Co. |

The NW corner of the claim is 800 ft in an East direction, and 5500 ft in a direction from a monument located at the Northwest corner of Section 31, T. 7 N., R.13 E. (sections unsurveyed) Locator: The undersigned is a citizen Nicholas Barr (agent) of the United States.

Dated: November 23, 2006

(agent for): COOPER MINERALS Inc. 630 E. Plumb Lane, Reno, NV 89502

AMC L)  $\infty$ σ-م <u>ب</u>



MC ω σ 0

B.L.M. AZ STATE OFFICE 2001 FEB 13 A 7: 05 PHOENIX, ARIZONA

#### LODE MINING CLAIM LOCATION CERTIFICATE STATE of ARIZONA, COUNTY of GILA

NOTICE IS HEREBY GIVEN that NICHOLAS BARR Whose mailing address is P.O. Box 6688, Apache Junction, AZ, 85278, having discovered this mineral lode, vein or deposit with the claim hereby located, claims by right of discovery and location all valuable minerals, under and in accordance with the mining laws of the United States and the State of Arizona for mining purposes, 1500 ft in length along this mineral lode, vein or deposit within a width of 300 ft on each side of the location monument at which this Location Notice is posted (600 ft total). The general course of the claim is North-South

THE NAME OF THE CLAIM IS BF #

The DATE OF LOCATION