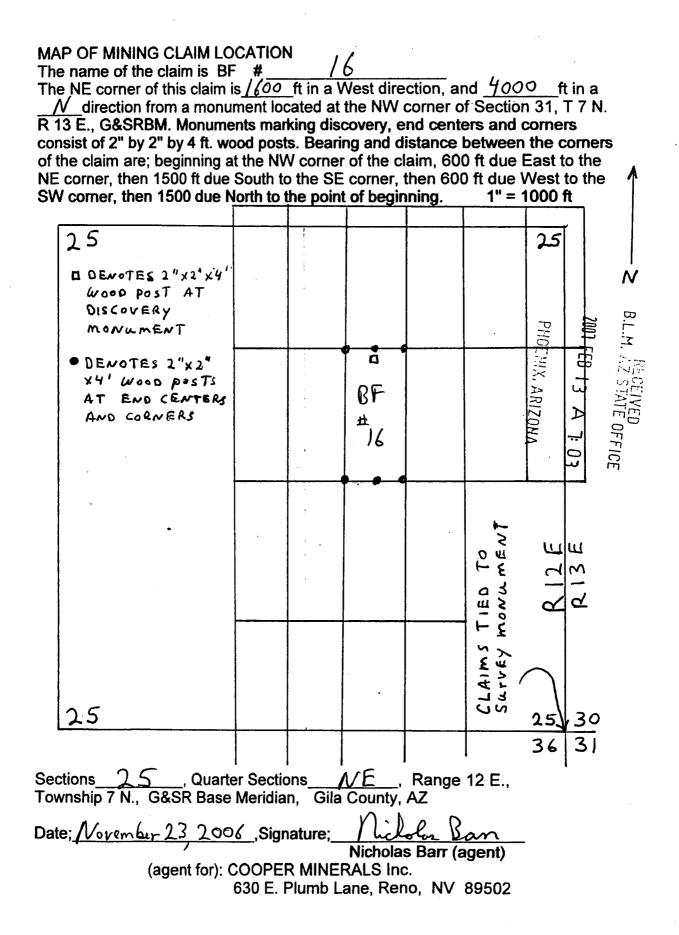

d markings on each corner and end center monument are marked. Monuments consist of 2"x 2"x 4" wood posts.

 THE CLAIM IS LOCATED IN:

 M<E</th>
 1/4, Section
 2.5
 ,T. 7 N., R. 12 E., G&SRBM

 \_\_\_\_\_\_1/4, Section
 ,T. 7 N., R. 12 E., G&SRBM

 \_\_\_\_\_\_1/4, Section
 ,T. 7 N., R. 12 E., G&SRBM

 \_\_\_\_\_\_1/4, Section
 ,T. 7 N., R. 12 E., G&SRBM

 \_\_\_\_\_\_1/4, Section
 ,T. 7 N., R. 12 E., G&SRBM

The NE corner of the claim is 1600 ft in a West direction, and 4000 ft in a M direction from a monument located at the Northwest corner of Section 31, T. 7 N., R.13 E. (sections unsurveyed) Locator: The undersigned is a citizen of the United States. (agent for): COOPER MINERALS Inc. 630 E. Plumb Lane, Reno, NV 89502

Dated: November 23, 2006

1001 FEB Z STATE OFFICE

PHOEMIX, ARIZONA



### LODE MINING CLAIM LOCATION CERTIFICATE STATE of ARIZONA, COUNTY of GILA

2001 FEB 13 PHOENIX, ARIZONA ⊲ ب

il.m

RECEIVED AZ STATE OFFICI

NOTICE IS HEREBY GIVEN that NICHOLAS BARR Whose mailing address is P.O. Box 6688, Apache Junction, AZ, 85278, having discovered this mineral lode, vein or deposit with the claim hereby located, claims by right of discovery and location all valuable minerals, under and in accordance with the mining laws of the United States and the State of Arizona for mining purposes, 1500 ft in length along this mineral lode, vein or deposit within a width of 300 ft on each side of the location monument at which this Location Notice is posted (600 ft total). The general course of the claim is North-South

THE NAME OF THE CLAIM IS BF #

The DATE OF LOCATION of thi