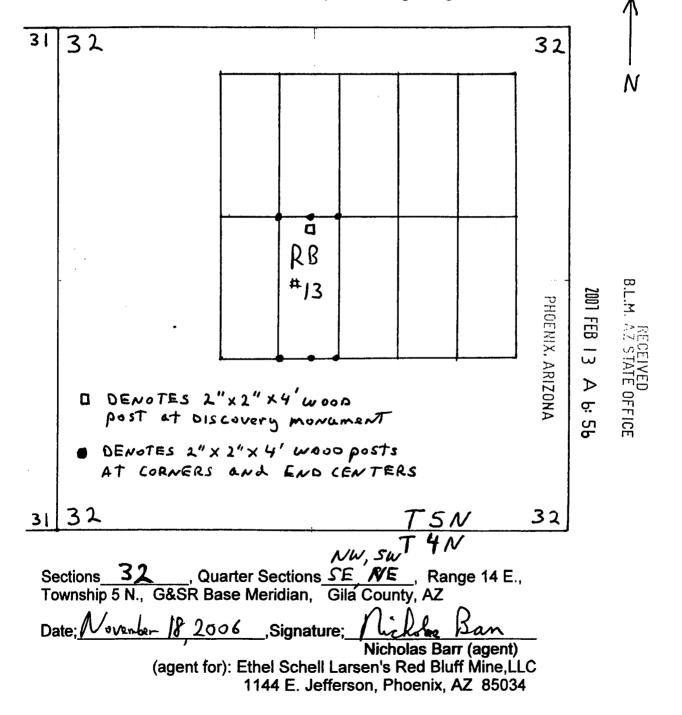

cholas Barr (agent) of the United States. (agent for): Ethel Schell Larsen's Red Bluff Mine, LLC 1144 E. Jefferson, Phoenix, AZ 85034 Dated: November 18th 2006

MAP OF MINING CLAIM LOCATION 13 The name of the claim is RB # 13 The NW corner of this claim is  $\underline{7450}$  ft in an East direction, and  $\underline{200}$  ft in a South direction from a monument located at the NW corner of Section 31, T 5 N. R 14 E., G&SRBM. Monuments marking discovery, end centers and corners consist of 2" by 2" by 4 ft. wood posts. Bearing and distance between the corners of the claim are; beginning at the NW corner of the claim, 600 ft due East to the NE corner, then 1500 ft due South to the SE corner, then 600 ft due West to the SW corner, then 1500 due North to the point of beginning. 1" = 1000 ft



TL815 MIL

#### LODE MINING CLAIM LOCATION CERTIFICATE STATE of ARIZONA, COUNTY of GILA

NOTICE IS HEREBY GIVEN that NICHOLAS BARR Whose mailing address is P.O. Box 6688, Apache Junction, AZ, 85278, having discovered this mineral lode, vein or deposit with the claim hereby located, claims by right of discovery and location all valuable minerals, under and in accordance with the mining laws of the United States and the State of Arizona for mining purposes, 1500 ft in length along this mineral lode, vein or deposit within a width of 300 ft on each side of the location monument at which this Location Notice is posted (600 ft total). The general course of the claim is North-South

PHOENIX, ARIZONA

TATE OFFICE

⊳

ਰ਼ਾ

ក្ត

THE NAME OF THE CLAIM IS RB #

The DATE OF LOCATION of this claim is