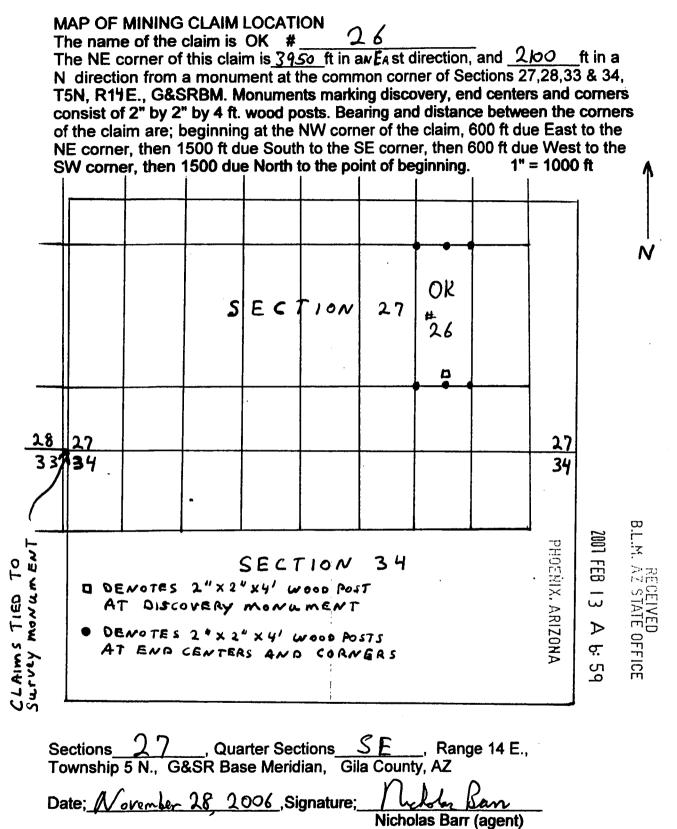

t are marked. Monuments consist of 2"x 2"x 4' wood posts.

THE CLAIM IS LOCATED IN

| <u>SE</u> 1/4, Section 27 | _,T. 5 N., R. 14 E., G&SRBM            |
|---------------------------|----------------------------------------|
| 1/4, Section              | , T. 5 N., R. 14 E., G&SRBM            |
| 1/4, Section              | _,T. 5 N., R. 14 E., G&SRBM            |
| 1/4, Section              | _,T. 5 N., R. 14 E., G&SRBM, Gila, Co. |

The NE corner of the claim is 3950 ft in an East direction, and 2100 ft in a North direction from a monument located at the common corner of Sections 27, 28, 33 & 34, T. 5 N., R.14 E.

Locator: The undersigned is a citizen Nicholas Barr (agent) of the United States. (agent for): COOPER MINERALS Inc. 630 E. Plumb Lane, Reno, NV 89502 Dated: November 28 2006



(agent for): COOPER MINERALS Inc. 630 E. Plumb Lane, Reno, NV 89502

# LODE MINING CLAIM LOCATION CERTIFICATE STATE of ARIZONA, COUNTY of GILA

PHOENIX, ARIZONA Z STATE OFFICE NOTICE IS HEREBY GIVEN that **NICHOLAS BARR** ഗ Whose mailing address is P.O. Box 6688, Apache Junction, AZ, 85278, having discovered this mineral lode, vein or deposit with the claim hereby located, claims by right of discovery and location all valuable minerals, under and in accordance with the mining laws of the United States and the State of Arizona for mining purposes, 1500 ft in length along this mineral lode, vein or deposit within a width of 300 ft on each side of the location monument at which this Location Notice is posted (600 ft total). The general course of the claim is North-South

THE NAME OF THE CLA