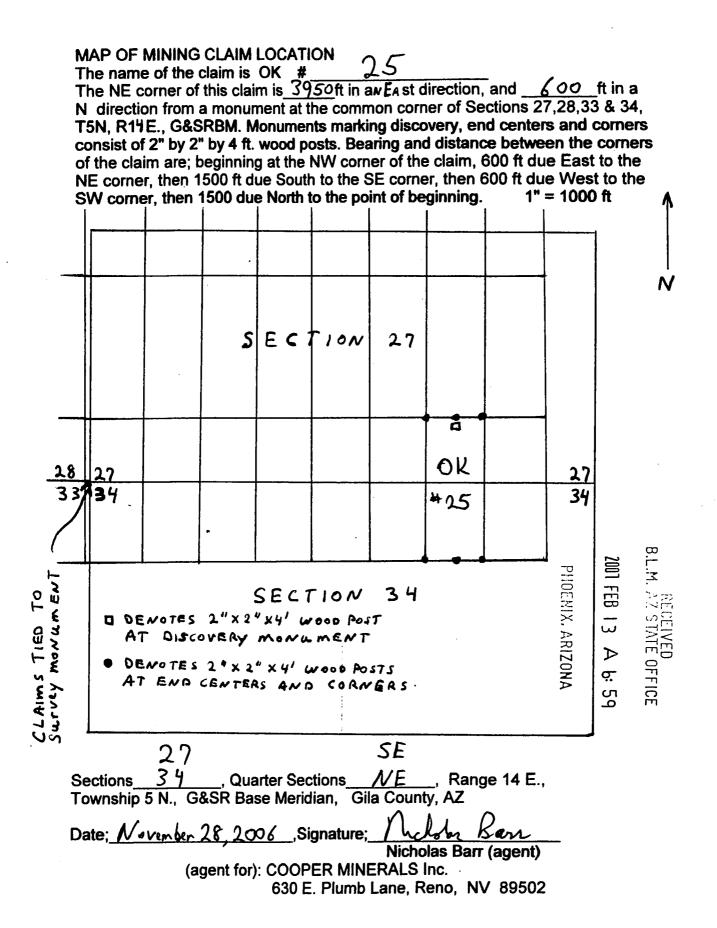

| ,T. 5 N., R. 14 E., G&SRBM            |
| 1/4, Section                     | ,T. 5 N., R. 14 E., G&SRBM            |
| 1/4, Section                     | , 1. 5 N., N. 14 E., GASKBM           |
|                                  | ,T. 5 N., R. 14 E., G&SRBM, Gila, Co. |
|                                  |                                       |

The NE corner of the claim is 3950 ft in an East direction, and 600ft in a North direction from a monument located at the common corner of Sections 27, 28, 33 & 34, T. 5 N., R.14 E.

Locator: The undersigned is a citizen Nicholas Barr (agent) of the United States. (agent for): COOPER MINERALS Inc. 630 E. Plumb Lane, Reno, NV 89502 Dated: November 28 2006

## $\infty$ σ <u>`</u>

2001 FEB 13

⊳

ਰ਼ਾ

PHOENIX, ARIZONA



# LODE MINING CLAIM LOCATION CERTIFICATE STATE of ARIZONA, COUNTY of GILA

ω 2001 FEB TATE OFFICE ⊳ ġ. പ്പ

PHOENIX, ARIZONA

NOTICE IS HEREBY GIVEN that NICHOLAS BARR Whose mailing address is P.O. Box 6688, Apache Junction, AZ, 85278, having discovered this mineral lode, vein or deposit with the claim hereby located, claims by right of discovery and location all valuable minerals, under and in accordance with the mining laws of the United States and the State of Arizona for mining purposes, 1500 ft in length along this mineral lode, vein or deposit within a width of 300 ft on each side of the location monument at which this Location Notice is posted (600 ft total). The general course of the claim is North-South

6

THE NAME OF THE CLAIM IS OK # \_\_\_\_

The DATE OF LOCATION of this cla