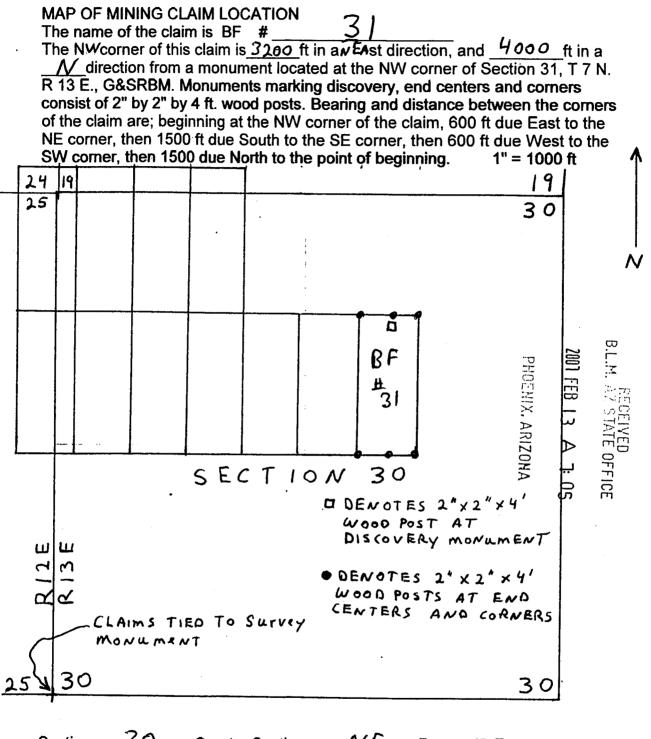

4" wood posts.

| THE CLAIM IS LUCATED IN: |                                       |
|--------------------------|---------------------------------------|
| <u></u>                  | ,T. 7 N., R. 13 E., G&SRBM            |
| 1/4, Section             | _,T. 7 N., R. 13 E., G&SRBM           |
| 1/4, Section             | ,T. 7 N., R. 13 E., G&SRBM            |
| 1/4, Section             | ,T. 7 N., R. 13 E., G&SRBM, Gila, Co. |

The NW corner of the claim is 3209 ft in an East direction, and 4000ft in a direction from a monument located at the Northwest corner of Section 31, T. 7 N., R.13 E. (sections unsurveyed) Pan Locator: The undersigned is a citizen Nicholas Barr (agent) of the United States. (agent for): COOPER MINERALS Inc. 630 E. Plumb Lane, Reno, NV 89502

Dated: November 23 2006



Sections <u>30</u>, Quarter Sections <u>NE</u>, Range **13** E., Township 7 N., G&SR Base Meridian, Gila County, AZ Date; <u>November 23 2006</u>, Signature; <u>Nicholas Barr</u> (agent) (agent for): COOPER MINERALS Inc. 630 E. Plumb Lane, Reno, NV 89502

### LODE MINING CLAIM LOCATION CERTIFICATE STATE of ARIZONA, COUNTY of GILA

PHOENIX, ARIZONA Z STATE OFFICE NOTICE IS HEREBY GIVEN that NICHOLAS BARR Whose mailing address is P.O. Box 6688, Apache Junction, AZ, 85278, having discovered this mineral lode vein or deposit with the claim hereby located claims by right of discovery and location all valuable minerals, under and in accordance with the mining laws of the United States and the State of Arizona for mining purposes, 1500 ft in length along this mineral lode, vein or deposit withi