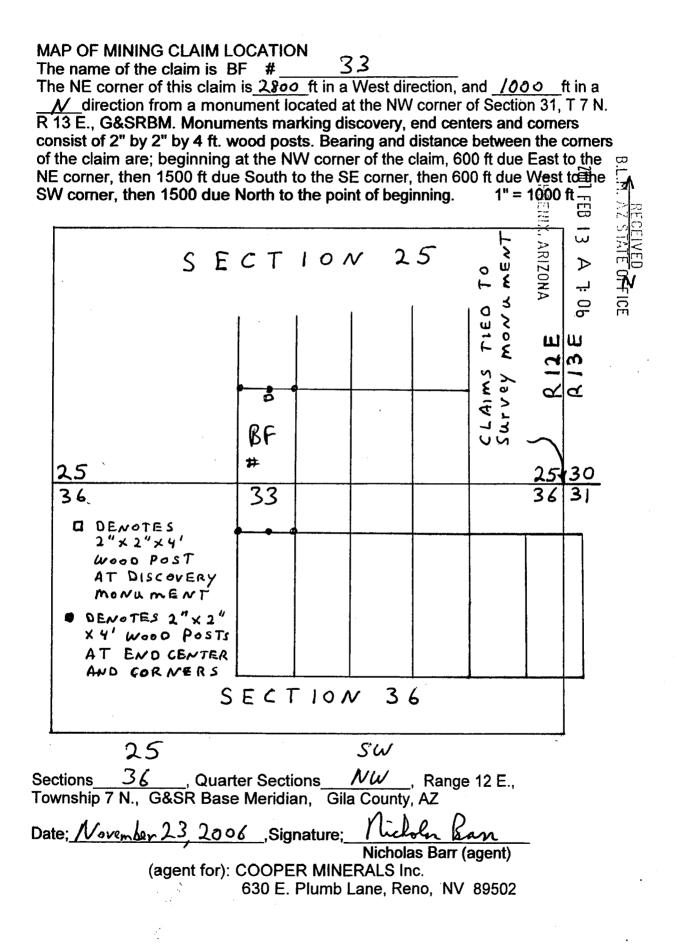

LOCATED IN:

| $\underline{SW}$ 1/4, Section | 25 | ,T. 7 N., R. 12 E., G&SRBM           |
|-------------------------------|----|--------------------------------------|
| 1/4, Section                  | 36 | T. 7 N., R. 12 E., G&SRBM            |
| 1/4, Section                  |    | T. 7 N., R. 12 E., G&SRBM            |
| 1/4, Section                  |    | T. 7 N., R. 12 E., G&SRBM, Gila, Co. |

The NE corner of the claim is 2800 ft in a: West direction, and 1000 ft in a direction from a monument located at the Northwest corner of Section 31, T. 7 N., R.13 E. (sections unsurveyed) Locator: 1000 ft in a monument located at the Northwest corner of Nicholas Barr (agent) of the United States. (agent for): COOPER MINERALS Inc.

630 E. Plumb Lane, Reno, NV 89502

Dated: November 23, 2006



## LODE MINING CLAIM LOCATION CERTIFICATE STATE of ARIZONA, COUNTY of GILA

PHOENIX, ARIZONA NOTICE IS HEREBY GIVEN that **NICHOLAS BARR** Whose mailing address is P.O. Box 6688, Apache Junction, AZ, 85278, having discovered this mineral lode, vein or deposit with the claim hereby located, claims by right of discovery and location all valuable minerals, under and in accordance with the mining laws of the United States and the State of Arizona for mining purposes, 1500 ft in length along this mineral lode, vein or deposit within a width of 300 ft on each side of the location monument at which this Location Notice is posted (600 ft total). The general course of the claim is North-South

34

THE NAME OF THE CLAIM IS BF #

The DATE OF LOCATION of this claim is the 23 day of November, 2006.