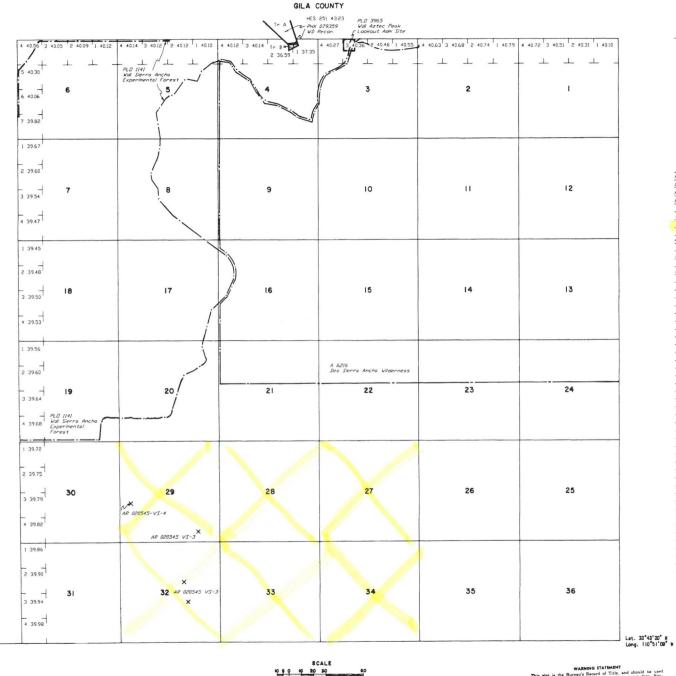

|                    |          |

#### TOWNSHIP 6 NORTH RANGE 14 EAST OF THE GILA AND SALT RIVER MERIDIAN, ARIZONA

GILA COUNTY

#### STATUS OF PUBLIC DOMAIN LAND AND MINERAL TITLES

INDEX TO SEGREGATED TRACTS

RESURVEY ORIGINAL SURVEY TRACT NO T R SEC SUBDIVIS

FOR ORDERS AFFECTING DISPOSAL OR USE OF UNIDENTIFIED LANDS WITHDRAWN FOR CLASSIFICATION, MINERALS, WATER AND/OR OTHER PUBLIC PURPOSES,

REFER TO INDEX OF MISCELLANEOUS DOCUMENT.

All Tp included in Wal Tanto NF Proc 10/3/190

AR 020545 PL 157 4/16/1959

DIST NO 2



33'48'33"N 110'51'09"W



#### TOWNSHIP 5 NORTH RANGE 14 EAST OF THE GILA AND SALT RIVER MERIDIAN, ARIZONA

STATUS OF PUBLIC DOMAIN LAND AND MINERAL TITLES

INDEX TO SEGREGATED TRACTS

 RESURVEY
 DRIGINAL
 SURVEY

 TRACT ND
 T
 R
 SEC
 SUBDIVISION



30 chains to the inch

WARNING STATEMENT This plate is the Burnau's Record of Title, and should be used may be a graphic display of the townahip survey data. Recreduct bareness dense reflect title changes which may have users effected by lateral movements of rivers or other bare bare Refer to the cadataria marrys for official survey information TOR DEBERS EFFECTING DISPOSAL DR USE OF UNIDENTIFIED LANDS WITHDRAWN FOR CLASSIFICATION. HINERALS, VATER AND/OR DINER PUBLIC PURPOSES. REFER TO INDEX OF MISECLANEOUS DOCUMENTS. All Ta included in Val. Tonto IV, Proc. 10/2/1005 AR 020545 PL 167 4/16/1959





#### UNSURVEYED TOWNSHIP 7 NORTH RANGE 12 EAST OF THE GILA AND SALT RIVER MERIDIAN, ARIZONA

STATUS OF PUBLIC DOMAIN

#### GILA COUNTY

| <b>6</b><br>(640a)   | 5  | <b>4</b><br>(636a) | HES 1