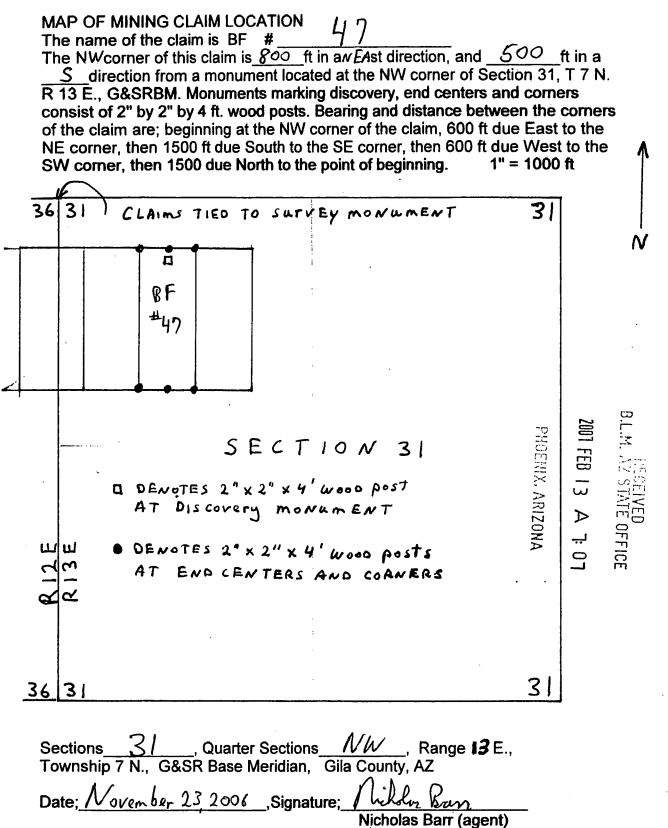

monument used are shown on the mining claim

map to be recorded herewith. The number, position and markings on each corner and end center monument are marked. Monuments consist of 2"x 2"x 4" wood posts.

THE CLAIM IS LOCATED IN: 3 . ,T. 7 N., R. 13 E., G&SRBM *VW* 1/4, Section \_1/4, Section\_\_\_\_\_, T. 7 N., R. 13 E., G&SRBM \_1/4, Section\_\_\_\_\_,T. 7 N., R. 13 E., G&SRBM 1/4, Section T. 7 N., R. 13 E., G&SRBM, Gila, Co.

The NW corner of the claim is 800 ft in an East direction, and 500 ft in a direction from a monument located at the Northwest corner of Section 31, T. 7 N., R.13 E. (sections unsurveyed) Ban Locator: The undersigned is a citizen Nicholas Barr (agent) of the United States. (agent for): COOPER MINERALS Inc. 630 E. Plumb Lane, Reno, NV 89502 Dated: November 23, 2006



(agent for): COOPER MINERALS Inc. 630 E. Plumb Lane, Reno, NV 89502

1 T 8 T E 3 M

#### LODE MINING CLAIM LOCATION CERTIFICATE STATE of ARIZONA, COUNTY of GILA

PHOENIX. ARIZON IALE OFF

NOTICE IS HEREBY GIVEN that NICHOLAS BARR Whose mailing address is P.O. Box 6688, Apache Junction, AZ, 85278, having of discovered this mineral lode, vein or deposit with the claim hereby located, claims by right of discovery and location all valuable minerals, under and in accordance with the mining laws of the United States and the State of Arizona for mining purposes, 1500 ft in length along this mineral lode, vein or deposit within a width of 300 ft on each side of the location monument at which this Location Notice is posted (600 ft total). The general course of the claim is North-South

48

THE NA