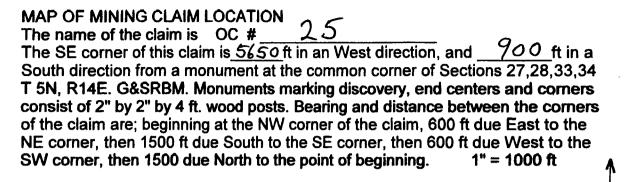

|
| The SE corner of the claim is <u>5650</u> ft in a West direction, and <u>900</u> ft in a South direction from a monument located at the common corner of Sections 27, 28, 33 & 34, T. 5 N., R.14 E.<br>Locator: <u>Locator</u> Ban |
| The undersigned is a citizen Nicholas Barr (agent)<br>of the United States. (agent for): COOPER MINERALS Inc.                                                                                                                      |
| Dated November 17, 2006 630 Plumb Lane, Reno, NV 89502                                                                                                                                                                             |





# LODE MINING CLAIM LOCATION CERTIFICATE STATE of ARIZONA, COUNTY of GILA

NOTICE IS HEREBY GIVEN that NICHOLAS BARR Notes and the state of Arizona for mining purposes, 1500 ft in length along this mineral lode, vein or deposit with the state of Arizona for mining posted (600 ft total). The general course of the claim is NORTH-SOUTH

THE NAME OF THE CLAIM IS OC #

The DATE OF LOCATION of this claim is the  $12^{th}$  day of November, 2006

The location monument lies in the  $\underline{NE}$  1/4,Sec.  $\underline{33}$  T.5 N, R.14 E, G&SRBM Beginning at the NW corner of the claim, and connecting in a clockwise direction, Thence 300 ft, bearing due east to the N end center, Thence 300 ft bearing due east to the NE corner, Thence 1500 ft, bearing due south to the SE corner Thence 300 ft,