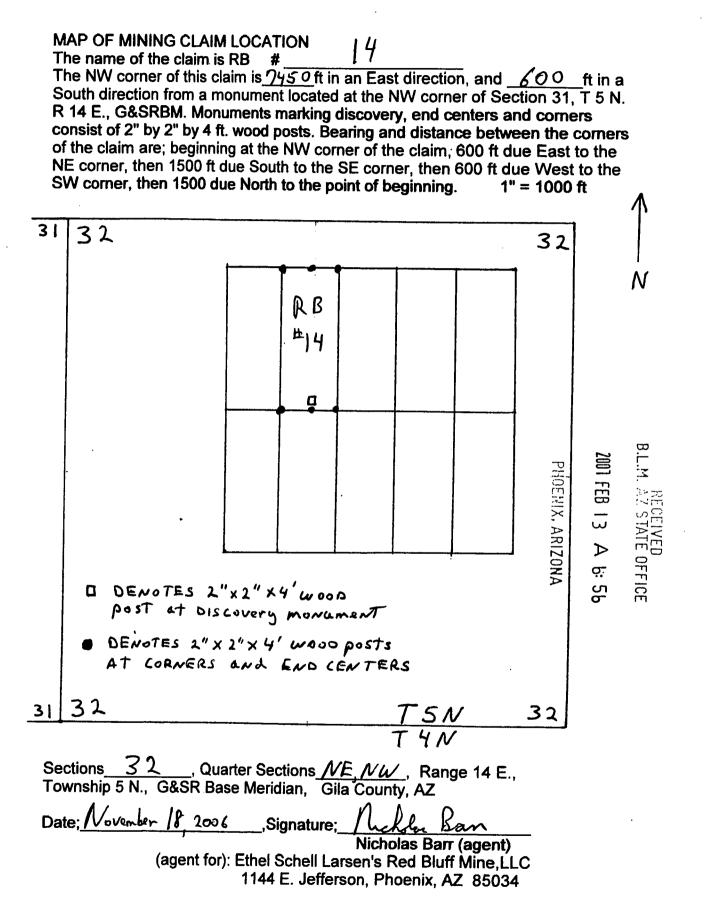

sts.

THE CLAIM IS LOCATED IN:

| NW 1/4, Section 32 | ,T. 5 N., R. 14 E., G&SRBM             |
|--------------------|----------------------------------------|
| NE 1/4, Section 32 | _,T. 5 N., R. 14 E., G&SRBM            |
| 1/4, Section       | ,T. 5 N., R. 14 E., G&SRBM             |
| 1/4, Section       | _,T. 5 N., R. 14 E., G&SRBM, Gila, Co. |

The NW corner of the claim is  $\underline{7450}$  ft in an East direction, and  $\underline{600}$  ft in a South direction from a monument located at the Northwest corner of Section 31, T. 5 N., R.14 E.

Locator: <u>I Uskolos Kan</u> The undersigned is a citizen Nicholas Barr (agent) of the United States. (agent for): Ethel Schell Larsen's Red Bluff Mine, LLC 1144 E. Jefferson, Phoenix, AZ 85034 Dated: <u>Movember 1811 2006</u>

L 8 L E JWV



AMC 3 T 8 T T

#### LODE MINING CLAIM LOCATION CERTIFICATE STATE of ARIZONA, COUNTY of GILA

PHOENIX, ARIZON STATE OFFIC NICHOLAS BARR NOTICE IS HEREBY GIVEN that Whose mailing address is P.O. Box 6688, Apache Junction, AZ, 85279, having discovered this mineral lode, vein or deposit with the claim hereby located. claims by right of discovery and location all valuable minerals, under and in accordance with the mining laws of the United States and the State of Arizona for mining purposes, 1500 ft in length along this mineral lode, vein or deposit within a width of 300 ft on each side of the location monument at which this Location Notice is posted (600 ft total). The general course of the claim is North-South

THE NAME OF THE CLAIM IS RB#

The DATE OF LOCATION of this claim is the day of N