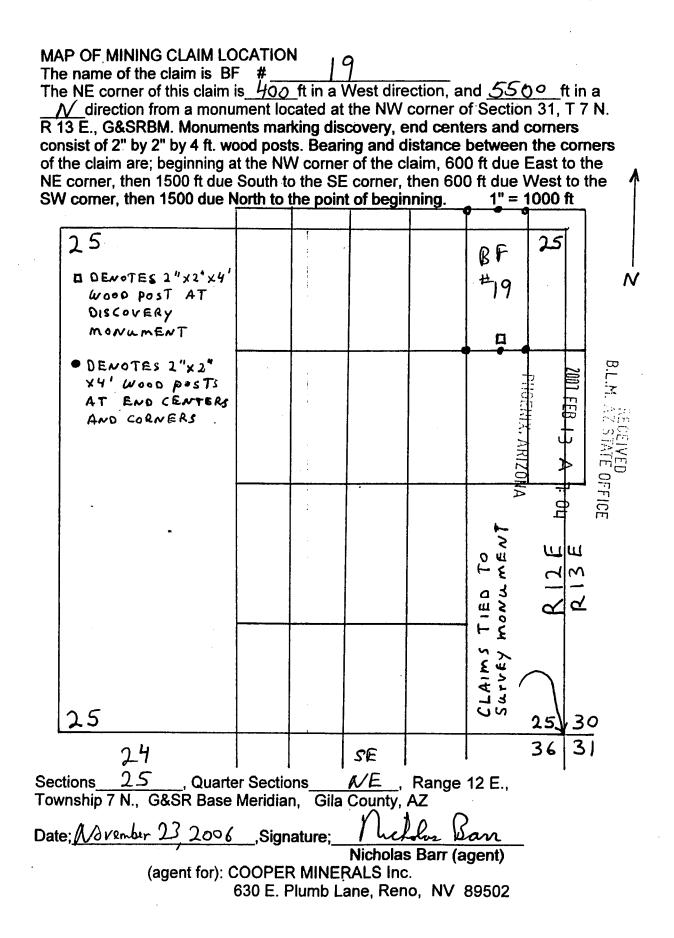

|
|-------------------------|-----|---------------------------------------|
| <u>SE</u> 1/4, Section  | 24  | ,T. 7 N., R. 12 E., G&SRBM            |
| <u>A/E</u> 1/4, Section | 25  | T. 7 N., R. 12 E., G&SRBM             |
| 1/4, Section            |     | ,T. 7 N., R. 12 E., G&SRBM            |
| 1/4, Section            |     | ,T. 7 N., R. 12 E., G&SRBM, Gila, Co. |

The NE corner of the claim is 400 ft in a West direction, and 5500 ft in a direction from a monument located at the Northwest corner of Section 31, T. 7 N., R.13 E. (sections unsurveyed) Ran Locator: The undersigned is a citizen Nicholas Barr (agent) of the United States. (agent for): COOPER MINERALS Inc. 630 E. Plumb Lane, Reno, NV 89502 Dated: November 23 2006

MC ω.  $\infty$ σ  $\infty$ 

PHOENIX, ARIZONA



### LODE MINING CLAIM LOCATION CERTIFICATE STATE of ARIZONA, COUNTY of GILA

| NOTICE IS HEREBY GIVEN that NICHOLAS BARR                                           |
|-------------------------------------------------------------------------------------|
| Whose mailing address is P.O. Box 6688, Apache Junction, AZ, 85278, having          |
| discovered this mineral lode, vein or deposit with the claim hereby located, claims |
| by right of discovery and location all valuable minerals, under and in accordance   |
| with the mining laws of the United States and the State of Arizona for mining       |
| purposes,1500 ft in length along this mineral lode, vein or deposit within a width  |
| of 300 ft on each side of the location monument at which this Location Notice is    |
| posted (600 ft