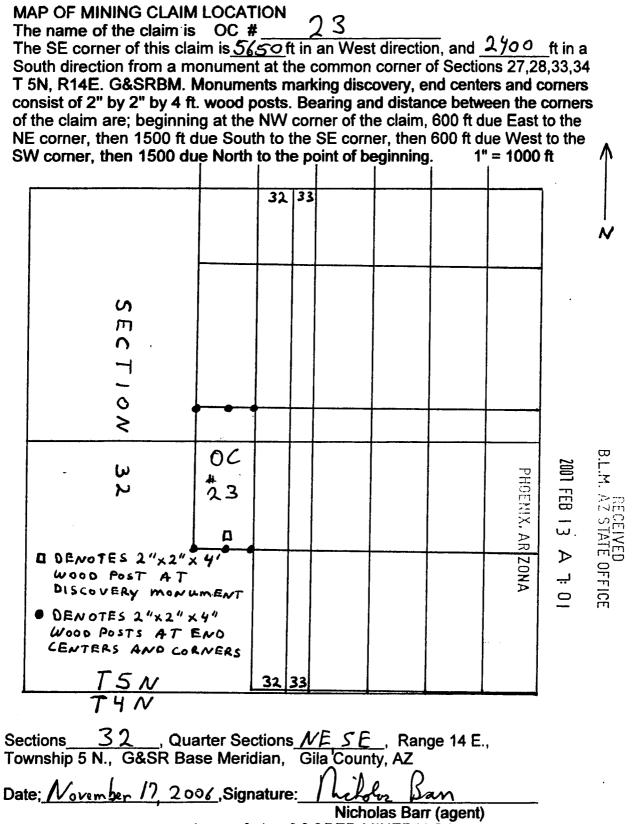

5 N., R. 14 E., G&SRBM                  |
| SE 1/4, Section 32, T. 5 N., R. 14 E., G&SRBM                                   |
| 1/4, Section, T. 5 N., R. 14 E., G&SRBM                                         |
| 1/4, Section,T. 5 N., R. 14 E., G&SRBM, Gila County, AZ                         |
| The SE corner of the claim is $5650$ ft in a West direction, and $2400$ ft in a |
| South direction from a monument located at the common corner of Sections        |
| 27, 28, 33 & 34, T. 5 N., R. 14 E.<br>Locator: Aclos Ran                        |
| The undersigned is a citizen Nicholas Barr (agent)                              |
| of the United States. (agent for): COOPER MINERALS Inc.                         |
| Dated November 17 2006 630 Plumb Lane, Reno, NV 89502                           |



(agent for) COOPER MINERALS Inc. 630 Plumb Lane, Reno, NV 89502

## LODE MINING CLAIM LOCATION CERTIFICATE STATE of ARIZONA, COUNTY of GILA

| NOTICE IS HEREBY GIVEN that NICHOLAS BARR                                           |
|-------------------------------------------------------------------------------------|
| Whose mailing address is P.O. Box 6688, Apache Junction, AZ, 85278, having          |
| discovered this mineral lode, vein or deposit with the claim hereby located, claims |
| by right of discovery and location all valuable minerals, under and in accordance   |
| with the mining laws of the United States and the State of Arizona for mining       |
| purposes,1500 ft in length along this mineral lode, vein or deposit within a width  |
| of 300 ft on each side of the location