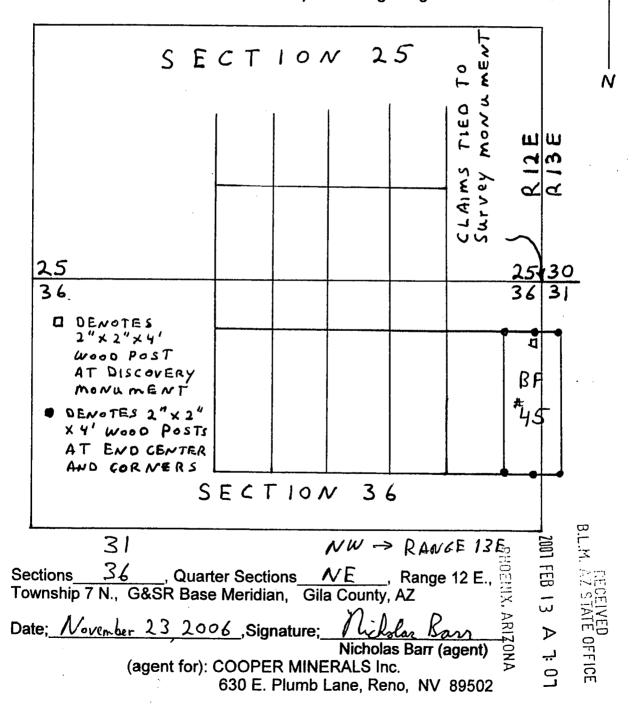

ator: The undersigned is a citizen Nicholas Barr (agent) of the United States. (agent for): COOPER MINERALS Inc. 630 E. Plumb Lane, Reno, NV 89502 Dated: November 23, 2006

MAP OF MINING CLAIM LOCATION The name of the claim is BF # <u>45</u> The NE corner of this claim is <u>200</u> ft in aw EAst direction, and <u>500</u> ft in a <u>S</u> direction from a monument located at the NW corner of Section 31, T 7 N. R 13 E., G&SRBM. Monuments marking discovery, end centers and corners consist of 2" by 2" by 4 ft. wood posts. Bearing and distance between the corners of the claim are; beginning at the NW corner of the claim, 600 ft due East to the NE corner, then 1500 ft due South to the SE corner, then 600 ft due West to the SW corner, then 1500 due North to the point of beginning. 1" = 1000 ft



after recording return to:

PHOENIX, ARIZONA CERTIFICATE , JUNTY of GILA Whose mailing address is P.O. Box 6688, Apache Junction, AZ, 85278, having discovered this mineral lode, vein or deposit with the claim hereby located, claims by right of discovery and location all valuable minerals, under and in accordance with the mining laws of the United States and the State of Arizona for mining urposes, 1500 ft in length along this mineral lode, vein or deposit osted (600 ft total). The general course of the cours

The DATE OF LOCATION of this claim is the 23 day of November, 2006.

The location monument lies in the *WW* 1/4, Sec. **3** T. 7 N., R.13 E, G&SRBM Beginning at the SW corner of the claim, and connecting in a clockwise direction, Thence 1500 ft, bearing due North to the northwest co