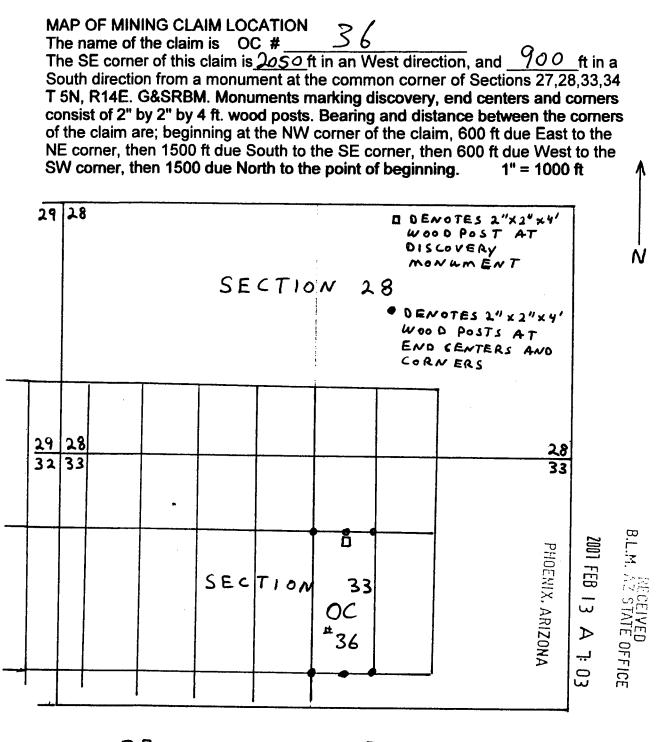

| ,T. 5 N., R. 14 E., G&SRBM                |
| 1/4, Section_ |    | ,T. 5 N., R. 14 E., G&SRBM                |
| 1/4, Section  |    | _,T. 5 N., R. 14 E., G&SRBM, Gila County, |

The SE corner of the claim is  $205^{\circ}$  ft in a West direction, and  $90^{\circ}$  ft in a South direction from a monument located at the common corner of Sections 27, 28, 33 & 34, T. 5 N., R.14 E. Locator:

The undersigned is a citizen of the United States. (agent

Nicholas Barr (agent) (agent for): COOPER MINERALS Inc. 630 Plumb Lane, Reno, NV 89502

AZ

Dated November 17 2006

| PHOEHIX. ARIZONA | 2001 FEB 13 🖌 | B.L.M. AZ STATE ( |
|------------------|---------------|-------------------|
| ARIZO            | ⊳             | VED<br>VTE 0      |
| NA               | ير<br>0       | OFFICE            |



Sections <u>33</u>, Quarter Sections <u>NE</u>, Range 14 E., Township 5 N., G&SR Base Meridian, Gila County, AZ Date; <u>November 17, 2006</u>, Signature: <u>Micholas Barr</u> (agent) (agent for) COOPER MINERALS Inc. 630 Plumb Lane, Reno, NV 89502 1 h L 8 L E JWY

## LODE MINING CLAIM LOCATION CERTIFICATE STATE of ARIZONA, COUNTY of GILA

NOTICE IS HEREBY GIVEN that NICHOLAS BARR Whose mailing address is P.O. Box 6688, Apache Junction, AZ, 85278, having discovered this mineral lode, vein or deposit with the claim hereby located, claims by right of discovery and location all valuable minerals, under and in accordance with the mining laws of the United States and the State of Arizona for mining purposes, 1500 ft in length along this mineral lode, vein or deposit within a width of 300 ft on