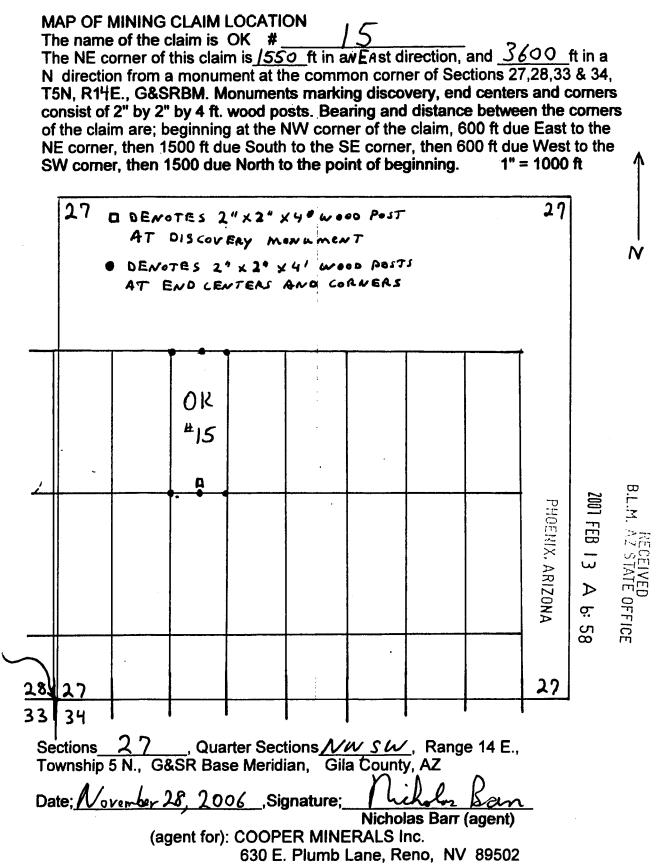

sist of 2"x 2"x 4" wood posts.

THE CLAIM IS LOCATED IN:

| $\underline{SW}$ 1/4, Section 2 | <u>,</u> T. 5 N., R. 14 E., G&SRBM    |
|---------------------------------|---------------------------------------|
| NW 1/4, Section                 |                                       |
| 1/4, Section                    | ,T. 5 N., R. 14 E., G&SRBM            |
| 1/4, Section                    | ,T. 5 N., R. 14 E., G&SRBM, Gila, Co. |

The NE corner of the claim is 1550 ft in an East direction, and 3600 ft in a North direction from a monument located at the common corner of Sections 27, 28, 33 & 34, T. 5 N., R.14 E.

Locator: The undersigned is a citizen Nicholas Barr (agent) of the United States. (agent for): COOPER MINERALS Inc. 630 E. Plumb Lane, Reno, NV 89502 Dated: November 28, 2006



CLAIMS TIED TO SURVEY MONUMENT

#### LODE MINING CLAIM LOCATION CERTIFICATE STATE of ARIZONA, COUNTY of GILA

PHOENIX, ARIZONA AZ STATE OFFICE <del>م.</del> NOTICE IS HEREBY GIVEN that **NICHOLAS BARR** ഗ Whose mailing address is P.O. Box 6688, Apache Junction, AZ, 85278, having discovered this mineral lode, vein or deposit with the claim hereby located, claims by right of discovery and location all valuable minerals, under and in accordance with the mining laws of the United States and the State of Arizona for mining purposes, 1500 ft in length along this mineral lode, vein or deposit within a width of 300 ft on each side of the location monument at which this Location Notice is posted (600 ft total). The general course of the claim is North-South

THE NAME OF THE CLAIM IS OK #

The DAT