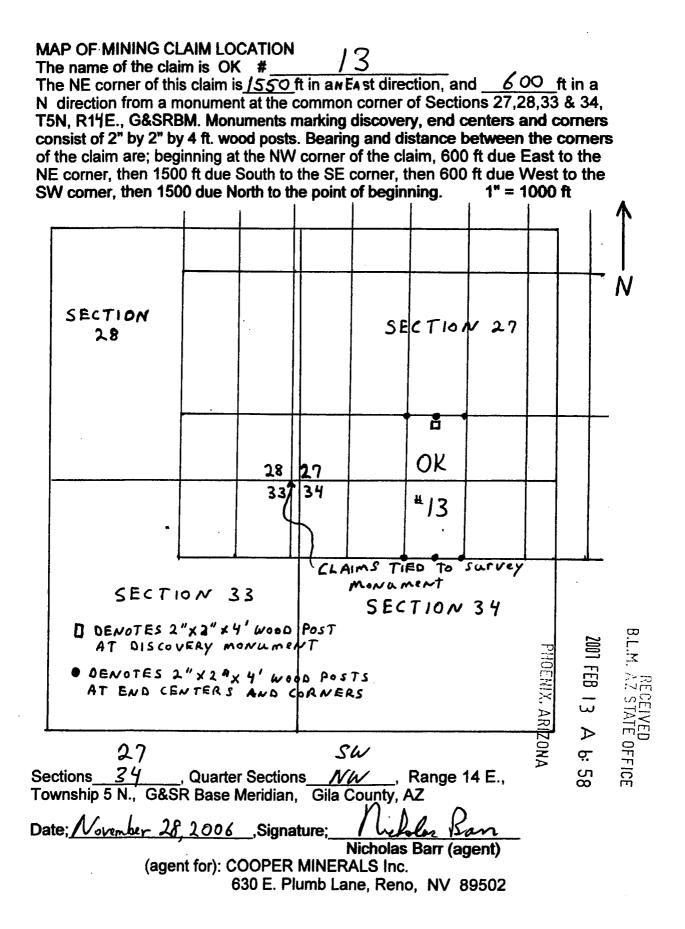

5 N., R. 14 E., G&SRBM             |
| 1/4, Section                     |                                        |
|                                  | _,T. 5 N., R. 14 E., G&SRBM            |
| 1/4, Section                     |                                        |
|                                  | _,T. 5 N., R. 14 E., G&SRBM, Gila. Co. |
|                                  |                                        |

The NE corner of the claim is 1550 ft in an East direction, and 600 ft in a North direction from a monument located at the common corner of Sections 27, 28, 33 & 34, T. 5 N., R.14 E.

Locator: Nicholas Barr (agent)

Dated: November 28 2006

The undersigned is a citizen

of the United States.

(agent for): COOPER MINERALS Inc. 630 E. Plumb Lane, Reno, NV 89502

--8 СП



#### LODE MINING CLAIM LOCATION CERTIFICATE STATE of ARIZONA, COUNTY of GILA

PHOEMIX, ARIZONA RECEIVED AZ STATE OFFICE NOTICE IS HEREBY GIVEN that ទ NICHOLAS BARR Whose mailing address is P.O. Box 6688, Apache Junction, AZ, 85278, having discovered this mineral lode, vein or deposit with the claim hereby located, claims by right of discovery and location all valuable minerals, under and in accordance with the mining laws of the United States and the State of Arizona for mining purposes,1500 ft in length along this mineral lode, vein or deposit within a width of 300 ft on each side of the location monument at which this Location Notice is posted (600 ft total). The general course of the claim is North-South

B.L.M.

AMC

س \_\_

 $\infty$ 

പ

 $\infty$ 

2001 FEB 13

⊳

<u>ਰ</u>-

THE N