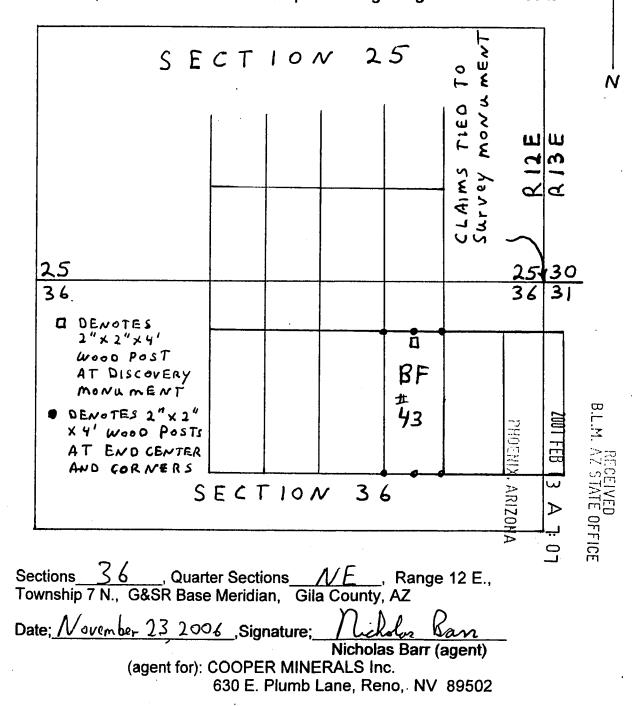

surveyed) Locator: The undersigned is a citizen Nicholas Barr (agent) of the United States. (agent for): COOPER MINERALS Inc. 630 E. Plumb Lane, Reno, NV 89502

Dated: November 23, 2006

MAP OF MINING CLAIM LOCATION 43 The name of the claim is BF # The NE corner of this claim is 1000 ft in a West direction, and 500 ft in a S direction from a monument located at the NW corner of Section 31, T 7 N. R 13 E., G&SRBM. Monuments marking discovery, end centers and corners consist of 2" by 2" by 4 ft. wood posts. Bearing and distance between the corners of the claim are; beginning at the NW corner of the claim, 600 ft due East to the NE corner, then 1500 ft due South to the SE corner, then 600 ft due West to the SW corner, then 1500 due North to the point of beginning.  $1" = 1000 \, \text{ft}$ 



1 L 8 L E JW

## LODE MINING CLAIM LOCATION CERTIFICATE STATE of ARIZONA, COUNTY of GILA

TATE OFFICE ⊳ لب

PHOENIX, ARIZONA

NOTICE IS HEREBY GIVEN that NICHOLAS BARR Whose mailing address is P.O. Box 6688, Apache Junction, AZ, 85278, having discovered this mineral lode vein or deposit with the claim hereby located, claims by right of discovery and location all valuable minerals, under and in accordance with the mining laws of the United States and the State of Arizona for mining purposes, 1500 ft in length along this mineral lode, vein or deposit within a width of 300 ft on each side of the location monument at which this Location Notice is posted (600 ft total). The general course of the claim is North-South

THE NAME OF THE CLAIM IS BF #

The DATE OF LOCATION of this claim is the 23