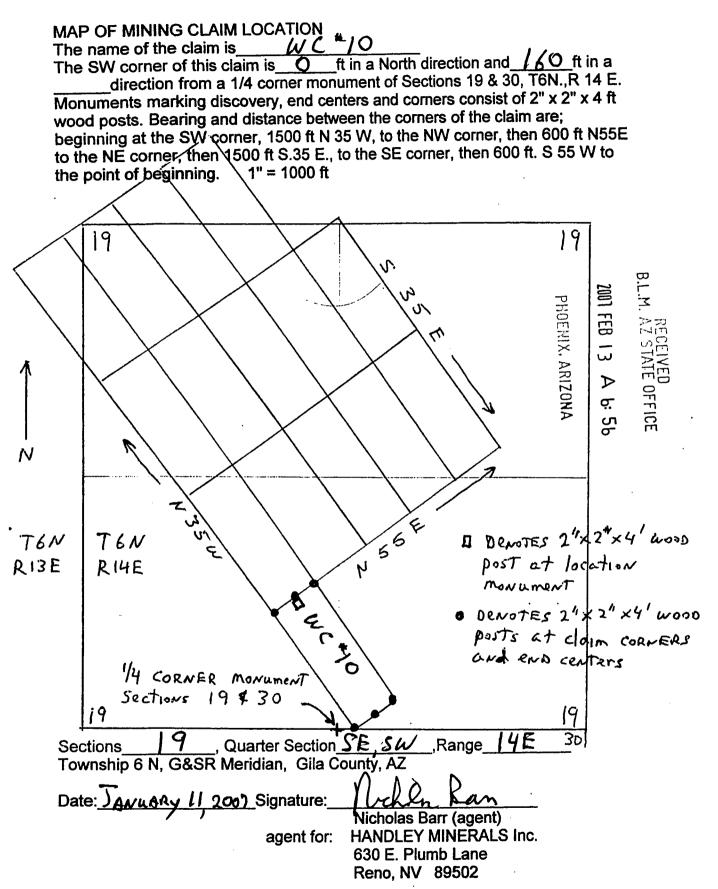

4N</u> , R. <u>14E</u> , G&SRBM<br><u>1/4</u> , Section <u>19</u> , T. <u>4N</u> , R. <u>14E</u> , G&SRBM<br><u>1/4</u> , Section <u>19</u> , T. <u>4N</u> , R. <u>14E</u> , G&SRBM                                                                                                                                                                                                                                                                     | OFFICE                         |

The SW corner of the claim is 0 ft in a North direction and 160 ft in a EAST direction from a 1/4 corner monument of Sections 19 & 30, T.6 N., R.14 E.

The undersigned is a citizen Locator: of the United States. Nicholas Barr (agent) Dated: JAN WARY 11 ,2007

agent for:Copper Minerals Inc. 630 E.Plumb Lane Reno, NV 89502



Input Parameters for Geographic Report with Land

System Id = CR

Admin State = AZ

Geo State = AZ

Casetype Begins With

#### Case Disp Txt = AUTHORIZED, CANCELLED, EXPIRED, PENDING, REJECTED, RELINQUISHED, WITHDRAWN

Mer Twp Rng =

Section =

Mtrs = 14 0050N 0140E 027, 14 0050N 0140E 028, 14 0050N 0140E 032, 14 0050N 0140E 033, 14 0060N 0140E 019, 14 0070N 0120E 025, 14 0070N 0120E 036, 14 0070N 0130E 030, 14 0070N 0130E 031

Commodity =

Commodity Txt =

Pending Org =

Pend Org Decode =

Total Rows Returned: 2

NO WARRANTY IS MADE BY BLM FOR USE OF THE DATA FOR PURPOSES NOT INTENDED BY BLM RUN TIME: 01:55 PM

Adm State: AZ

#### UNITED STATES DEPARTMENT OF INTERIOR BUREAU OF LAND MANAGEMENT GEOGRAPHIC REPORT WITH LAND Sorted by Meridian Township Range

| Serial Number:    | AZA | 0242