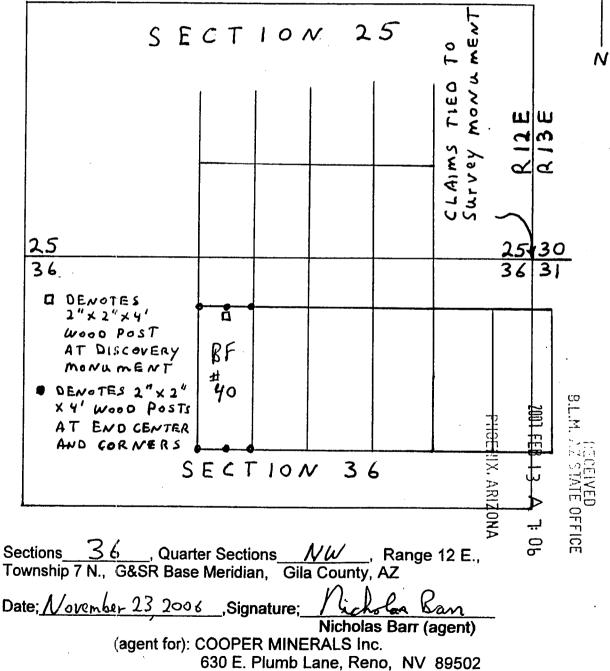

thwest corner, the point of beginning. The Location Monument lies midway between the two sides, and is 25 ft from the  $\underline{N}$  end and 1475 ft from the  $\underline{S}$  end of this claim. The position of each corner of the claim and type of monument used are shown on the mining claim map to be recorded herewith. The number, position and markings on each corner and end center monument are marked. Monuments consist of 2"x 2"x 4' wood posts.

The NE corner of the claim is 2800 ft in a West direction, and 500 ft in a direction from a monument located at the Northwest corner of Section 31, T. 7 N., R.13 E. (sections unsurveyed) Locator: Locator: Nicholas Barr (agent) of the United States. (agent for): COOPER MINERALS Inc. 630 E. Plumb Lane, Reno, NV 89502

Dated: November 23, 2006





AMC 3 T 8 T C

 $\infty$ 

#### LODE MINING CLAIM LOCATION CERTIFICATE STATE of ARIZONA, COUNTY of GILA

I I I I 2001 FEB 13 PHOEHIX, ARIZON, AZ STATE OFFICE

NOTICE IS HEREBY GIVEN that NICHOLAS BARR Whose mailing address is P.O. Box 6688, Apache Junction, AZ, 85278, having discovered this mineral lode, vein or deposit with the claim hereby located, claims by right of discovery and location all valuable minerals, under and in accordance with the mining laws of the United States and the State of Arizona for mining purposes, 1500 ft in length along this mineral lode, vein or deposit within a width of 300 ft on each side of the location monument at which this Location Notice is posted (600 ft total). The general course of the claim is North-South

THE NAME OF THE CLAIM IS BF #

The DATE OF