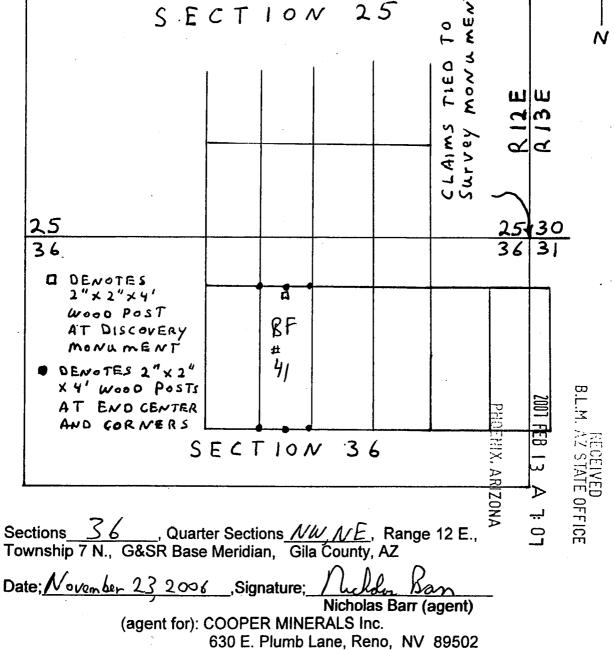

r: The undersigned is a citizen Nicholas Barr (agent) of the United States. (agent for): COOPER MINERALS Inc. 630 E. Plumb Lane, Reno, NV 89502

Dated: Movember 23 2006

## MAP OF MINING CLAIM LOCATION The name of the claim is BF # <u>41</u> The NE corner of this claim is <u>2200</u> ft in a West direction, and <u>500</u> ft in a <u>S</u> direction from a monument located at the NW corner of Section 31, T 7 N. R 13 E., G&SRBM. Monuments marking discovery, end centers and corners consist of 2" by 2" by 4 ft. wood posts. Bearing and distance between the corners of the claim are; beginning at the NW corner of the claim, 600 ft due East to the NE corner, then 1500 ft due South to the SE corner, then 600 ft due West to the SW corner, then 1500 due North to the point of beginning. 1" = 1000 ft



AMC 3 T.8 T O

#### LODE MINING CLAIM LOCATION CERTIFICATE STATE of ARIZONA, COUNTY of GILA

B.L.M. AZ STATE OFFICE 2001 FEB 13 A 7: 07 PHOENIX, ARIZONA

NOTICE IS HEREBY GIVEN that NICHOLAS BARR Whose mailing address is P.O. Box 6688, Apache Junction, AZ, 85278, having discovered this mineral lode, vein or deposit with the claim hereby located, claims by right of discovery and location all valuable minerals, under and in accordance with the mining laws of the United States and the State of Arizona for mining purposes, 1500 ft in length along this mineral lode, vein or deposit within a width of 300 ft on each side of the location monument at which this Location Notice is posted (600 ft total). The general course of the claim is North-South

THE NAME OF THE CLAIM IS BF #

The DATE OF LOCA