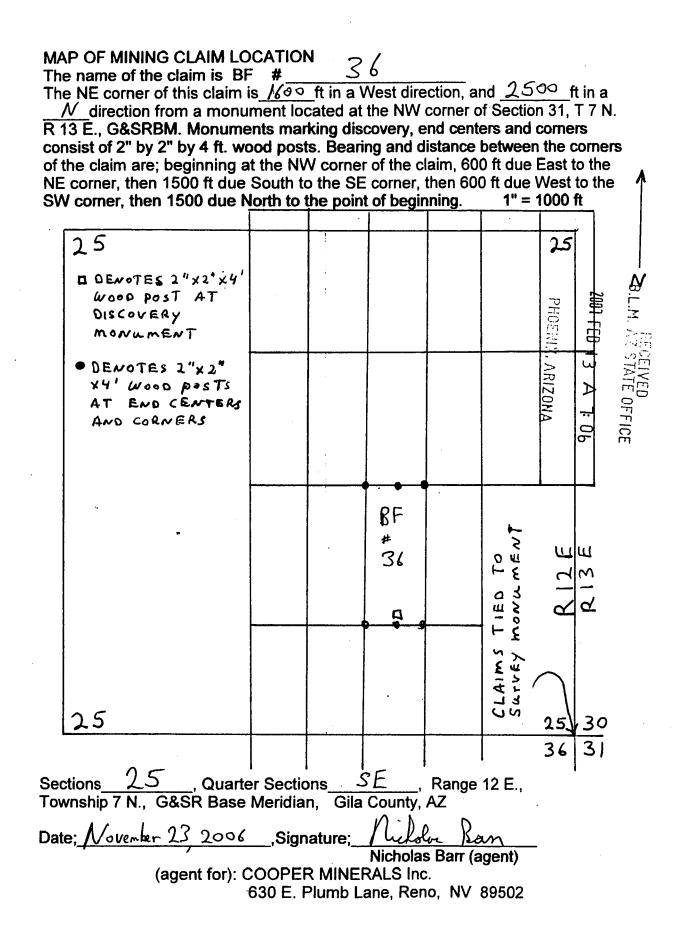

|
|-----------------------------------|---------------------------------------|
| <u>SE</u> 1/4, Section <u>2.5</u> | ,T. 7 N., R. 12 E., G&SRBM            |
| 1/4, Section                      | ,T. 7 N., R. 12 E., G&SRBM            |
| 1/4, Section                      | T. 7 N., R. 12 E., G&SRBM             |
| 1/4, Section                      | ,T. 7 N., R. 12 E., G&SRBM, Gila, Co. |

The NE corner of the claim is <u>/600</u> ft in a. West direction, and <u>2500</u> ft in a direction from a monument located at the Northwest corner of Section 31, T. 7 N., R.13 E. (sections unsurveyed) Locator: <u>Millen Ran</u> The undersigned is a citizen Nicholas Barr (agent) of the United States. (agent for): COOPER MINERALS Inc. 630 E. Plumb Lane, Reno, NV 89502 Dated: <u>November</u> 23, 2006



#### LODE MINING CLAIM LOCATION CERTIFICATE STATE of ARIZONA, COUNTY of GILA

B.L.M. AZ STATE OFFICE 2001 FEB 13 A 7: OL PHOENIX. ARIZONA

NOTICE IS HEREBY GIVEN that NICHOLAS BARR Whose mailing address is P.O. Box 6688, Apache Junction, AZ, 85278, having discovered this mineral lode, vein or deposit with the claim hereby located, claims by right of discovery and location all valuable minerals, under and in accordance with the mining laws of the United States and the State of Arizona for mining purposes, 1500 ft in length along this mineral lode, vein or deposit within a width of 300 ft on each side of the location monument at which this Location Notice is posted (600 ft total). The general course of the claim is North-South

THE NAME OF THE CLAIM IS BF #

The DATE OF LOCATION of this cl