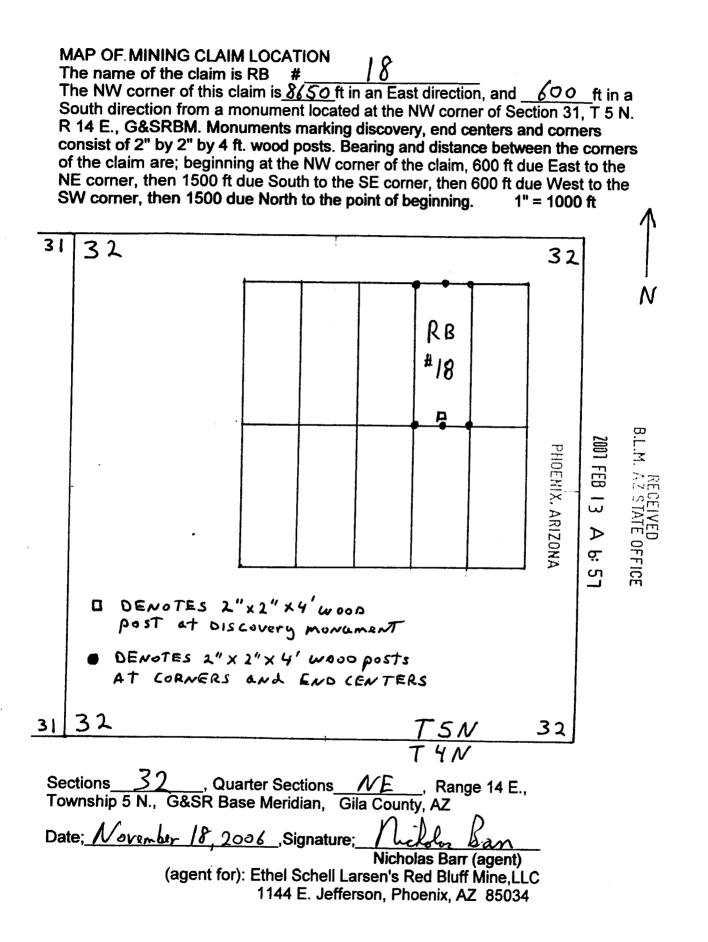

|

The NW corner of the claim is 8650 ft in an East direction, and 600ft in a South direction from a monument located at the Northwest corner of Section 31, T. 5 N., R.14 E.

Locator: The undersigned is a citizen Nicholas Barr (agent) of the United States. (agent for): Ethel Schell Larsen's Red Bluff Mine, LLC 1144 E. Jefferson, Phoenix, AZ 85034 Dated: November 18th 2006

AMC 3 78.  $\infty$  $\sim$ 



## LODE MINING CLAIM LOCATION CERTIFICATE STATE of ARIZONA, COUNTY of GILA

PHOENIX, ARIZON STATE OFF NOTICE IS HEREBY GIVEN that **NICHOLAS BARR** Whose mailing address is P.O. Box 6688, Apache Junction, AZ, 85278, having discovered this mineral lode, vein or deposit with the claim hereby located, claims by right of discovery and location all valuable minerals, under and in accordance with the mining laws of the United States and the State of Arizona for mining purposes, 1500 ft in length along this mineral lode, vein or deposit within a width of 300 ft on each side of the location monument at which this Location Notice is posted (600 ft total). The general course of the claim is North-South

THE NAME OF THE CLAIM IS RB #

The DATE OF LOCATION of this claim is the ghi day of November, 2