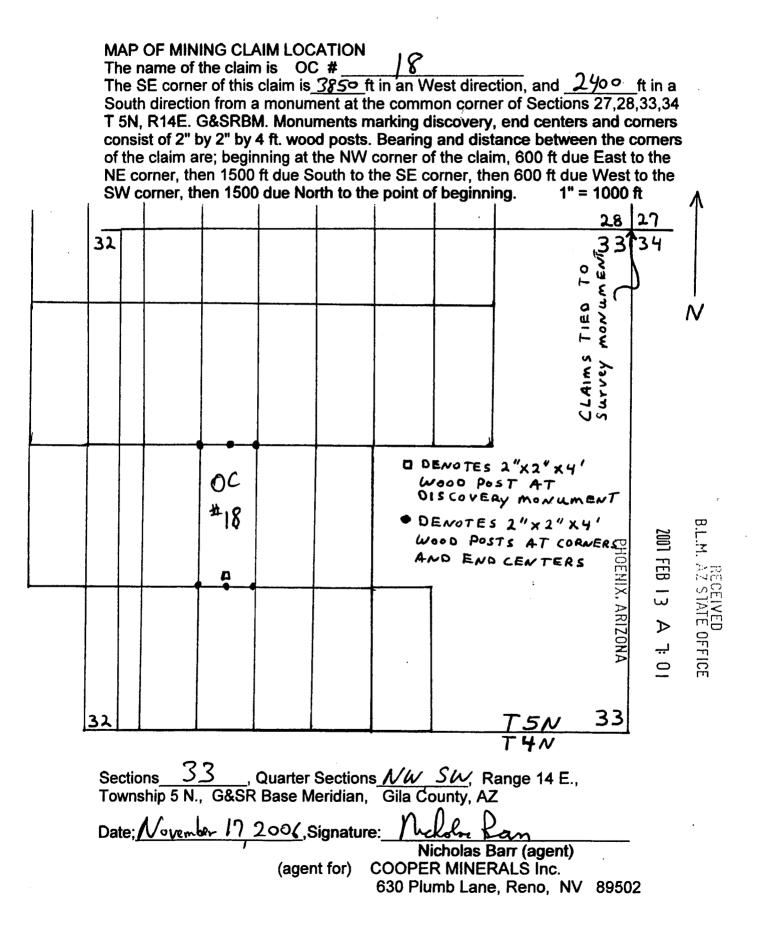

on each corner and end center monument are marked. Monuments consist of 2"x 2"x 4' wood posts.

THE CLAIM IS LOCATED IN: <u>33</u>,T. 5 N., R. 14 E., G&SRBM NW 1/4. Section 3 \_,T. 5 N., R. 14 E., G&SRBM SW 1/4, Section \_\_\_\_,T. 5 N., R. 14 E., G&SRBM 1/4, Section 1/4, Section T. 5 N., R. 14 E., G&SRBM, Gila County, AZ The SE corner of the claim is 3850 ft in a West direction, and 2400 ft in a South direction from a monument located at the common corner of Sections 27, 28, 33 & 34, T. 5 N., R.14 E. Ban Locator: The undersigned is a citizen Nicholas Barr (agent) of the United States. (agent for): COOPER MINERALS Inc. 630 Plumb Lane, Reno, NV 89502 Dated November 17 2006

| AMC     |
|---------|
| υ       |
| <b></b> |
| ω       |
| <b></b> |
| $\sim$  |
| JU J    |

2001 FEB 13 A 7: 0



#### LODE MINING CLAIM LOCATION CERTIFICATE STATE of ARIZONA, COUNTY of GILA

| PHOENIX, ARIZONA | 2001 FEB 13 | B.L.M. AZSTALE OFFIC |
|------------------|-------------|----------------------|
| ARIZO            | ⊳           | ALE OF               |
| NA               | ب<br>0      | -FIC                 |
|                  | _           |                      |

RECEIVED

NOTICE IS HEREBY GIVEN that NICHOLAS BARR Whose mailing address is P.O. Box 6688, Apache Junction, AZ, 85278, having discovered this mineral lode, vein or deposit with the claim hereby located, claims by right of discovery and location all valuable minerals, under and in accordance with the mining laws of the United States and the State of Arizona for mining purposes, 1500 ft in length along this mineral lode, vein