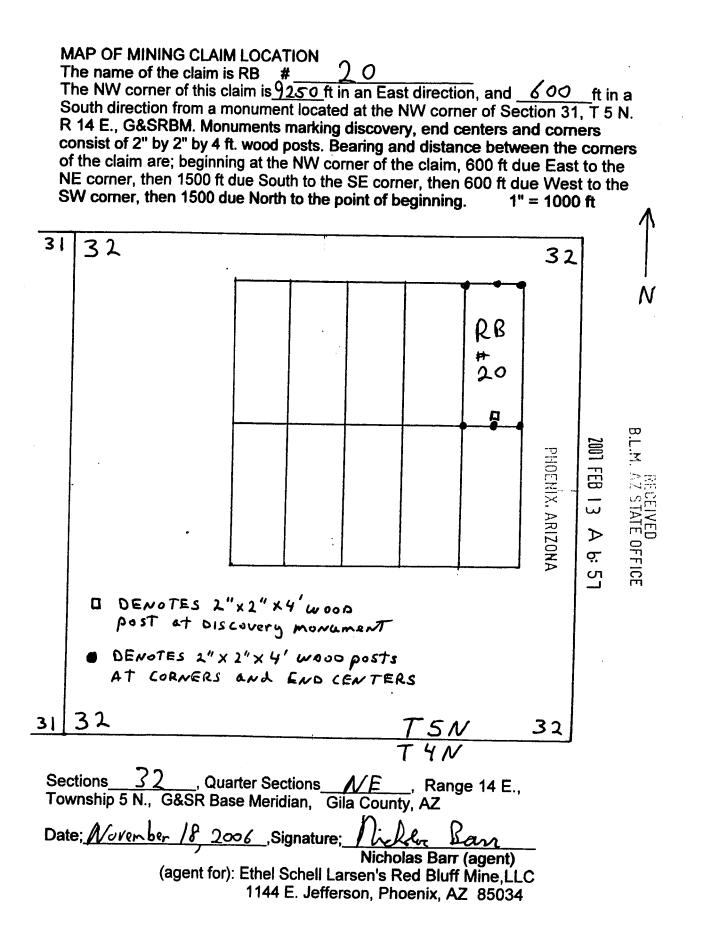

THE CLAIM IS LOCATED IN:  |                                       |
|---------------------------|---------------------------------------|
| <u>1/E</u> 1/4, Section32 | ,T. 5 N., R. 14 E., G&SRBM            |
| 1/4, Section              | ,T. 5 N., R. 14 E., G&SRBM            |
| 1/4, Section              | T. 5 N., R. 14 E., G&SRBM             |
| 1/4, Section              | ,T. 5 N., R. 14 E., G&SRBM, Gila, Co. |

The NW corner of the claim is 9250 ft in an East direction, and <u>600</u> ft in a South direction from a monument located at the Northwest corner of Section: 31, T. 5 N., R.14 E.

Locator: The undersigned is a citizen Nicholas Barr (agent) of the United States. (agent for): Ethel Schell Larsen's Red Bluff Mine, LLC 1144 E. Jefferson, Phoenix, AZ 85034 Dated: November 18 2,006



ANC 3 T 8 T 8

LODE MINING CLAIM LOCATION CERTIFICATE STATE of ARIZONA. COUNTY of GILA

NOTICE IS HEREBY GIVEN that Nichdas BARR Whose mailing address is: P.O. Box 6688 Apache Junction, AZ 85278, having discovered this mineral lode, vein or deposit with the claim hereby located, claims by right of discovery and location all valuable minerals, under and in accordance with the mining laws of the United States and the State of Arizona for mining purposes, 1500 ft in length along this mineral lode, vein or deposit within a width of 300 ft on each side of the location monument at which this Location Notice is posted (600 ft total). The course of the claim is N 35 W

| THE NAME OF THE CLAIM IS: WC # //O<br>The DATE of LOCATION of this claim is the // day of // JAWUAN, 2007<br>The location monu