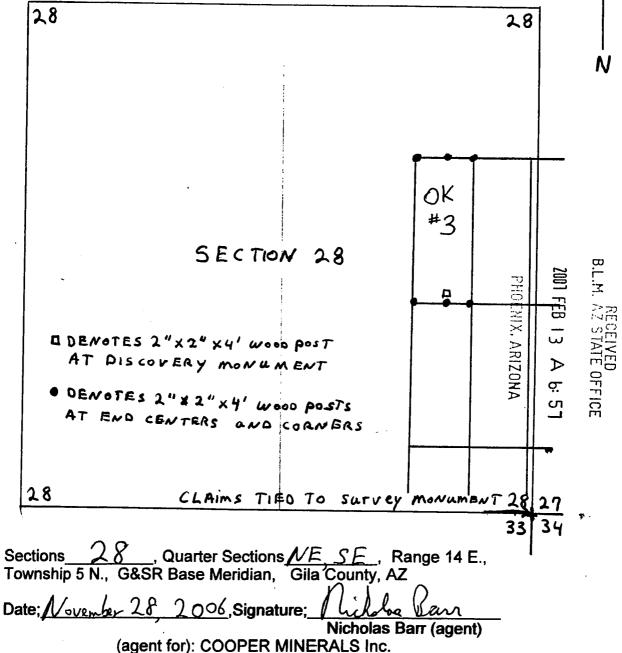

claim map to be recorded herewith. The number, position and markings on each or corner and end center monument are marked. Monuments consist of 2"x 2"%4" <u>i</u>CE wood posts.

THE CLAIM IS LOCATED IN:

| <u>SE</u> 1/4, Section      | 28 | ,T. 5 N., R. 14 E., G&SRBM            |
|-----------------------------|----|---------------------------------------|
| $\mathcal{NE}$ 1/4, Section | 28 | ,T. 5 N., R. 14 E., G&SRBM            |
| 1/4, Section                |    | ,T. 5 N., R. 14 E., G&SRBM            |
| 1/4, Section                |    | ,T. 5 N., R. 14 E., G&SRBM, Gila, Co. |

The NE corner of the claim is 850 ft in a West direction, and 3600 ft in a North direction from a monument located at the common corner of Sections 27, 28, 33 & 34, T. 5 N., R.14 E.

Dated: November 28 2006





630 E. Plumb Lane, Reno, NV 89502

4 T 8 T E 3M

#### LODE MINING CLAIM LOCATION CERTIFICATE STATE of ARIZONA, COUNTY of GILA

NOTICE IS HEREBY GIVEN that NICHOLAS BARR Whose mailing address is P.O. Box 6688, Apache Junction, AZ, 85278, having discovered this mineral lode, vein or deposit with the claim hereby located, claims by right of discovery and location all valuable minerals, under and in accordance with the mining laws of the United States and the State of Arizona for mining purposes, 1500 ft in length along this mineral lode, vein or deposit within a width of 300 ft on each side of the location monument at which this Location Notice is posted (600 ft total). The general course of the claim is North-South THE NAME OF THE CLAIM IS OK # The DATE OF LOCATION of this claim is the 28