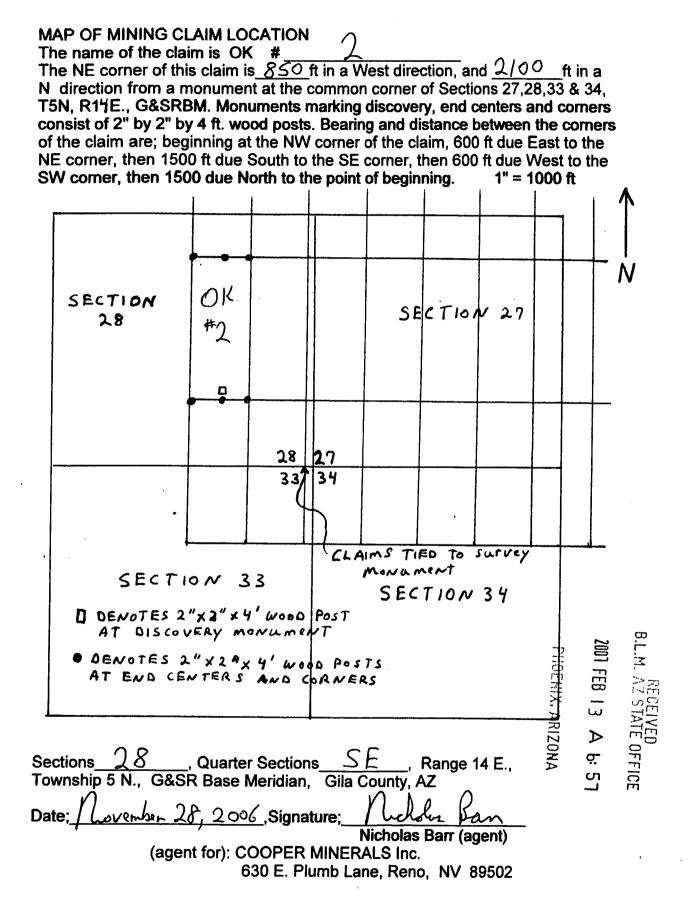

| T. 5 N., R. 14 E., G&SRBM            |
| 1/4, Section            | T. 5 N., R. 14 E., G&SRBM, Gila, Co. |

The NE corner of the claim is 850 ft in a West direction, and 2100 ft in a North direction from a monument located at the common corner of Sections 27, 28, 33 & 34, T. 5 N., R.14 E.

|                              | Loca         | tor: Likka K Dan                  |
|------------------------------|--------------|-----------------------------------|
| The undersigned is a citizen |              | Nicholas Barr (agent)             |
| of the United States.        | (agent for): | COOPER MINERALS Inc.              |
|                              | · ·          | 630 E. Plumb Lane, Reno, NV 89502 |
| Dated: November 28           | 2006         |                                   |



AMC 3 T 8 T 4 6

#### LODE MINING CLAIM LOCATION CERTIFICATE STATE of ARIZONA, COUNTY of GILA

NOTICE IS HEREBY GIVEN that NICHOLAS BARR Whose mailing address is P.O. Box 6688, Apache Junction, AZ, 85278, having discovered this mineral lode, vein or deposit with the claim hereby located, claims by right of discovery and location all valuable minerals, under and in accordance with the mining laws of the United States and the State of Arizona for mining purposes, 1500 ft in length along this mineral lode, vein or deposit within a width of 300 ft on each side of the location monument at which this Location Notice is posted (600 ft total). The general course of the claim is North-South

THE NAME OF THE CLAIM IS OK #

The DATE OF LOCATION of this claim is the <u>28</u> day of November, 2006.