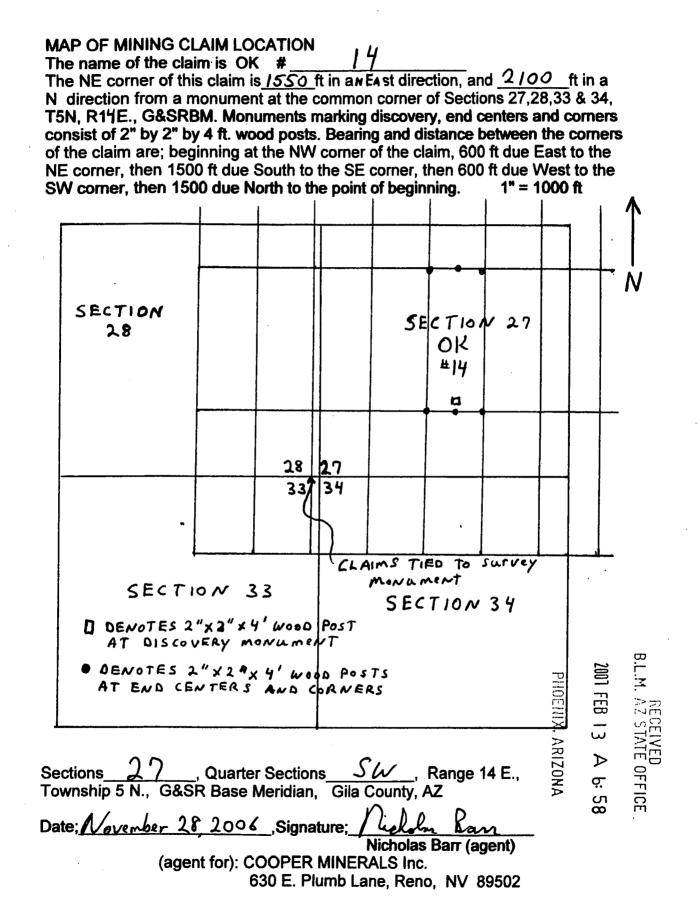

monument used are shown on the mining claim map to be recorded herewith. The number, position and markings on each

corner and end center monument are marked. Monuments consist of 2"x 2"x 4' wood posts. THE CLAIM IS LOCATED IN:

SW 1/4, Section 27 ,T. 5 N., R. 14 E., G&SRBM 1/4, Section\_\_\_\_\_,T. 5 N., R. 14 E., G&SRBM 1/4, Section \_\_\_\_\_,T. 5 N., R. 14 E., G&SRBM 1/4, Section \_\_\_\_\_,T. 5 N., R. 14 E., G&SRBM, Gila, Co.

The NE corner of the claim is 1550 ft in an East direction, and 2100 ft in a North direction from a monument located at the common corner of Sections 27, 28, 33 & 34, T. 5 N., R.14 E.

Locator: The undersigned is a citizen Nicholas Barr (agent) (agent for): COOPER MINERALS Inc.

630 E. Plumb Lane, Reno, NV 89502

Dated: November 28 2006

of the United States.



AMC 3 7 8 7 5

LODE MINING CLAIM LOCATION CERTIFICATE STATE of ARIZONA, COUNTY of GILA

TATE OFFICE ġ. വ

PHOENIX, ARIZONA

NOTICE IS HEREBY GIVEN that NICHOLAS BARR Whose mailing address is P.O. Box 6688, Apache Junction, AZ, 85278, having discovered this mineral lode, vein or deposit with the claim hereby located, claims by right of discovery and location all valuable minerals, under and in accordance with the mining laws of the United States and the State of Arizona for mining purposes, 1500 ft in length along this mineral lode, vein or deposit within a width of 300 ft on each side of the location monument at which this Location Notice is posted (600 ft total). The general course of the claim is North-South

THE NAME OF THE CLAIM IS OK # 15

The DATE OF LOCATION of this claim is the *