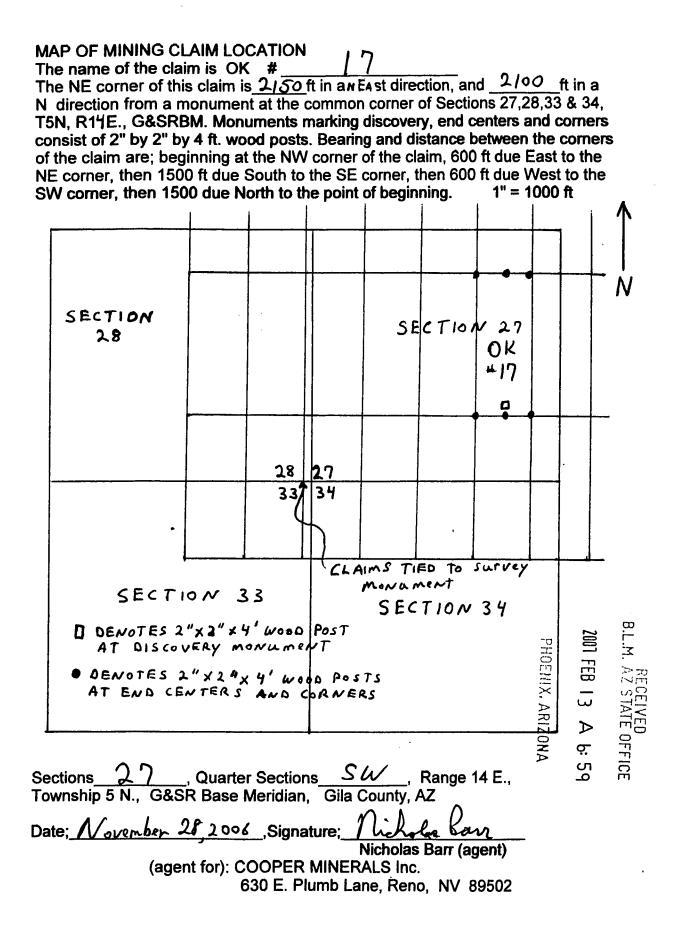

ction                                      | ,T. 5 N., R. 14 E., G&SRBM             |
| 1/4, Section                                      | _,T. 5 N., R. 14 E., G&SRBM, Gila, Co. |

The NE corner of the claim is 2150 ft in an East direction, and 2100 ft in a North direction from a monument located at the common corner of Sections 27, 28, 33 & 34, T. 5 N., R.14 E.  $\mathcal{N}$   $\mathbb{N}$ .  $\land \land$ 

|                              | Loca | tor: Licholis K Kan               |
|------------------------------|------|-----------------------------------|
| The undersigned is a citizen |      | Nicholas Barr (agent)             |
| of the United States.        |      | COOPER MINERALS Inc.              |
| Dated: November 28           | 2006 | 630 E. Plumb Lane, Reno, NV 89502 |

ġ,



ANC 3 T 8 T b

#### LODE MINING CLAIM LOCATION CERTIFICATE STATE of ARIZONA, COUNTY of GILA

AZ STATE OFFICE NOTICE IS HEREBY GIVEN that **NICHOLAS BARR** Whose mailing address is P.O. Box 6688, Apache Junction, AZ, 85278, having discovered this mineral lode, vein or deposit with the claim hereby located, claims by right of discovery and location all valuable minerals, under and in accordance with the mining laws of the United States and the State of Arizona for mining purposes,1500 ft in length along this mineral lode, vein or deposit within a width of 300 ft on each side of the location monument at which this Location Notice is posted (600 ft total). The general course of the claim is North-South

THE NAME OF THE CLAIM IS OK # \_\_ 8

The DATE OF LOCATION of this claim is the 28 day of