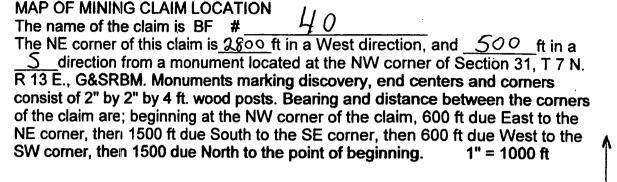

outhwest corner, the point of beginning. The Location Monument lies midway between the two sides, and is 25 ft from the  $\underline{N}$  end and 1475 ft from the  $\underline{S}$  end of this claim. The position of each corner of the claim and type of monument used are shown on the mining claim map to be recorded herewith. The number, position and markings on each corner and end center monument are marked. Monuments consist of 2"x 2"x 4' wood posts.

The NE corner of the claim is 2800 ft in a West direction, and 500 ft in a direction from a monument located at the Northwest corner of Section 31, T. 7 N., R.13 E. (sections unsurveyed) Locator: Locator: Nicholas Barr (agent) of the United States. (agent for): COOPER MINERALS Inc. 630 E. Plumb Lane, Reno, NV 89502

Dated: November 23, 2006





AMC 3 T 8 T C

 $\infty$ 

#### LODE MINING CLAIM LOCATION CERTIFICATE STATE of ARIZONA, COUNTY of GILA

I I I I 2001 FEB 13 PHOEHIX, ARIZON, AZ STATE OFFICE

NOTICE IS HEREBY GIVEN that NICHOLAS BARR Whose mailing address is P.O. Box 6688, Apache Junction, AZ, 85278, having discovered this mineral lode, vein or deposit with the claim hereby located, claims by right of discovery and location all valuable minerals, under and in accordance with the mining laws of the United States and the State of Arizona for mining purposes, 1500 ft in length along this mineral lode, vein or deposit within a width of 300 ft on each side of the location monument at which this Location Notice is posted (600 ft total). The general course of the claim is North-South

THE NAME OF THE CLAIM IS BF #

The DATE