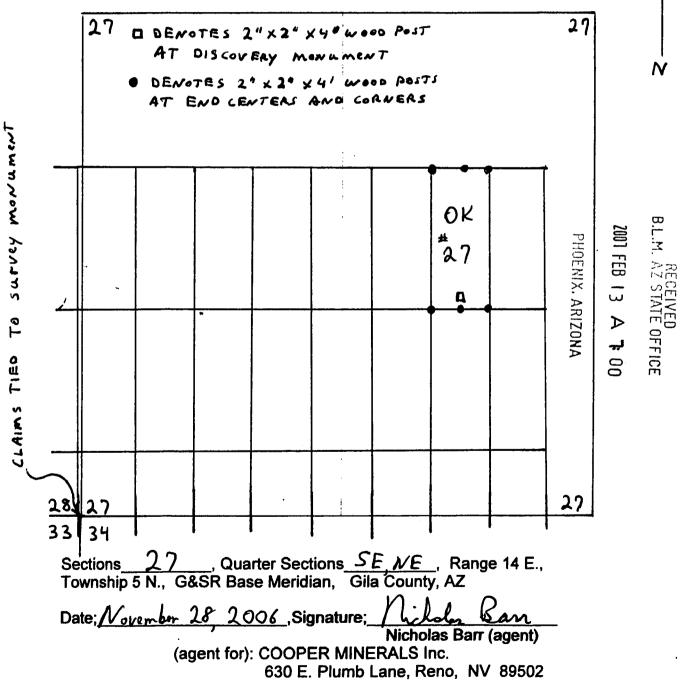

| ,T. 5 N., R. 14 E., G&SRBM            |
| 1/4, Section                                      | ,T. 5 N., R. 14 E., G&SRBM, Gila, Co. |

The NE corner of the claim is 3950 ft in an East direction, and 3600 ft in a North direction from a monument located at the common corner of Sections 27, 28, 33 & 34, T. 5 N., R.14 E. N. A A  $\Lambda \Lambda$ 

| The understand of the        | Loca | tor:   | heldon K         | San        |
|------------------------------|------|--------|------------------|------------|
| The undersigned is a citizen |      | Nichol | as Barr (agent)  |            |
| of the United States.        |      |        | ER MINERALS Inc  |            |
| Dated: November 28           | 2006 | 630 E. | Plumb Lane, Reno | , NV 89502 |

B.L.M.

2001 FEB 13

⊳

<del>م</del>





AMC 3 T 8 T

# LODE MINING CLAIM LOCATION CERTIFICATE STATE of ARIZONA, COUNTY of GILA

THE NAME OF THE CLAIM IS OK #

Dated: November 28

NOTICE IS HEREBY GIVEN that NICHOLAS BARR Whose mailing address is P.O. Box 6688, Apache Junction, AZ, 85278, having discovered this mineral lode, vein or deposit with the claim hereby located, claims by right of discovery and location all valuable minerals, under and in accordance with the mining laws of the United States and the State of Arizona for mining purposes, 1500 ft in length along this mineral lode, vein or deposit within a width of 300 ft on each side of the location monument at which this Location Notice is posted (600 ft total). The general course of the claim is North-South

The DATE OF LOCATION of this claim is the \_\_\_\_\_\_ day of