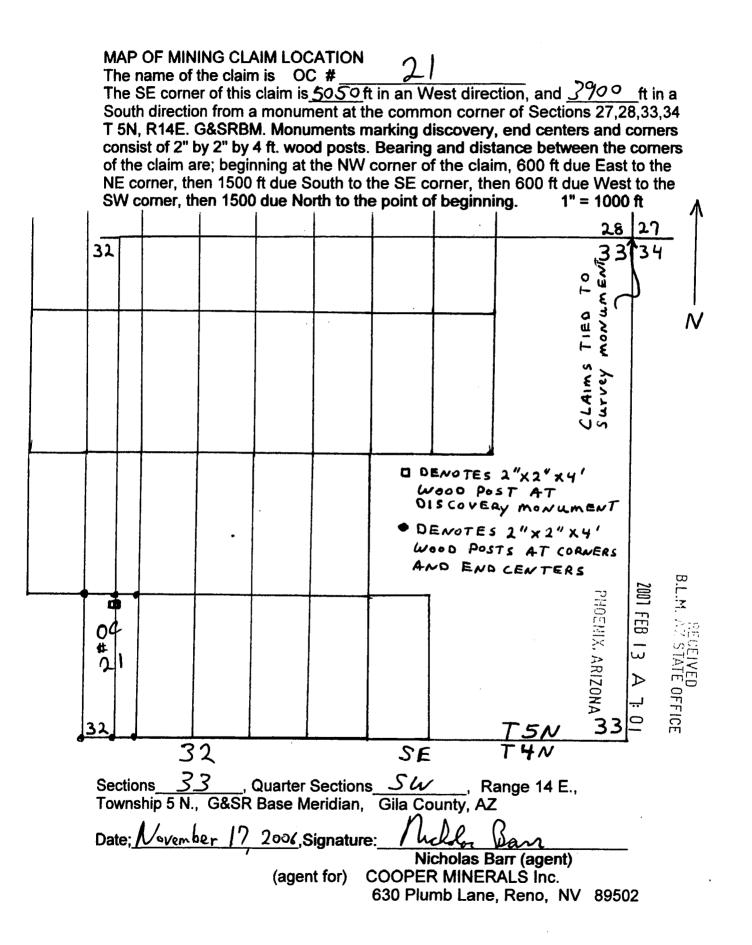

, T. 5 N., R. 14 E., G&SRBM <u>SE</u> 1/4, Section <u>32</u>, T. 5 N., R. 14 E., G&SRBM 1/4, Section \_\_\_\_\_, T. 5 N., R. 14 E., G&SRBM \_\_\_\_\_1/4, Section \_\_\_\_\_, T. 5 N., R. 14 E., G&SRBM, Gila County, AZ

The SE corner of the claim is  $\underline{5050}$  ft in a West direction, and  $\underline{3900}$  ft in a South direction from a monument located at the common corner of Sections 27, 28, 33 & 34, T. 5 N., R.14 E. Locator: Locator: Locator:

The undersigned is a citizen Nicholas Barr (agent) of the United States. (agent for): COOPER MINERALS Inc. 630 Plumb Lane, Reno, NV 89502

Dated November 17 2006

| 2001 FEB | B.L.M. AZ |
|----------|-----------|
|          | ្រភព្     |
| ω        |           |
| ⊳        | STATE 0   |
| ليب      | OFF       |
| 0        |           |



AMC 3 T 8 T 2

## LODE MINING CLAIM LOCATION CERTIFICATE STATE of ARIZONA, COUNTY of GILA

B.L.M. AZ STATE OFFICE

PHOENIX, ARIZONA

NOTICE IS HEREBY GIVEN that NICHOLAS BARR Whose mailing address is P.O. Box 6688, Apache Junction, AZ, 85278, having discovered this mineral lode, vein or deposit with the claim hereby located, claims by right of discovery and location all valuable minerals, under and in accordance with the mining laws of the United States and the State of Arizona for mining purposes, 1500 ft in length along this mineral lode, vein or deposit within a width of 300 ft on each side of the location monument at which this Location Notice is posted (600 ft total). The general course of the claim is NORTH-SOUTH

THE NAME OF THE CLAIM IS OC # 22The DATE OF LOCATION of this claim i