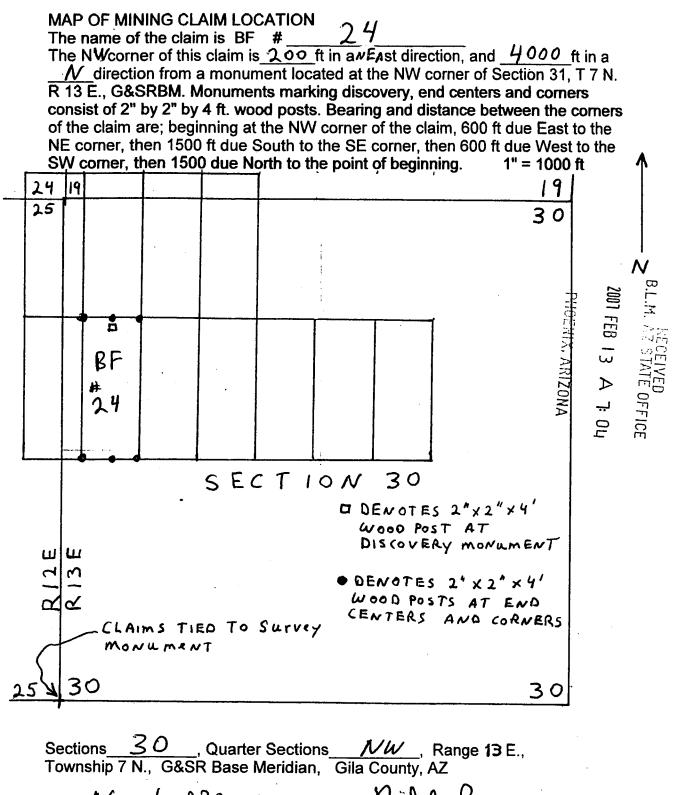

ype of monument used are shown on the mining claim map to be recorded herewith. The number, position and markings on each corner and end center monument are marked. Monuments consist of 2"x 2"x 4"

wood posts. THE CLAIM IS LOCATED IN: NW 1/4. Section 30 ,T. 7 N., R. 13 E., G&SRBM \_\_\_\_\_,T. 7 N., R. 13 E., G&SRBM 1/4, Section \_\_\_\_\_,T. 7 N., R. 13 E., G&SRBM 1/4. Section 1/4, Section ,T. 7 N., R. 13 E., G&SRBM, Gila, Co.

The NW corner of the claim is 200 ft in an East direction, and 4000 ft in a N direction from a monument located at the Northwest corner of Section 31, T. 7 N., R.13 E. (sections unsurveyed) Locator: The undersigned is a citizen Nicholas Barr (agent) of the United States. (agent for): COOPER MINERALS Inc. 630 E. Plumb Lane, Reno, NV 89502

Dated: Movember 23, 2006



Date; November 23, 2006, Signature; Nicholas Barr (agent) (agent for): COOPER MINERALS Inc. 630 E. Plumb Lane, Reno, NV 89502

AMC 3 7 8 6 9 2

## LODE MINING CLAIM LOCATION CERTIFICATE STATE of ARIZONA, COUNTY of GILA

PHOENIX, ARIZONA ⊳

NOTICE IS HEREBY GIVEN that NICHOLAS BARR Whose mailing address is P.O. Box 6688, Apache Junction, AZ, 85278, having discovered this mineral lode, vein or deposit with the claim hereby located, claims by right of discovery and location all valuable minerals, under and in accordance with the mining laws of the United States and the State of Arizona for mining purposes, 1500 ft in length along this mineral lode, vein or deposit within a width of 300 ft on each side of the location monument at which this Location Notice is posted (600 ft total). The gener