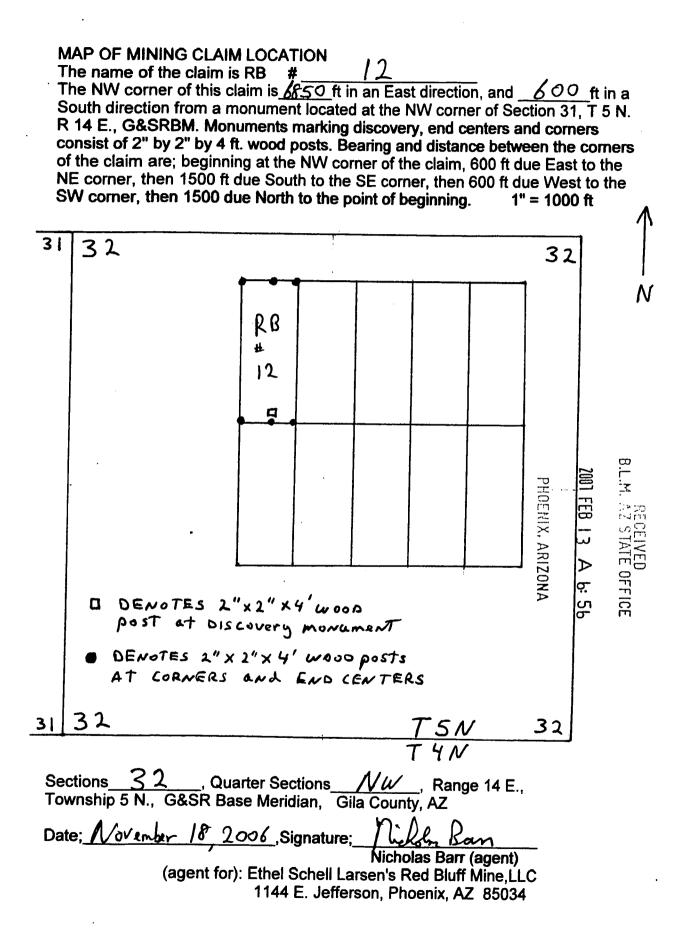

sist of 2"x 2"x 4' wood posts.

THE CLAIM IS LOCATED IN:

| <i>NW</i> 1/4, Section32 | ,T. 5 N., R. 14 E., G&SRBM            |
|--------------------------|---------------------------------------|
| 1/4, Section             | T. 5 N., R. 14 E., G&SRBM             |
| 1/4, Section             | ,T. 5 N., R. 14 E., G&SRBM            |
| 1/4, Section             | ,T. 5 N., R. 14 E., G&SRBM, Gila, Co. |

The NW corner of the claim is 6850 ft in an East direction, and 600 ft in a South direction from a monument located at the Northwest corner of Section: 31, T. 5 N., R.14 E.

Locator: The undersigned is a citizen Nicholas Barr (agent) of the United States. (agent for): Ethel Schell Larsen's Red Bluff Mine, LLC 1144 E. Jefferson, Phoenix, AZ 85034 Dated: / Lovember 18th 2006

2001 FEB 13

⊳

σ



#### LODE MINING CLAIM LOCATION CERTIFICATE STATE of ARIZONA, COUNTY of GILA

NOTICE IS HEREBY GIVEN that NICHOLAS BARR Whose mailing address is P.O. Box 6688, Apache Junction, AZ, 85278, having discovered this mineral lode vein or deposit with the claim hereby located claims by right of discovery and location all valuable minerals, under and in accordance with the mining laws of the United States and the State of Arizona for mining purposes 1500 ft in length along this mineral lode, vein or deposit within a width . of 300 ft on each side of the location monument at which this Location Notize is  $\frac{1}{3}$ posted (600 ft total). The general course of the claim is North-South AZ STATE OFFI Ë THE NAME OF THE CLAIM IS RB # The DATE OF LOCATION of this claim is the 18th day of November,