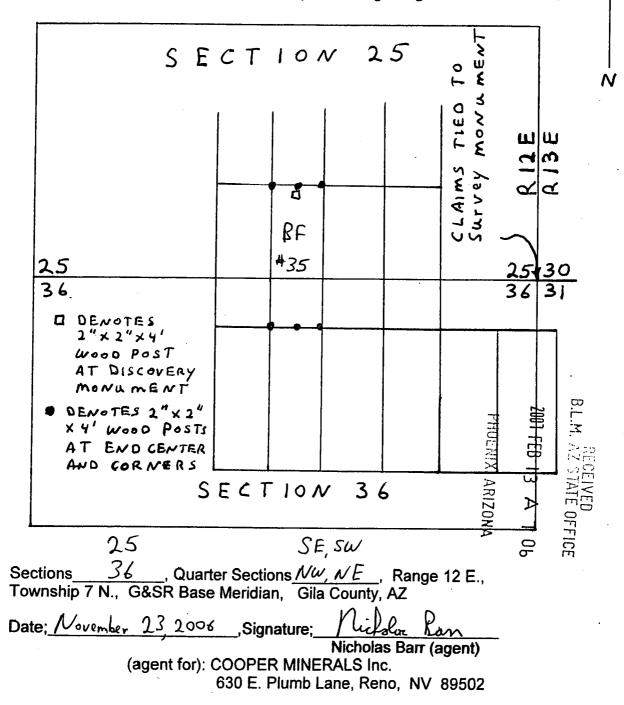

tor</u> <u>Locator</u> <u>Nicholas Barr</u> (agent) of the United States. (agent for): COOPER MINERALS Inc.

630 E. Plumb Lane, Reno, NV 89502

Dated: November 23,2006

MAP OF MINING CLAIM LOCATION The name of the claim is BF #

The NE corner of this claim is  $220^{\circ}$  ft in a West direction, and  $100^{\circ}$  ft in a <u>N</u> direction from a monument located at the NW corner of Section 31, T 7 N. R 13 E., G&SRBM. Monuments marking discovery, end centers and corners consist of 2" by 2" by 4 ft. wood posts. Bearing and distance between the corners of the claim are; beginning at the NW corner of the claim, 600 ft due East to the NE corner, then 1500 ft due South to the SE corner, then 600 ft due West to the SW corner, then 1500 due North to the point of beginning. 1" = 1000 ft

35



ANC 3 T 8 T 0

#### LODE MINING CLAIM LOCATION CERTIFICATE STATE of ARIZONA, COUNTY of GILA

B.L.M. AZ STATE OFFICE

PHOEHIX, ARIZONA

NOTICE IS HEREBY GIVEN that NICHOLAS BARR Whose mailing address is P.O. Box 6688, Apache Junction, AZ, 85278, having discovered this mineral lode, vein or deposit with the claim hereby located, claims by right of discovery and location all valuable minerals, under and in accordance with the mining laws of the United States and the State of Arizona for mining purposes, 1500 ft in length along this mineral lode, vein or deposit within a width of 300 ft on each side of the location monument at which this Location Notice is posted (600 ft total). The general course of the claim is North-South

THE NAME OF THE CLAIM IS BF #

The DATE OF LOCATION of this claim