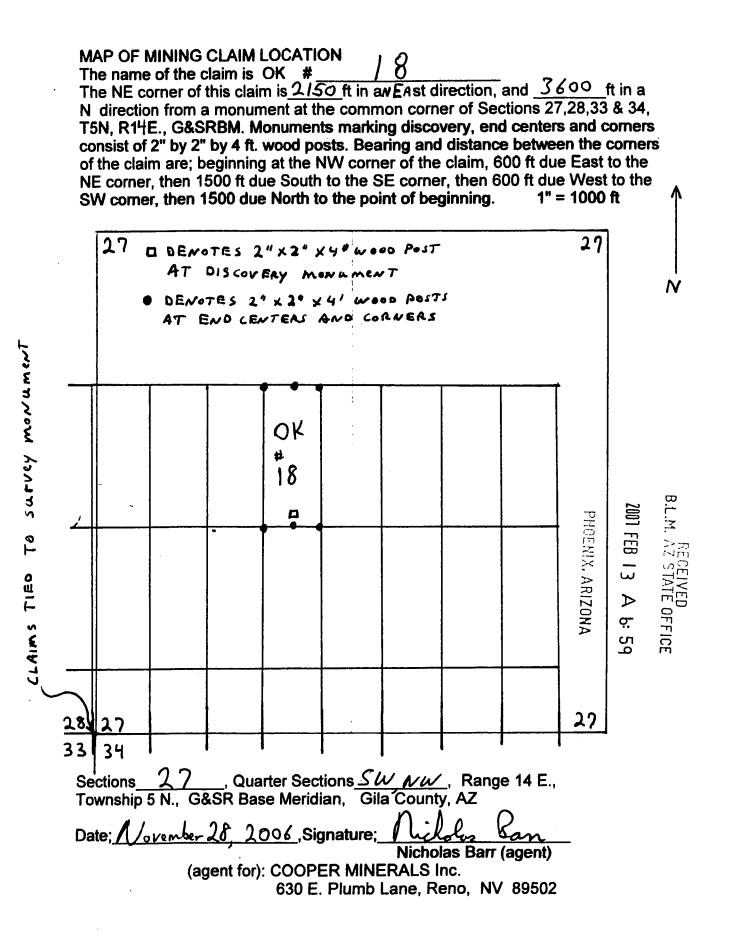

ction 27               | ,T. 5 N., R. 14 E., G&SRBM            |
| 1/4, Section                        | ,T. 5 N., R. 14 E., G&SRBM            |
| 1/4, Section                        | ,T. 5 N., R. 14 E., G&SRBM, Gila, Co. |

| The NE corner of the claim is 2150 ft in an East direction, and 3600 ft | in o |
|-------------------------------------------------------------------------|------|
| North direction from a monument located at the common corper of         | ma   |
| Sections 27, 28, 33 & 34, T. 5 N., R. 14 E                              |      |

Hichden RBan Locator: The undersigned is a citizen Nicholas Barr (agent) of the United States. (agent for): COOPER MINERALS Inc. 630 E. Plumb Lane, Reno, NV 89502 Dated: November 28 2006

2001 FEB

 $\triangleright$ 

œ ഗ

PHOENIX, ARIZONA



#### LODE MINING CLAIM LOCATION CERTIFICATE STATE of ARIZONA, COUNTY of GILA

PHOENIX, ARI NOTICE IS HEREBY GIVEN that NICHOLAS BARR Whose mailing address is P.O. Box 6688, Apache Junction, AZ, 85278, having discovered this mineral lode, vein or deposit with the claim hereby located, claims by right of discovery and location all valuable minerals, under and in accordance with the mining laws of the United States and the State of Arizona for mining purposes, 1500 ft in length along this mineral lode, vein or deposit within a width of 300 ft on each side of the location monument at which this Location Notice is posted (600 ft total). The general course of the claim is North-South

THE NAME OF THE CLAIM IS OK #

The DATE OF LOCATION of this claim is the 28 day of November, 2006.

The locati