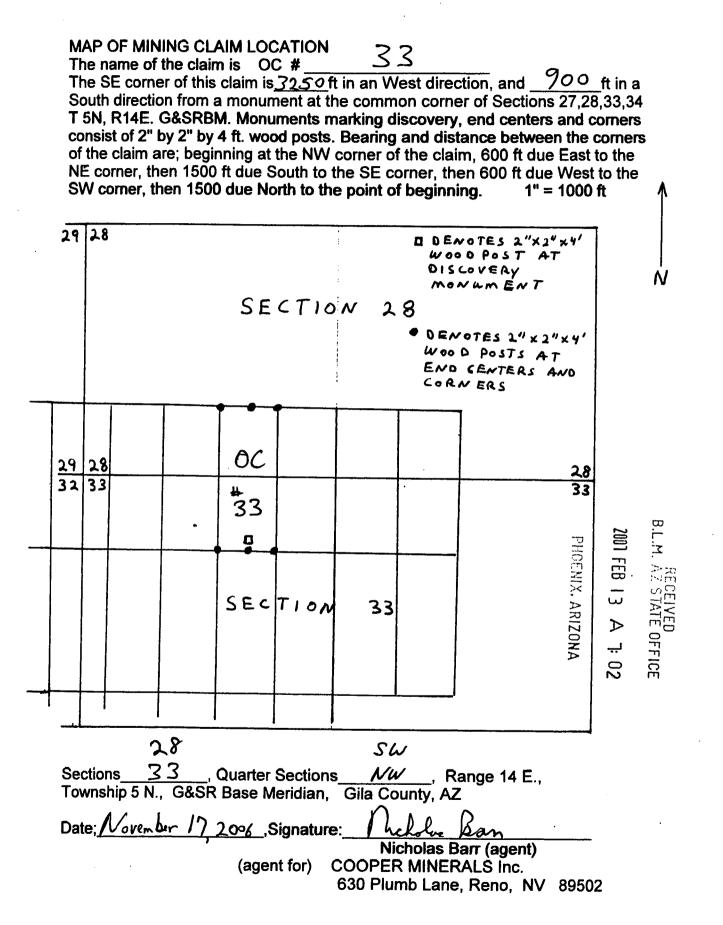

posts.

THE CLAIM IS LOCATED IN: 28 ,T. 5 N., R. 14 E., G&SRBM SW 1/4, Section 33\_,T. 5 N., R. 14 E., G&SRBM NW 1/4, Section \_\_\_\_\_,T. 5 N., R. 14 E., G&SRBM 1/4, Section T. 5 N., R. 14 E., G&SRBM, Gila County, AZ 1/4. Section

The SE corner of the claim is 32.50 ft in a West direction, and 900 ft in a South direction from a monument located at the common corner of Sections 27. 28. 33 & 34, T. 5 N., R.14 E. Son Locator:

Nichola's Barr (agent) The undersigned is a citizen (agent for): COOPER MINERALS Inc. of the United States.

630 Plumb Lane, Reno, NV 89502

Dated November 17 2006

| PHOENIX, ARIZONA | 2001 FEB 13 | B.L.M. AZ STA |
|------------------|-------------|---------------|
| RIZO             | ₽.          |               |
| NA               | 구 02        | STATE OFFICE  |



#### LODE MINING CLAIM LOCATION CERTIFICATE STATE of ARIZONA, COUNTY of GILA

B.L.M. AZ STATE OFFICE 2001 FEB 13 A 7: 0; PHOENIX. ARIZONA

NOTICE IS HEREBY GIVEN that NICHOLAS BARR Whose mailing address is P.O. Box 6688, Apache Junction, AZ, 85278, having discovered this mineral lode, vein or deposit with the claim hereby located, claims by right of discovery and location all valuable minerals, under and in accordance with the mining laws of the United States and the State of Arizona for mining purposes, 1500 ft in length along this mineral lode, vein or deposit within a width of 300 ft on each side of the location monument at which this Location Notice is posted (600 ft total). The general course of the claim is NORTH-SOUTH

THE NAME OF THE CLAIM IS OC # 34

The DATE OF LOCATION of this