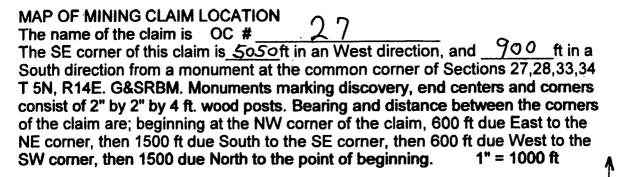

------------------------------------------|
| <u>SE</u> 1/4, Section 29  | ,T. 5 N., R. 14 E., G&SRBM                 |
| <u>NE</u> 1/4, Section 32  | ,T. 5 N., R. 14 E., G&SRBM                 |
| <u>NW</u> 1/4, Section 3.3 | T. 5 N., R. 14 E., G&SRBM, Gila County, AZ |

The SE corner of the claim is <u>5050</u> ft in a West direction, and 900 ft in a South direction from a monument located at the common corner of Sections 27, 28, 33 & 34, T. 5 N., R.14 E. Ban

Locator:

The undersigned is a citizen of the United States.

Nicholas Barr (agent) (agent for): COOPER MINERALS Inc. 630 Plumb Lane, Reno, NV 89502

Dated November 17 2006

| 2001 FEB 1 3 | RECEI<br>B.L.M. AZ ST       |
|--------------|-----------------------------|
| 20 f A 8     | RECEIVED<br>AZ STATE OFFICE |

AMC 3 7 8 7 3 2





#### LODE MINING CLAIM LOCATION CERTIFICATE STATE of ARIZONA, COUNTY of GILA

| Whose mailing address is P.O. Box 6688, Apache Junction, AZ, 85278, having discovered this mineral lode, vein or deposit with the claim hereby located, claim |
|---------------------------------------------------------------------------------------------------------------------------------------------------------------|
|                                                                                                                                                               |
| have shared all a second as a first all we have been as a second second to a second second second second second                                               |
| by right of discovery and location all valuable minerals, under and