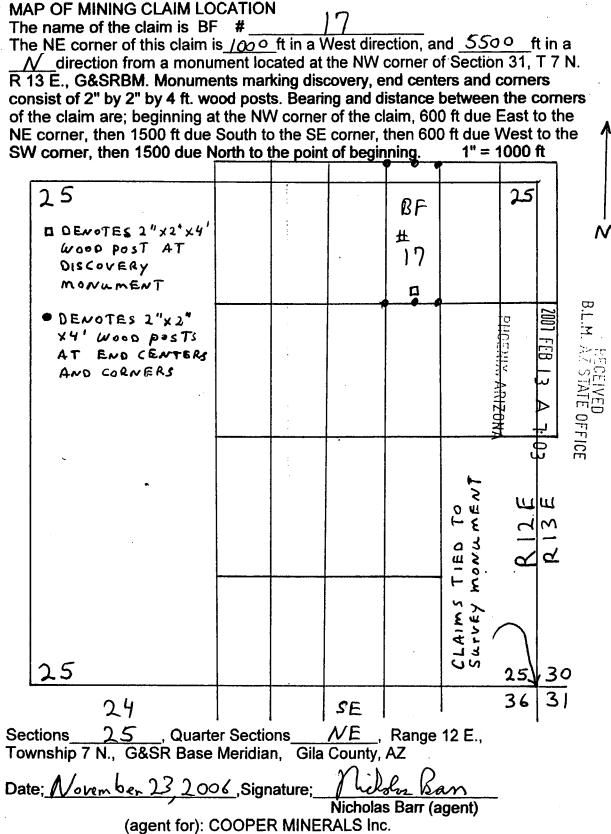

2"x 4" wood posts.

THE CLAIM IS LOCATED IN:

| <u>SE</u> 1/4, Section 2.4 | ,T. 7 N., R. 12 E., G&SRBM            |
|----------------------------|---------------------------------------|
| 1/4, Section 25            | ,T. 7 N., R. 12 E., G&SRBM            |
| 1/4, Section               | ,T. 7 N., R. 12 E., G&SRBM            |
| 1/4, Section               | ,T. 7 N., R. 12 E., G&SRBM, Gila, Co. |

The NE corner of the claim is <u>000</u> ft in a West direction, and <u>5500</u> ft in a <u>M</u> direction from a monument located at the Northwest corner of Section 31, T. 7 N., R.13 E. (sections unsurveyed) Locator: <u>Man</u> The undersigned is a citizen Nicholas Barr (agent) of the United States. (agent for): COOPER MINERALS Inc. 630 E. Plumb Lane, Reno, NV 89502

Dated: November 23, 2006



630 E. Plumb Lane, Reno, NV 89502

പ

#### LODE MINING CLAIM LOCATION CERTIFICATE STATE of ARIZONA, COUNTY of GILA

2001 FEB 13 A T: OI

PHOENIX, ARIZONA

NOTICE IS HEREBY GIVEN that NICHOLAS BARR  $\Box$ Whose mailing address is P.O. Box 6688, Apache Junction, AZ, 85278, having discovered this mineral lode, vein or deposit with the claim hereby located, claims by right of discovery and location all valuable minerals, under and in accordance with the mining laws of the United States and the State of Arizona for mining purposes, 1500 ft in length along this mineral lode, vein or deposit within a width of 300 ft on each side of the location monument at which this Location Notice is posted (600 ft total). The general course of the claim is North-South

THE NAME OF THE CLAIM IS BF #

The DAT