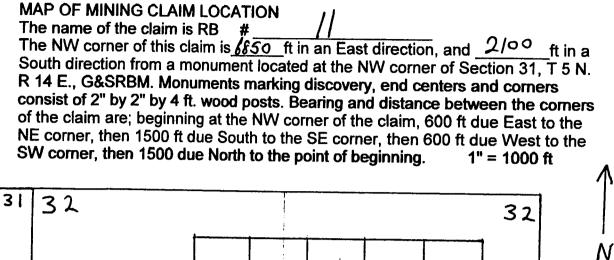

this claim. The position of each corner of the claim and type of monument used are shown on the mining claim map to be recorded herewith. The number, position and markings on each

corner and end center monument are marked. Monuments consist of 2"x 2"x 4' wood posts. THE CLAIM IS LOCATED IN:  $\underline{NW}$  1/4, Section 32, T. 5 N., R. 14 E., G&SRBM  $\underline{K}$   $\underline{K$ 

 $\frac{1/4, \text{ Section}}{1/4, \text{ Section}}, \text{T. 5 N., R. 14 E., G&SRBM}$   $\frac{1/4, \text{ Section}}{1/4, \text{ Section}}, \text{T. 5 N., R. 14 E., G&SRBM, Gila, Co.}$   $\frac{2}{7}$   $\frac{2$ 

The undersigned is a citizen Nicholas Barr (agent) of the United States. (agent for): Ethel Schell Larsen's Red Bluff Mine, LLC 1144 E. Jefferson, Phoenix, AZ 85034 Dated: Movember 16th 2006





Nicholas Barr (agent) (agent for): Ethel Schell Larsen's Red Bluff Mine,LLC 1144 E. Jefferson, Phoenix, AZ 85034

#### LODE MINING CLAIM LOCATION CERTIFICATE STATE of ARIZONA, COUNTY of GILA

PHOENIX, ARIZONA NOTICE IS HEREBY GIVEN that NICHOLAS BARR ப Whose mailing address is P.O. Box 6688, Apache Junction, AZ, 85278, having discovered this mineral lode vein or deposit with the claim hereby located claims by right of discovery and location all valuable minerals. under and in accordance with the mining laws of the United States and the State of Arizona for mining purposes, 1500 ft in length along this mineral lode, vein or deposit within a width of 300 ft on each side of the location monument at which this Location Notice is posted (600 ft total). The general course of the claim is Nor