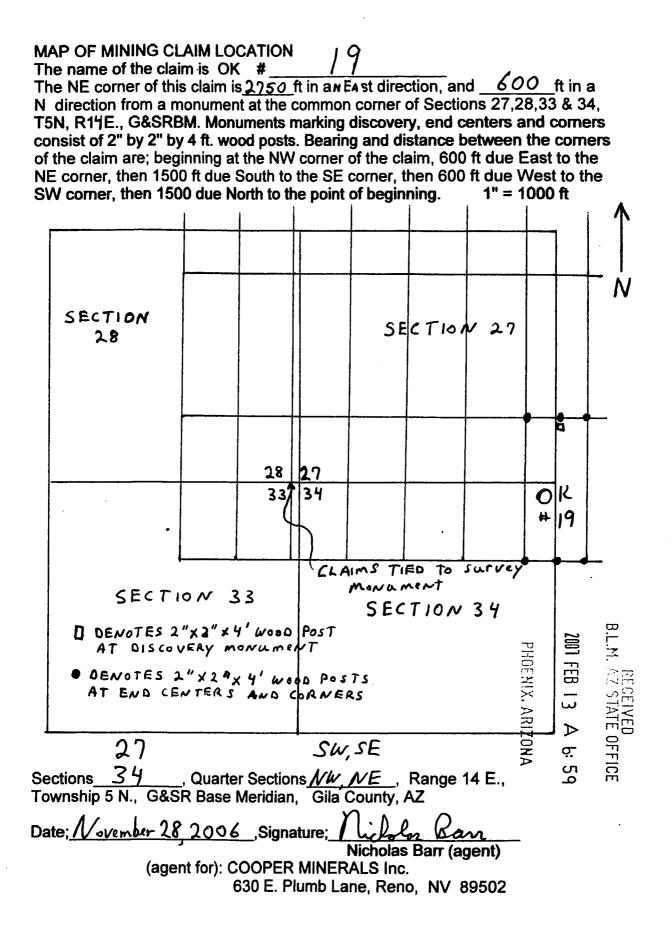

d posts.

THE CLAIM IS LOCATED IN:

| $\underline{SW}_{1/4}$ , Section 2.7 | ,T. 5 N., R. 14 E., G&SRBM            |
|--------------------------------------|---------------------------------------|
| <u>SE</u> 1/4, Section 27            | ,T. 5 N., R. 14 E., G&SRBM            |
|                                      | ,T. 5 N., R. 14 E., G&SRBM            |
| <u></u>                              | ,T. 5 N., R. 14 E., G&SRBM, Gila, Co. |

The NE corner of the claim is 2750 ft in an East direction, and 600ft in a North direction from a monument located at the common corner of Sections 27, 28, 33 & 34, T. 5 N., R.14 E.

Locator: The undersigned is a citizen Nicholas Barr (agent) of the United States. (agent for): COOPER MINERALS Inc. 630 E. Plumb Lane, Reno, NV 89502 Dated: November 28 2006



MC 37876

#### LODE MINING CLAIM LOCATION CERTIFICATE STATE of ARIZONA, COUNTY of GILA

TATE OFFICE NOTICE IS HEREBY GIVEN that ഗ **NICHOLAS BARR** Whose mailing address is P.O. Box 6688, Apache Junction, AZ, 85278, having discovered this mineral lode, vein or deposit with the claim hereby located, claims by right of discovery and location all valuable minerals, under and in accordance with the mining laws of the United States and the State of Arizona for mining purposes, 1500 ft in length along this mineral lode, vein or deposit within a width of 300 ft on each side of the location monument at which this Location Notice is posted (600 ft total). The general course of the claim is North-South

THE NAME OF THE CLAIM IS OK #

The DATE OF LOCATION of this claim is the 28 day of November, 20