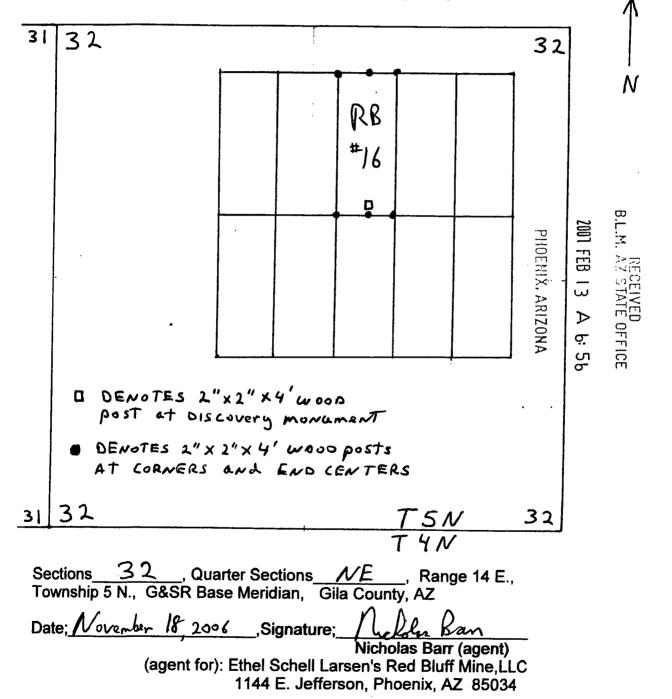

ments consist of 2"x 2"x 4' wood posts.

THE CLAIM IS LOCATED IN:

| NE 1/4, Section | 32 | ,T. 5 N., R. 14 E., G&SRBM             |
|-----------------|----|----------------------------------------|
| 1/4, Section    |    | ,T. 5 N., R. 14 E., G&SRBM             |
| 1/4, Section    |    | _,T. 5 N., R. 14 E., G&SRBM            |
| 1/4, Section    |    | _,T. 5 N., R. 14 E., G&SRBM, Gila, Co. |

The NW corner of the claim is 8050 ft in an East direction, and 600 ft in a South direction from a monument located at the Northwest corner of Section: 31, T. 5 N., R.14 E.

Locator: The undersigned is a citizen Nicholas Barr (agent) (agent for): Ethel Schell Larsen's Red Bluff Mine, LLC of the United States. 1144 E. Jefferson, Phoenix, AZ 85034 Dated: November 18th 2006

B.L.M.

2001 FEB 13

⊳

σ



#### LODE MINING CLAIM LOCATION CERTIFICATE STATE of ARIZONA, COUNTY of GILA

AZ STATE OFFICE NOTICE IS HEREBY GIVEN that NICHOLAS BARR Whose mailing address is P.O. Box 6688, Apache Junction, AZ, 85278, having discovered this mineral lode, vein or deposit with the claim hereby located, claims by right of discovery and location all valuable minerals, under and in accordance with the mining laws of the United States and the State of Arizona for mining purposes, 1500 ft in length along this mineral lode, vein or deposit within a width of 300 ft on each side of the location monument at which this Location Notice is posted (600 ft total). The general course of the claim is North-South

THE NAME OF THE CLAIM IS RB #

The DATE OF LOCATION of this claim is the day of November, 2006.

The locati