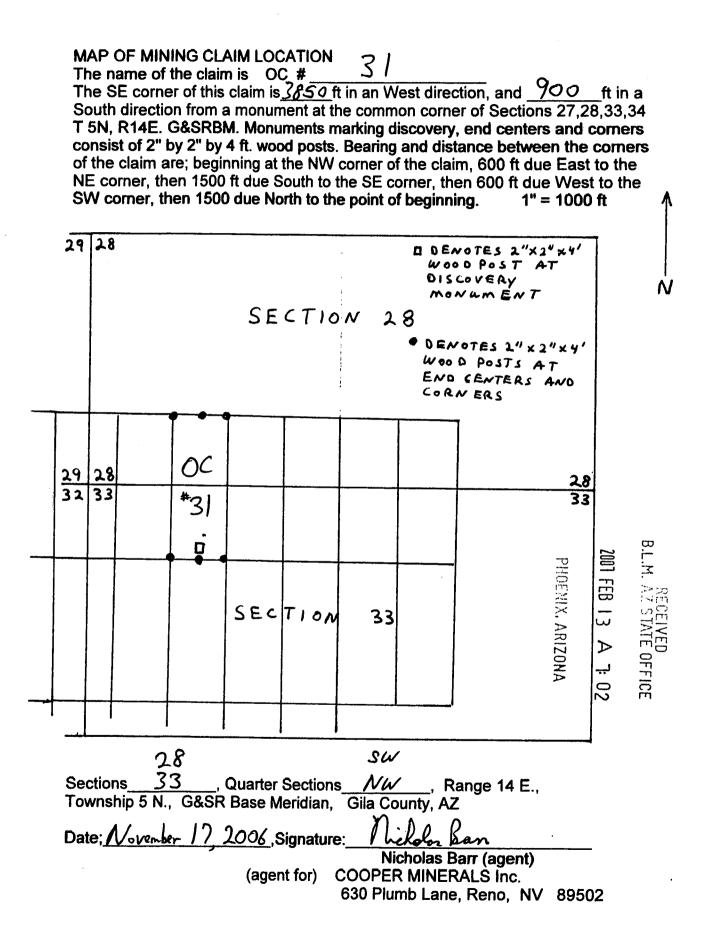

re shown on the mining claim map to be recorded herewith. The position and markings on each corner and end center monument are marked. Monuments consist of 2"x 2"x 4' wood posts.

THE CLAIM IS LOCATED IN: <u>SW</u> 1/4, Section <u>28</u>, T. 5 N., R. 14 E., G&SRBM <u>NW</u> 1/4, Section 3.3 ,T. 5 N., R. 14 E., G&SRBM 1/4, Section\_\_\_\_\_, T. 5 N., R. 14 E., G&SRBM T. 5 N., R. 14 E., G&SRBM, Gila County. AZ 1/4. Section

The SE corner of the claim is 3850 ft in a West direction, and 900ft in a South direction from a monument located at the common corner of Sections 27, 28, 33 & 34, T. 5 N., R.14 E. Ban

Locator: Nicholas Barr (agent) The undersigned is a citizen of the United States. (agent for): COOPER MINERALS Inc. 630 Plumb Lane, Reno, NV 89502 ARC 3 T 8 T 3 6

Dated Wavember 17 2006



## LODE MINING CLAIM LOCATION CERTIFICATE STATE of ARIZONA, COUNTY of GILA

| NOTICE IS HEREBY GIVEN THAT NICHOLAS BARK                                           |
|-------------------------------------------------------------------------------------|
| Whose mailing address is P.O. Box 6688, Apache Junction, AZ, 85278, having          |
| discovered this mineral lode, vein or deposit with the claim hereby located, claims |
| by right of discovery and location all valuable minerals, under and in accordance   |
| with the mining laws of the United States and the State of Arizona for mining       |
| purposes,1500 ft in length along this mineral lode, vein or deposit within a width  |
| of 300 ft on each side of the location monument at which this Location Notice is    |
| posted (600 ft t