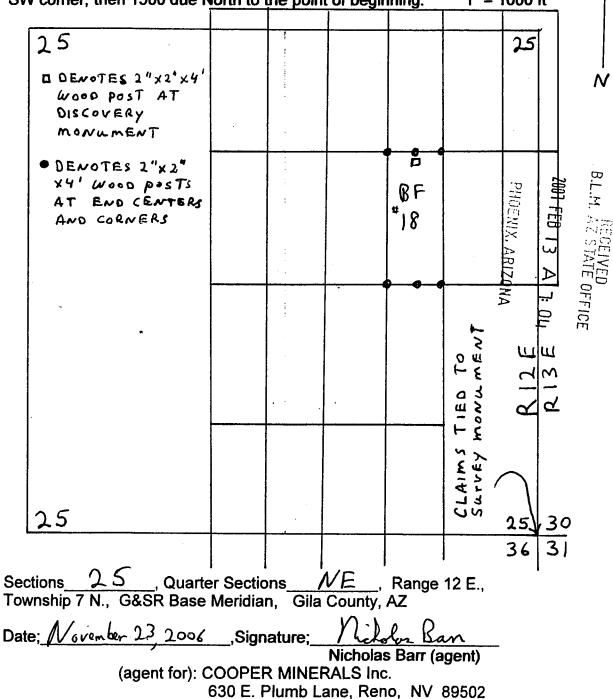

cella Bar</u> The undersigned is a citizen <u>Nicholas Barr (agent)</u> of the United States. (agent for): COOPER MINERALS Inc. 630 E. Plumb Lane, Reno, NV 89502

Dated: November 23 2006

8998LE3

# MAP OF MINING CLAIM LOCATION

8 The name of the claim is BF #

The NE corner of this claim is 1000 ft in a West direction, and 4000 ft in a M direction from a monument located at the NW corner of Section 31, T 7 N. R 13 E., G&SRBM. Monuments marking discovery, end centers and corners consist of 2" by 2" by 4 ft. wood posts. Bearing and distance between the corners of the claim are; beginning at the NW corner of the claim, 600 ft due East to the NE corner, then 1500 ft due South to the SE corner, then 600 ft due West to the SW corner, then 1500 due North to the point of beginning. 1" = 1000 ft



 $\infty$ σ α

σ

#### LODE MINING CLAIM LOCATION CERTIFICATE STATE of ARIZONA, COUNTY of GILA

NOTICE IS HEREBY GIVEN that NICHOLAS BARR Whose mailing address is P.O. Box 6688, Apache Junction, AZ, 85278, having discovered this mineral lode, vein or deposit with the claim hereby located, claims by right of discovery and location all valuable minerals, under and in accordance with the mining laws of the United States and the State of Arizona for mining purposes,1500 ft in length along this mineral lode, vein or deposit within a width of 300 ft on each side of the location monument at which this Location Notice is posted (600 ft total). The general course of the claim is North-South

THE NAME OF THE CLAIM IS BF #

The DATE OF LOCATION of this claim is the 23 day of November, 2006.

The lo