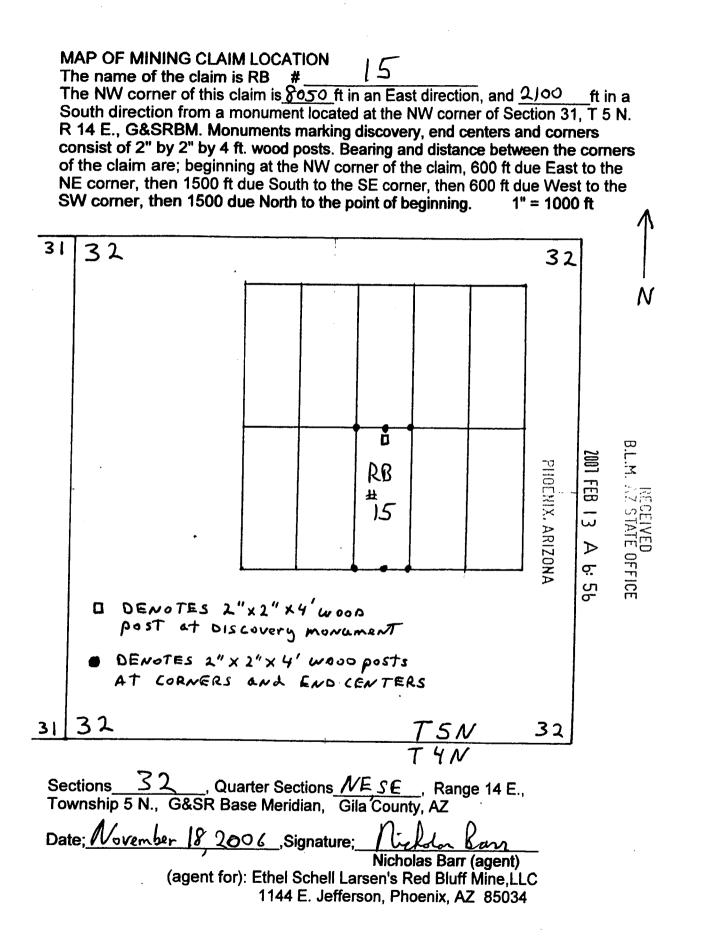

ument are marked. Monuments consist of 2"x 2"x 4' wood posts.

THE CLAIM IS LOCATED IN:

| /E1/4, Section         | 3.2 ,T. 5 N., R. 14 E., G&SRBM        |
|------------------------|---------------------------------------|
| <u>5E</u> 1/4, Section | 32,T. 5 N., R. 14 E., G&SRBM          |
| 1/4, Section           | ,T. 5 N., R. 14 E., G&SRBM            |
| 1/4, Section           | ,T. 5 N., R. 14 E., G&SRBM, Gila, Co. |

The NW corner of the claim is 8050 ft in an East direction, and 2100 ft in a South direction from a monument located at the Northwest corner of Section 31, T. 5 N., R.14 E.

Locator: The undersigned is a citizen Nicholas Barr (agent) (agent for): Ethel Schell Larsen's Red Bluff Mine, LLC of the United States. 1144 E. Jefferson, Phoenix, AZ 85034 Dated: November 18th 2006



AMC 378779

## LODE MINING CLAIM LOCATION CERTIFICATE STATE of ARIZONA, COUNTY of GILA

PHOENIX, ARIZONA VECEIVED VZ STATE OFFICE NOTICE IS HEREBY GIVEN that NICHOLAS BARR ப Whose mailing address is P.O. Box 6688, Apache Junction, AZ, 85278, having discovered this mineral lode, vein or deposit with the claim hereby located, claims by right of discovery and location all valuable minerals. under and in accordance with the mining laws of the United States and the State of Arizona for mining purposes, 1500 ft in length along this mineral lode, vein or deposit within a width of 300 ft on each side of the location monument at which this Location Notice is posted (600 ft total). The general course of the claim is North-South

THE NAME OF THE CLAIM IS RB#

The DATE OF LOCATION of this claim is t