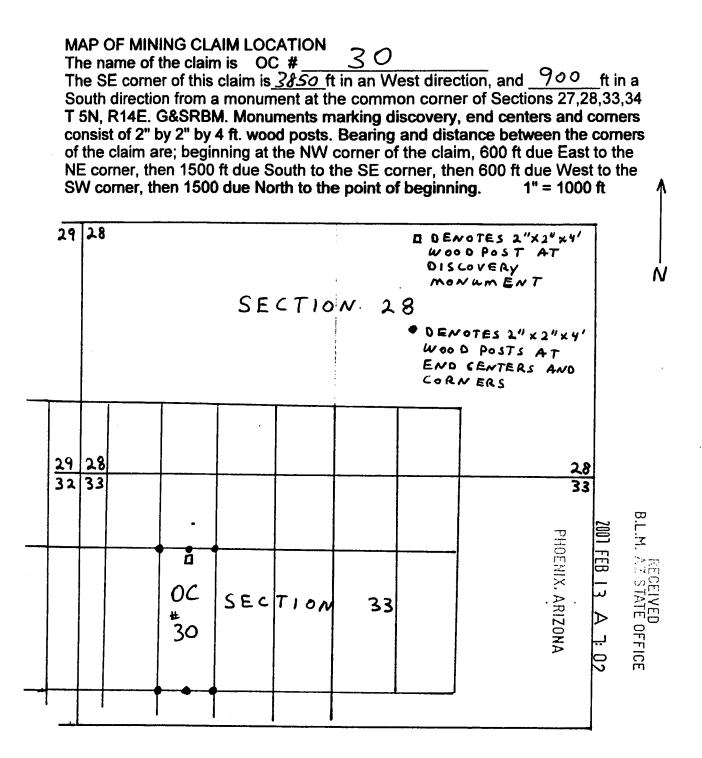

n a South direction from a monument located at the common corner of Sections 27, 28, 33 & 34, T. 5 N., R.14 E.<br>Locator: <u>Locator</u> |
| The undersigned is a citizen Nicholas Barr (agent)                                                                                                                                                                   |
| of the United States. (agent for): COOPER MINERALS Inc.                                                                                                                                                              |
| Dated November 17, 2006 630 Plumb Lane, Reno, NV 89502                                                                                                                                                               |

FEB

⊳



Sections 33 \_\_\_, Quarter Sections\_\_\_*NW*\_\_, Range 14 E., Township 5 N., G&SR Base Meridian, Gila County, AZ Date; November 17, 2006, Signature: Nicholas Barr (agent) COOPER MINERALS Inc. (agent for) 630 Plumb Lane, Reno, NV 89502

2 E L 8 L E JW

# LODE MINING CLAIM LOCATION CERTIFICATE STATE of ARIZONA. COUNTY of GILA

B.L.M. PHOENIX. ARIZONA Z STATE OFFICE ⊳

NOTICE IS HEREBY GIVEN that NICHOLAS BARR Whose mailing address is P.O. Box 6688, Apache Junction, AZ, 85278, having discovered this mineral lode vein or deposit with the claim hereby located claims by right of discovery and location all valuable minerals, under and in accordance with the mining laws of the United States and the State of Arizona for mining purposes 1500 ft in length along this mineral lode, vein or deposit