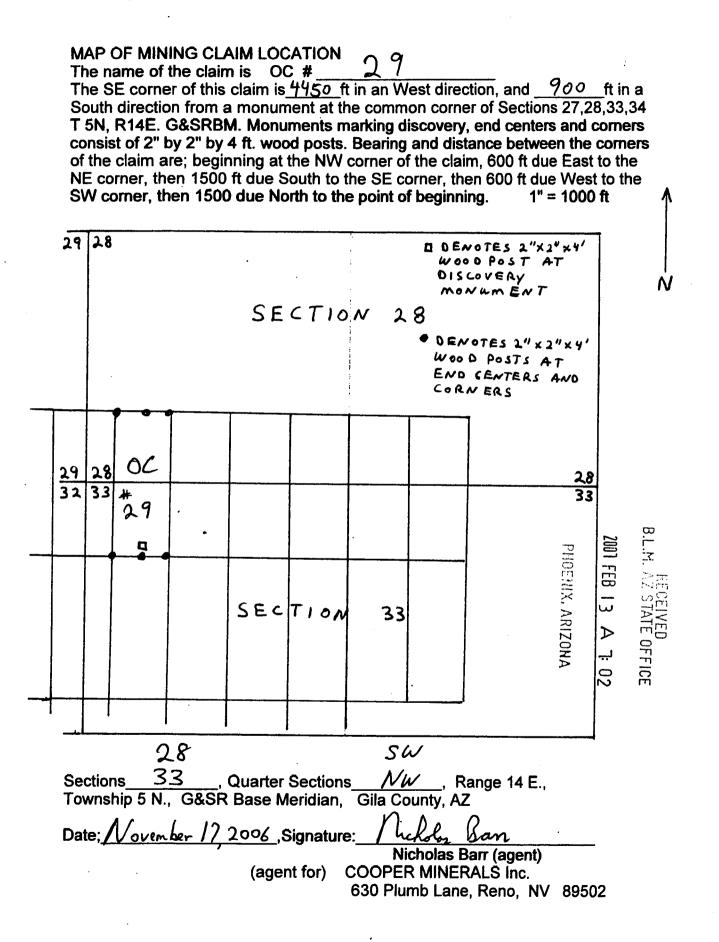

--------------------------------------------------|
| SW 1/4, Section 2          | 🖉 _,T. 5 N., R. 14 E., G&SRBM                              |
|                            | ,T. 5 N., R. 14 E., G&SRBM                                 |
| 1/4, Section               | T. 5 N., R. 14 E., G&SRBM                                  |
| 1/4, Section               | T. 5 N., R. 14 E., G&SRBM, Gila County, AZ                 |
| The SE corner of the clair | m is <u>4450 ft</u> in a West direction, and <u>900</u> ft |

in a South direction from a monument located at the common corner of Sections 27, 28, 33 & 34, T. 5 N., R.14 E. Locator: m The undersigned is a citizen Nicholas Barr (agent) of the United States. (agent for): COOPER MINERALS Inc.

630 Plumb Lane, Reno, NV 89502

2006 Dated Wovember 17



## LODE MINING CLAIM LOCATION CERTIFICATE STATE of ARIZONA, COUNTY of GILA

PHOENIX, ARIZONA STATE OFF NOTICE IS HEREBY GIVEN that NICHOLAS BARR ICE Whose mailing address is P.O. Box 6688, Apache Junction, AZ, 85278, having discovered this mineral lode, vein or deposit with the claim hereby located, claims by right of discovery and location all valuable minerals, under and in accordance with the mining laws of the United States and the State of Arizona for mining purposes 1500 ft in length along this mineral lode, vein or deposit within a width of 300 ft on each side of the location monument at which this Location Notice is posted (600 ft total). The general course of the claim is NORTH-SOUTH

<0

THE NAME OF THE CLAIM IS OC #

 $7^{+}_{-}$ day of November, 2006 The DATE OF LOCATION of t